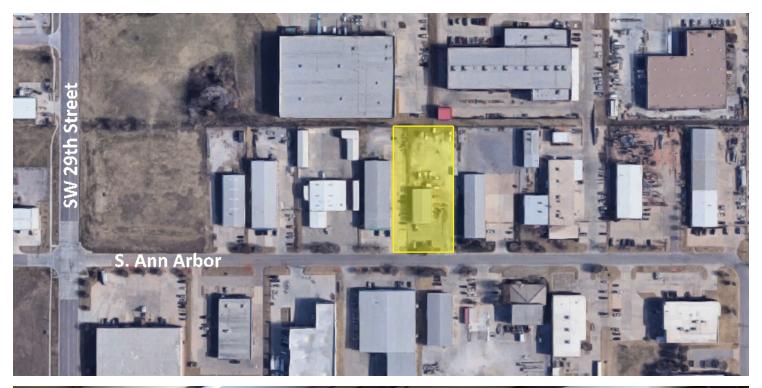

## **OFFERING SUMMARY**

Lease Rate:

**LOCATION OVERVIEW** 

Between SW 29th and SW 36th, east of MacArthur Blvd.

Available SF: 3,600 SF

**PROPERTY HIGHLIGHTS** 

• 3,600 SF Building (45 Ft x 80 FT)

Total Site 125 FT x 300 FT