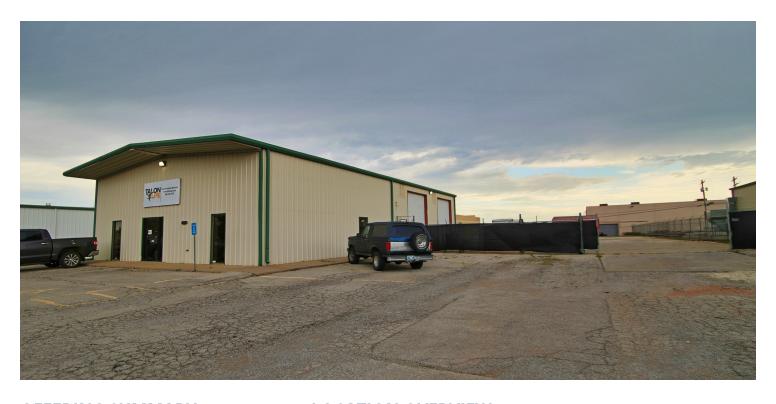

## Industrial Property for Lease

3212 S. Ann Arbor, Oklahoma City, OK 73179

## **OFFERING SUMMARY**

Lease Rate:

**LOCATION OVERVIEW** 

Between SW 29th and SW 36th, east of MacArthur Blvd.

Available SF: 3,600 SF

**PROPERTY HIGHLIGHTS** 

• 3,600 SF Building (45 Ft x 80 FT)

Total Site 125 FT x 300 FT

• 1,800 SF Deluxe Office Space

• Two 14 FT Overhead Doors

Fenced and Graveled Yard

Lot Size: 0.86 Acres

MARK PATTON 405.843.7474 mpatton@priceedwards.com priceedwards.com CODY BEAT 405.239.1235 cbeat@priceedwards.com priceedwards.com