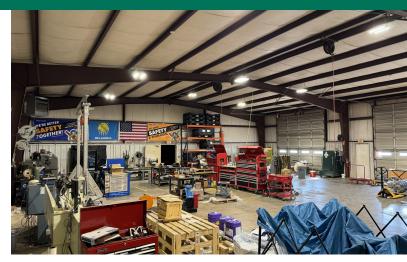

#### **PROPERTY DESCRIPTION**

Price Edwards is proud to present 3322 S Ann Arbor to the market. With 1.27 acres of gated, concrete/graveled yard, 4 overhead doors, heavy power, and an updated and functional office/reception - this space meets the needs of the current industrial market. 17 ft clear at the center and 14 ft at the eaves. Just North of Will Rogers World Airport.