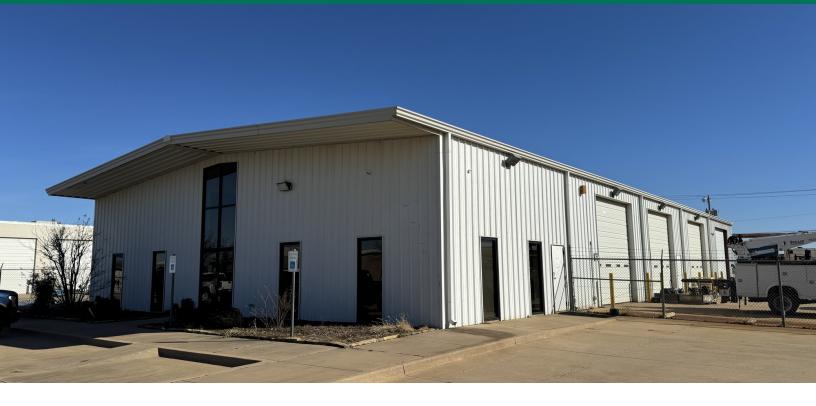

#### **PROPERTY DESCRIPTION**

Price Edwards is proud to present 3322 S Ann Arbor to the market. With 1.27 acres of gated, concrete/graveled yard, 4 overhead doors, heavy power, and an updated and functional office/reception - this space meets the needs of the current industrial market. 17 ft clear at the center and 14 ft at the eaves. Just North of Will Rogers World Airport.