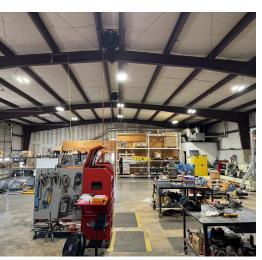

#### **PROPERTY DESCRIPTION**

Price Edwards is proud to present 3322 S Ann Arbor to the market. With 1.27 acres of gated, concrete/graveled yard, 4 overhead doors, heavy power, and an updated and functional office/reception - this space meets the needs of the current industrial market. 17 ft clear at the center and 14 ft at the eaves. Just North of Will Rogers World Airport.