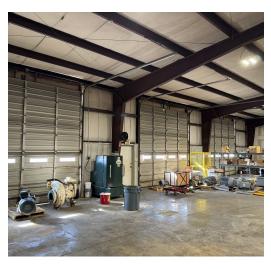

#### **PROPERTY DESCRIPTION**

Price Edwards is proud to present 3322 S Ann Arbor to the market. With 1.27 acres of gated, concrete/graveled yard, 4 overhead doors, heavy power, and an updated and functional office/reception - this space meets the needs of the current industrial market. 17 ft clear at the center and 14 ft at the eaves. Just North of Will Rogers World Airport.