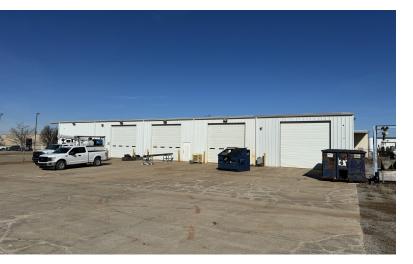

#### **PROPERTY DESCRIPTION**

Price Edwards is proud to present 3322 S Ann Arbor to the market. With 1.27 acres of gated, concrete/graveled yard, 4 overhead doors, heavy power, and an updated and functional office/reception - this space meets the needs of the current industrial market. 17 ft clear at the center and 14 ft at the eaves. Just North of Will Rogers World Airport.