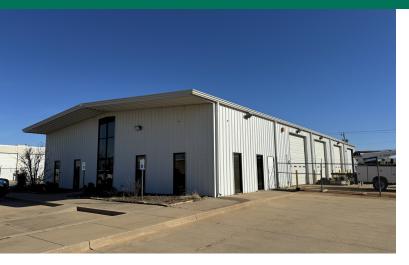

#### **PROPERTY DESCRIPTION**

Price Edwards is proud to present 3322 S Ann Arbor to the market. With 1.27 acres of gated, concrete/graveled yard, 4 overhead doors, heavy power, and an updated and functional office/reception - this space meets the needs of the current industrial market. 17 ft clear at the center and 14 ft at the eaves. Just North of Will Rogers World Airport.