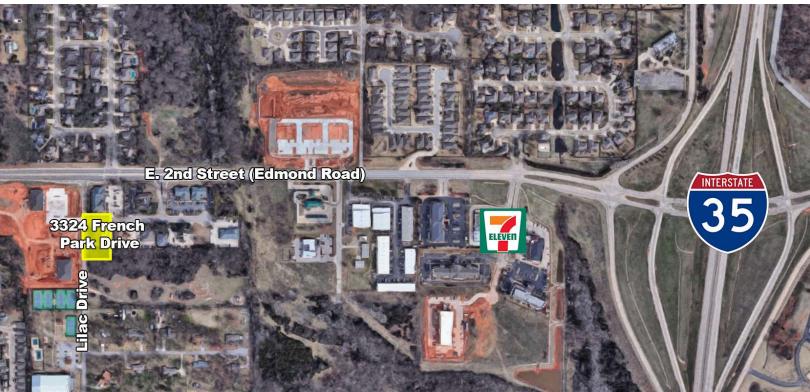

## **LOCATION OVERVIEW**

Located in East Edmond; French Park is on the south side of E. 2nd Street which is located 3/4 mile west of I-35.