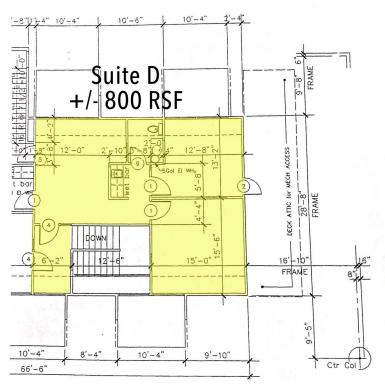

#### **OFFERING SUMMARY**

Lease Rate: \$1,175 per month

3% annual increase

Building Size: +/-800 RSF

Class:

### **PROPERTY HIGHLIGHTS**

- Two Offices & Reception Area
- Coffee Bar with Sink
- Ample On-Site Parking
- Ready for Immediate Occupancy
- · Locally Owned and Managed
- Includes Normal Utilities, Janitorial & Maintenance
- Tenant Pays Internet/Phone