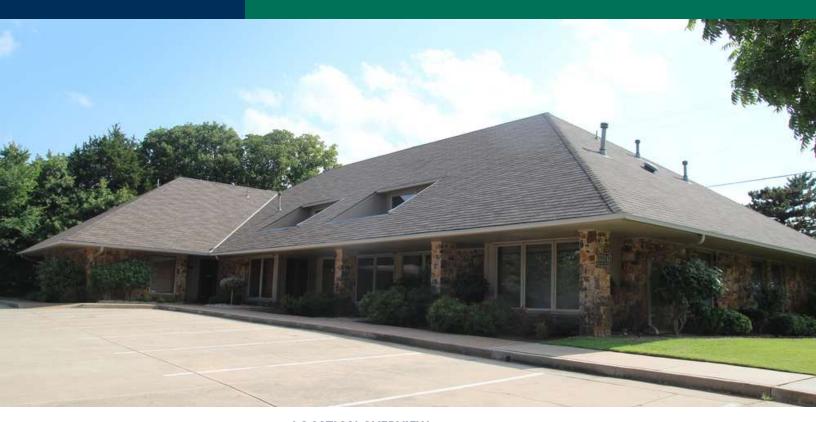

## For Lease

3324 French Park Drive, Suite D, Edmond, OK 73034

### **PROPERTY HIGHLIGHTS**

- Two Offices & Reception Area
- Coffee Bar with Sink
- Ample On-Site Parking
- Ready for Immediate Occupancy
- · Locally Owned and Managed
- Includes Normal Utilities, Janitorial & Maintenance
- Tenant Pays Internet/Phone