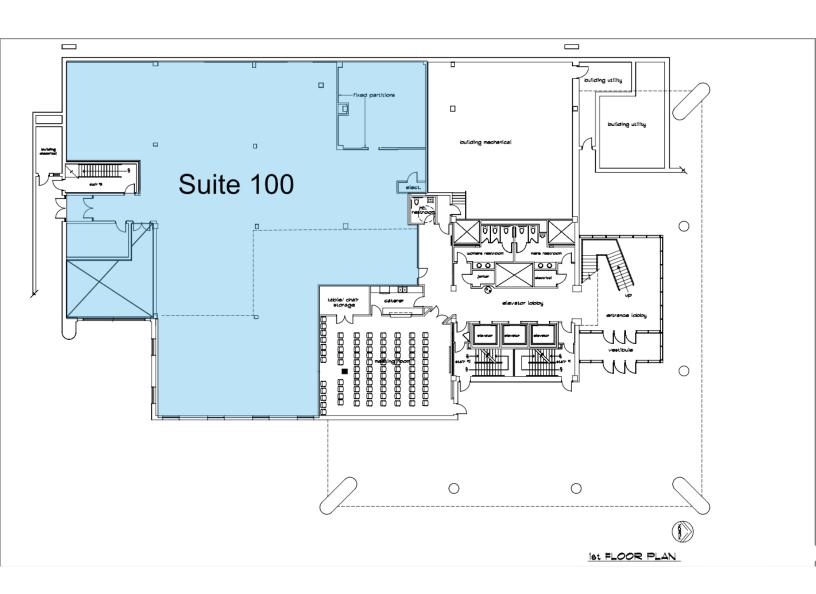

## NOW AVAILABLE FOR LEASE

| TENANT    | SUITE     | SPACE SIZE | RATE          |
|-----------|-----------|------------|---------------|
| Available | Suite 100 | 10,635 SF  | \$17.00 SF/yr |
| Available | Suite 555 | 2,716 SF   | \$17.00 SF/yr |
| Available | Suite 300 | 11,311 SF  | \$17.00 SF/yr |