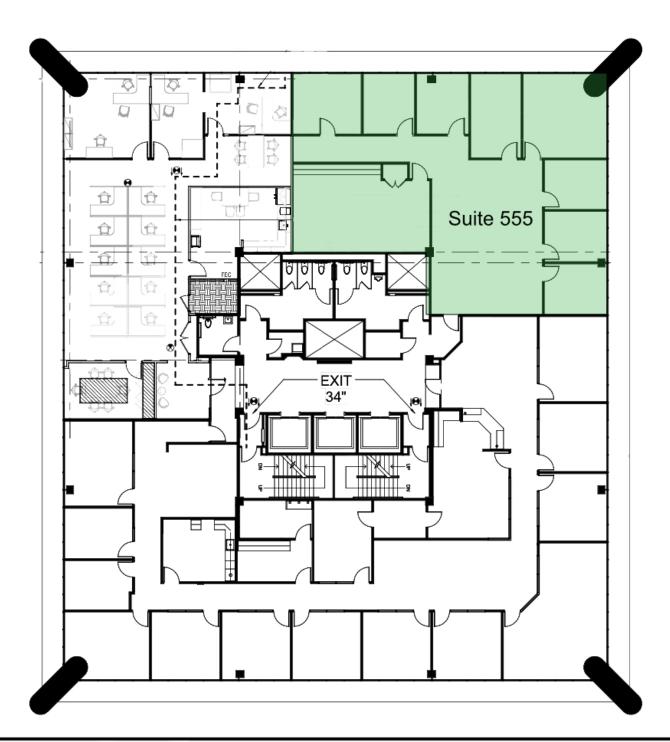

## NOW AVAILABLE FOR LEASE

| TENANT    | SUITE     | SPACE SIZE | RATE          |
|-----------|-----------|------------|---------------|
| Available | Suite 100 | 10,635 SF  | \$17.00 SF/yr |
| Available | Suite 555 | 2,716 SF   | \$17.00 SF/yr |
| Available | Suite 300 | 11,311 SF  | \$17.00 SF/yr |

### IAN SELF

iself@priceedwards.com 0: 405.239.1271

3401 NORTHWEST 63RD STREET

OKLAHOMA CITY, OK 73116

LEVEL 05