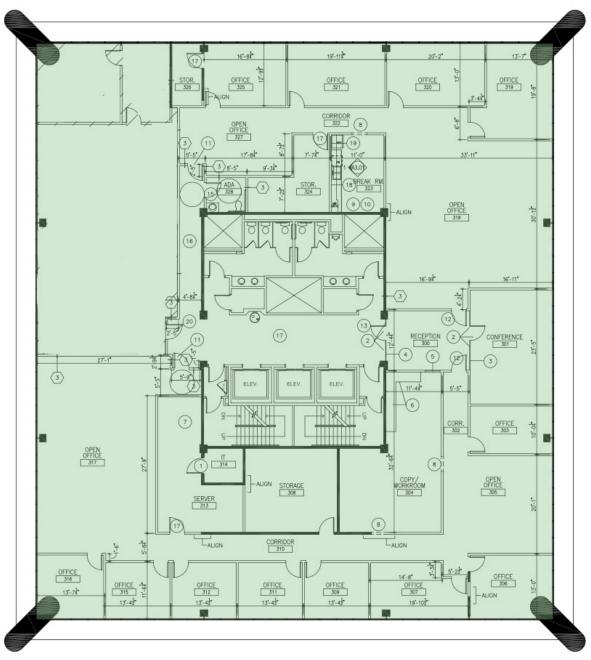

## NOW AVAILABLE FOR LEASE

| TENANT    | SUITE     | SPACE SIZE | RATE          |
|-----------|-----------|------------|---------------|
| Available | Suite 100 | 10,635 SF  | \$17.00 SF/yr |
| Available | Suite 555 | 2,716 SF   | \$17.00 SF/yr |
| Available | Suite 300 | 11,311 SF  | \$17.00 SF/yr |

## 3401 NORTHWEST 63RD STREET

OKLAHOMA CITY, OK 73116

Suite 300