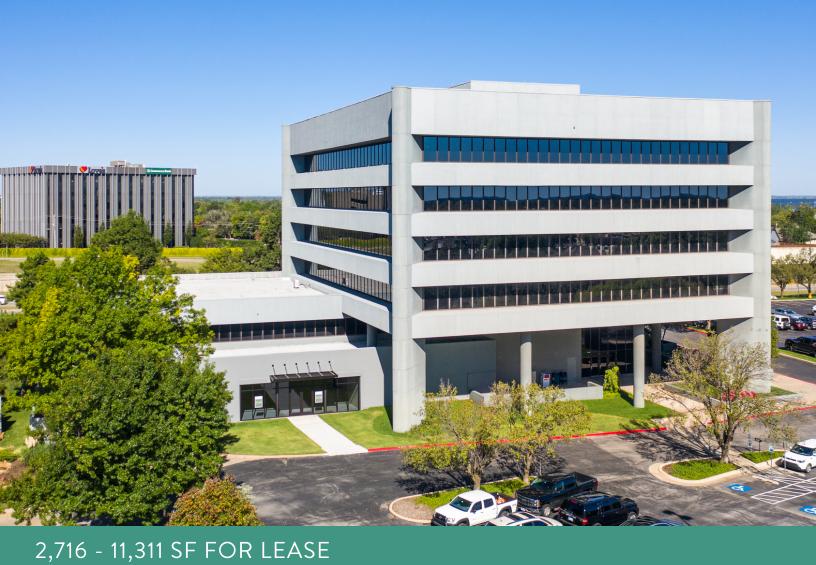

THE PARKWAY

3401 NW 63RD OKLAHOMA CITY, OK 73116

## NOW AVAILABLE FOR LEASE

| TENANT    | SUITE     | SPACE SIZE | RATE          |
|-----------|-----------|------------|---------------|
| Available | Suite 100 | 10,635 SF  | \$17.00 SF/yr |
| Available | Suite 555 | 2,716 SF   | \$17.00 SF/yr |
| Available | Suite 300 | 11,311 SF  | \$17.00 SF/yr |

3401 NORTHWEST 63RD STREET

OKLAHOMA CITY, OK 73116