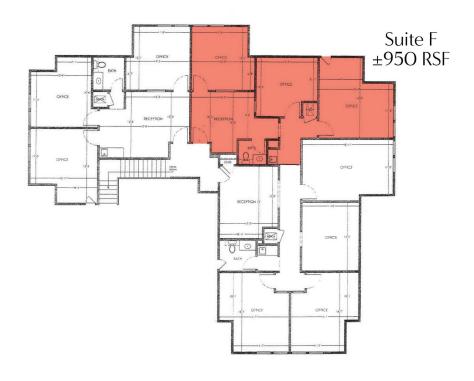

#### **OFFERING SUMMARY**

Available SF:

Lease Rate: \$1,100.00 / mo

±950 RSF

Class:

#### **PROPERTY HIGHLIGHTS**

- Includes normal utilities, janitorial & maintenance
- Wet bar
- Private restroom
- · Ample on-site parking
- Executive office space
- · Locally owned and managed
- Tenant pays internet/phone