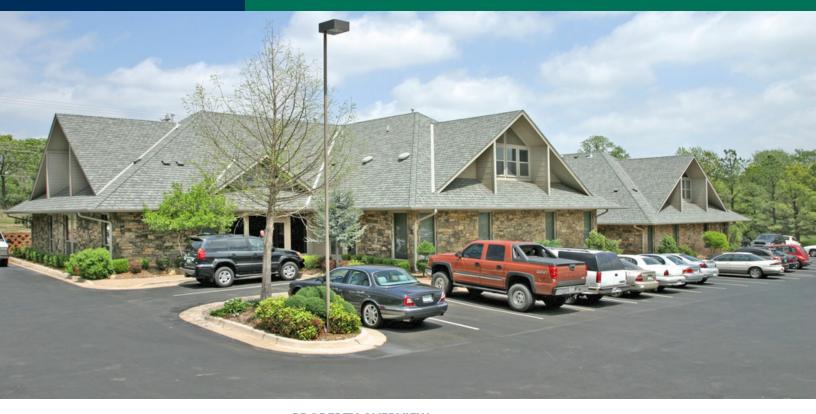

## Office Space For Lease

3501 French Park Drive, Edmond, OK 73034

### **PROPERTY OVERVIEW**

Located in East Edmond; French Park is on the south side of E. 2nd Street which is 3% annual increases located 3/4 mile west of I-35.