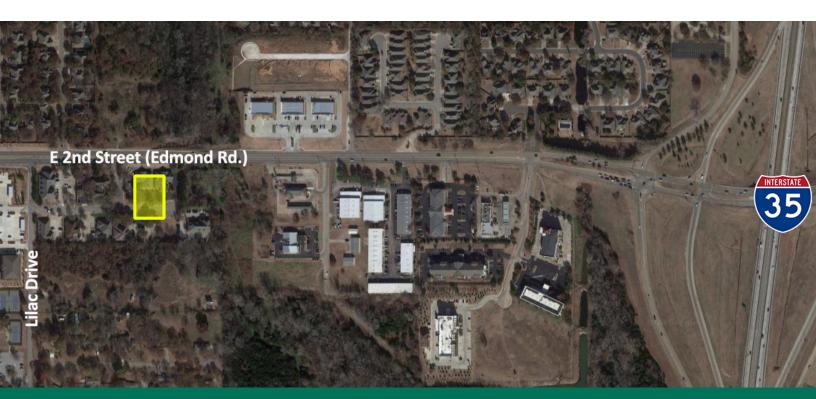

### **PROPERTY OVERVIEW**

Located in East Edmond; French Park is on the south side of E. 2nd Street which is 3% annual increases located 3/4 mile west of I-35.