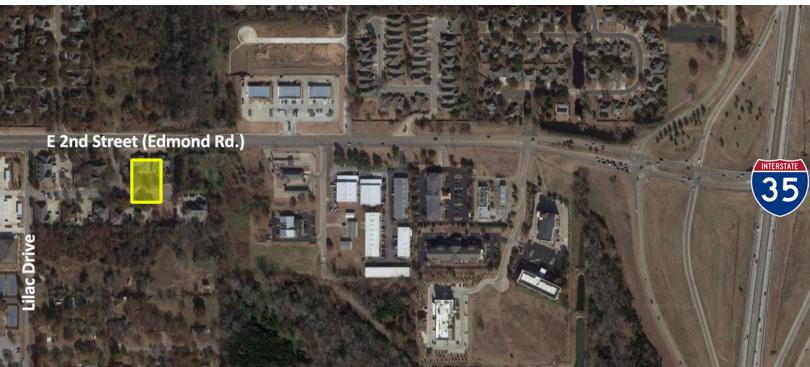

### **PROPERTY OVERVIEW**

Located in East Edmond; French Park is on the south side of E. 2nd Street which is located 3/4 mile west of I-35.