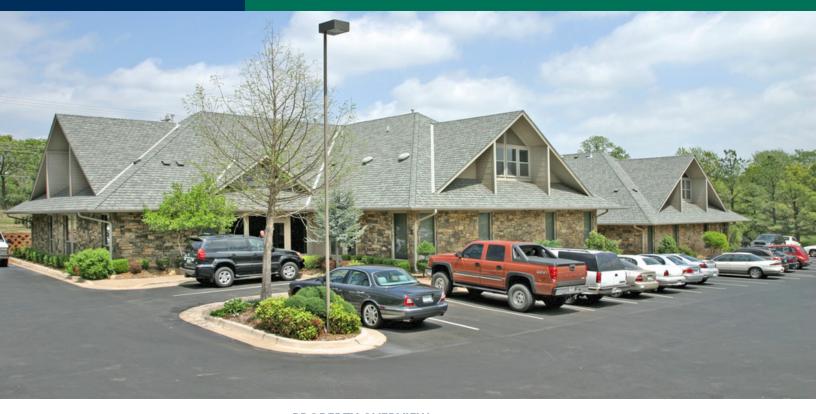

## Office Space For Lease

3501 French Park Drive, Edmond, OK 73034

### **PROPERTY OVERVIEW**

Located in East Edmond; French Park is on the south side of E. 2nd Street which is located 3/4 mile west of I-35.

#### **PROPERTY HIGHLIGHTS**

- Includes normal utilities, janitorial & maintenance
- Wet bar
- Private restroom
- · Ample on-site parking
- Executive office space
- · Locally owned and managed
- Tenant pays internet/phone