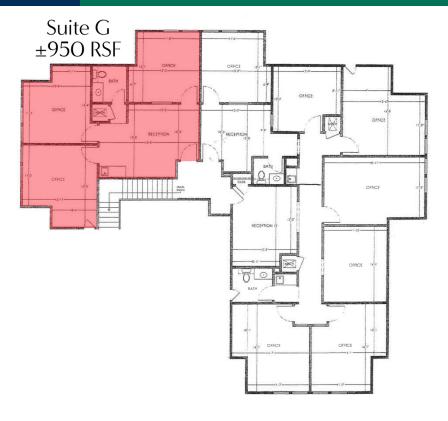

#### **OFFERING SUMMARY**

Lease Rate: \$999.00 SF/yr

3% annual increases

Available SF: ±950 RSF

Class: