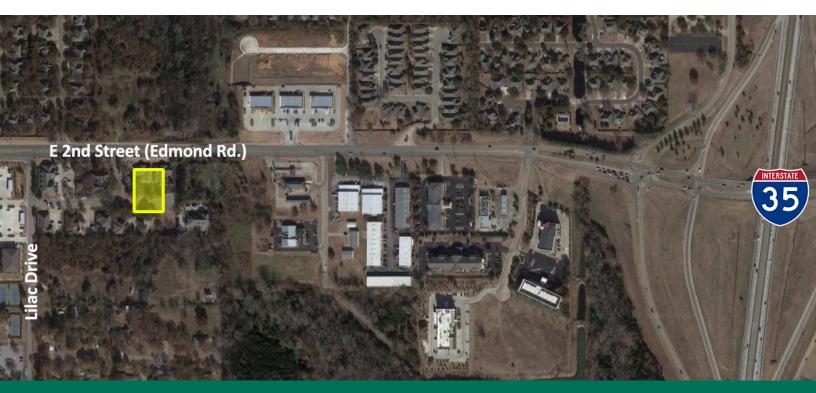

#### **PROPERTY OVERVIEW**

Located in East Edmond; French Park is on the south side of E. 2nd Street which is located 3/4 mile west of I-35.