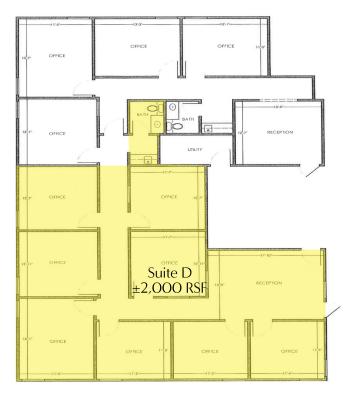

### OFFERING SUMMARY

| Suite D: | ± 2,000 RSF   \$2,200 / mo |
|----------|----------------------------|
|          | 3% annual increases        |
|          |                            |
| Suite G: | ± 950 RSF   \$999 / mo     |
|          | 3% annual increases        |
|          |                            |
| Class:   | В                          |
|          |                            |