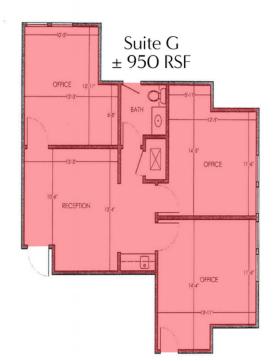

### OFFERING SUMMARY

| Suite D: | ± 2,000 RSF   \$2,200 / mo |
|----------|----------------------------|
|          | 3% annual increases        |
|          |                            |
| Suite G: | ± 950 RSF   \$999 / mo     |
|          | 3% annual increases        |
|          |                            |
| Class:   | В                          |
|          |                            |