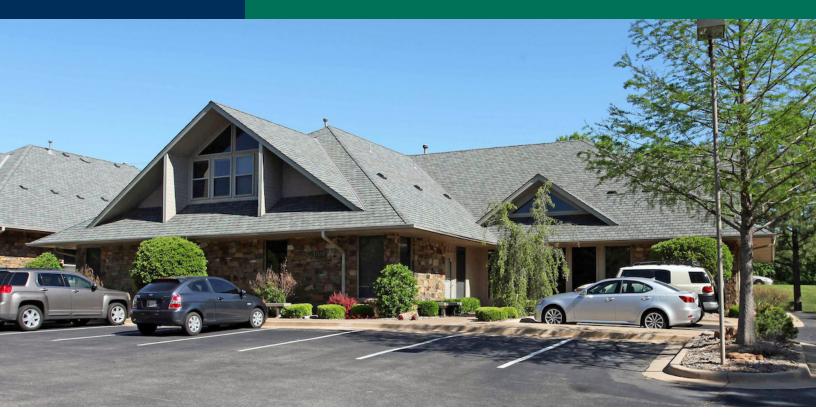

#### **PROPERTY OVERVIEW**

Located in East Edmond; French Park is on the south side of E. 2nd Street which is located 3/4 mile west of I-35.

#### **PROPERTY HIGHLIGHTS**

- Includes normal utilities, janitorial & maintenance
- Each suite has a wet bar and private restroom
- Private entry into the space from outside
- Ample on-site parking
- Executive office space
- Locally owned and managed
- Tenant pays internet/phone