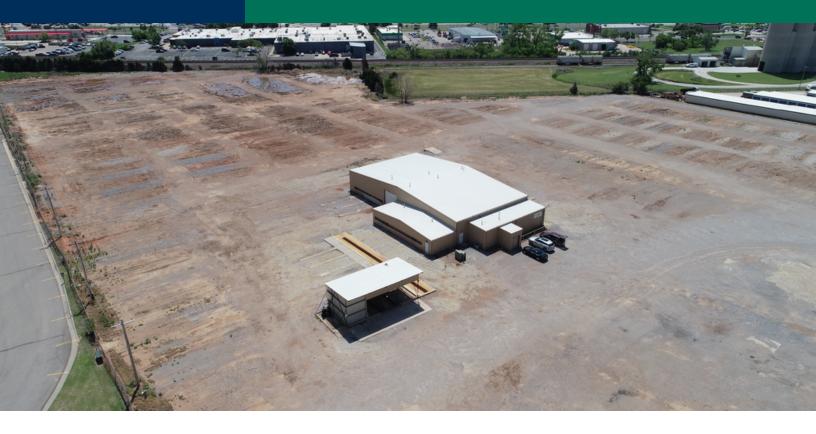

## Industrial For Lease

3604 S Kelly Ave, Edmond, OK 73013

#### **INDUSTRIAL SPACE NOW AVAILABLE**

Lease Rate: \$7.50 SF/yr (Gross)
Available SF: 9,412 SF

Office SF: 390 SF

Restrooms: 3

Lot Size: 2.0 Acres

Grade Level Doors: 2
Ceiling Height: 20.0 FT

Year Built: 2013

#### **PROPERTY OVERVIEW**

- Stand alone warehouse within fenced in property.
- Additional Outside Storage Available
- 1 exterior dock ramp
- Medical Marijuana Use Prohibited