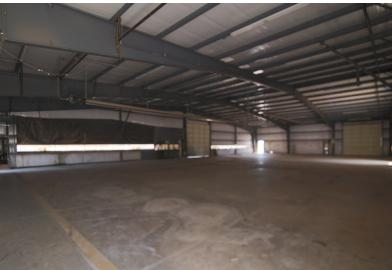

#### **INDUSTRIAL SPACE NOW AVAILABLE**

Lease Rate: \$7.50 SF/yr (Gross)
Available SF: 9,412 SF

Office SF: 390 SF

Restrooms: 3

Lot Size: 2.0 Acres

Grade Level Doors: 2
Ceiling Height: 20.0 FT

Year Built: 2013

#### **PROPERTY OVERVIEW**

- Stand alone warehouse within fenced in property.
- Additional Outside Storage Available
- 1 exterior dock ramp
- Medical Marijuana Use Prohibited