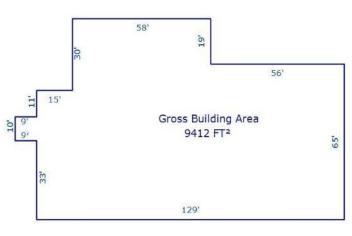

#### **INDUSTRIAL SPACE NOW AVAILABLE**

Lease Rate: \$7.50 SF/yr (Gross)
Available SF: 9,412 SF

Office SF: 390 SF

Restrooms: 3

Lot Size: 2.0 Acres

Grade Level Doors: 2
Ceiling Height: 20.0 FT

Year Built: 2013