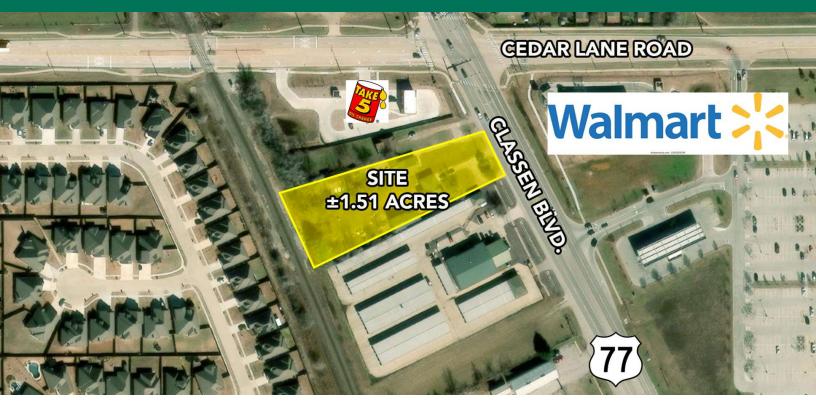

## 3614-3622 CLASSEN BOULEVARD

NORMAN, OK 73071

\$1,644,000

Negotiable

65,775.5 SF

±1.51 Acres

\$25 / SF

#### PROPERTY DESCRIPTION

Pad Site available For Sale, Ground Lease or Build to Suit opportunity near the SW/Corner of Classen Blvd. and Cedar Lane in Norman, Oklahoma. The Pad Site is located directly across from a newly built Super Walmart. The site has great visibility from Classen Blvd, located a quarter of a mile from Highway 9. Retailers continue to expand into the area which include: Starbucks, Take 5, On Cue, McDonald's, Wendy's and many more.

- Approximately 130 Feet of Frontage along Classen Blvd.