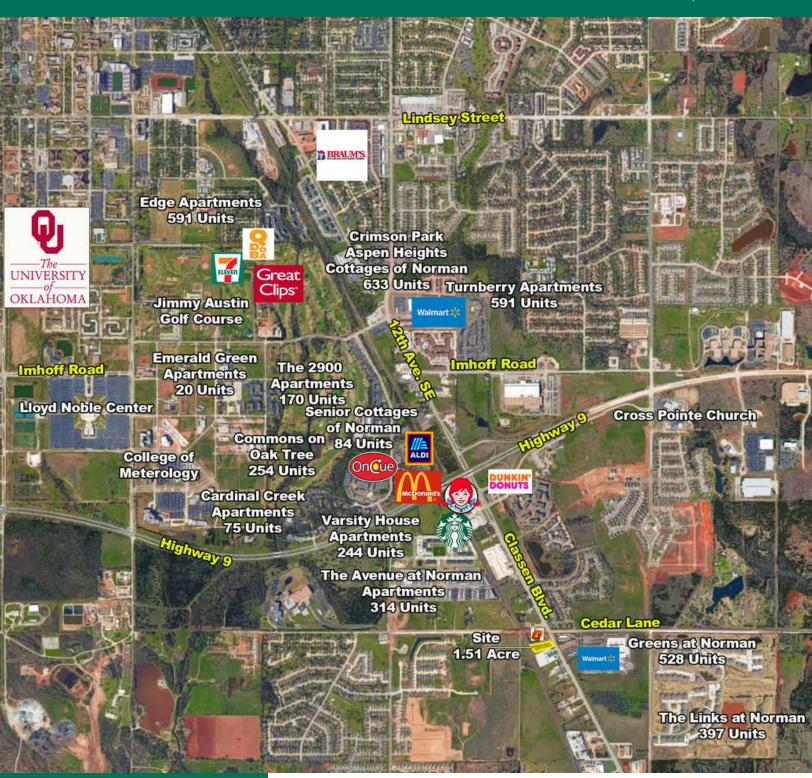

#### PROPERTY DESCRIPTION

Pad Site available For Sale, Ground Lease or Build to Suit opportunity near the SW/Corner of Classen Blvd. and Cedar Lane in Norman, Oklahoma. The Pad Site is located directly across from a newly built Super Walmart. The site has great visibility from Classen Blvd, located a quarter of a mile from Highway 9. Retailers continue to expand into the area which include: Starbucks, Take 5, On Cue, McDonald's, Wendy's and many more.

- Approximately 130 Feet of Frontage along Classen Blvd.