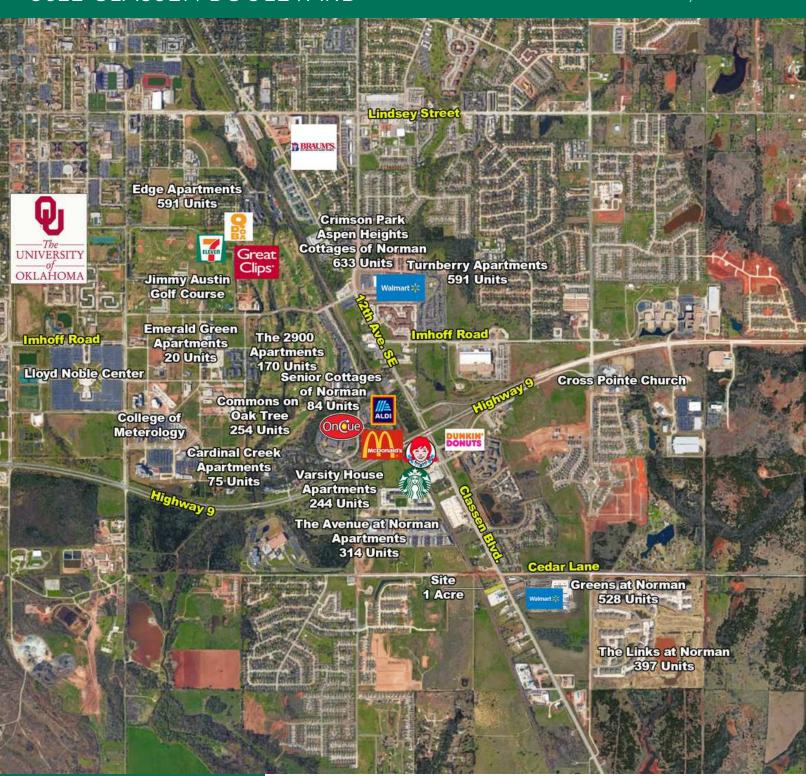

### PROPERTY DESCRIPTION

Ground Lease or Build to Suit opportunity near the SW/Corner of Classen Blvd. and Cedar Lane in Norman, Oklahoma. The Pad Site is located directly across from a newly built Super Walmart. The site has great visibility from Classen Blvd, located a quarter of a mile from Highway 9. Retailers continue to expand into the area which include: Starbucks, Take 5, On Cue, McDonald's, Wendy's and many more.

### **OFFERING SUMMARY**

| Lease Rate:    | Negotiable |           |  |
|----------------|------------|-----------|--|
| Available SF:  |            | 22,215 SF |  |
| Lot Size:      |            | 1 Acres   |  |
| TRAFFIC COUNTS |            |           |  |
| Classen Blvd   | north      | 22,010    |  |
| Classen Blvd   | south      | 20,926    |  |