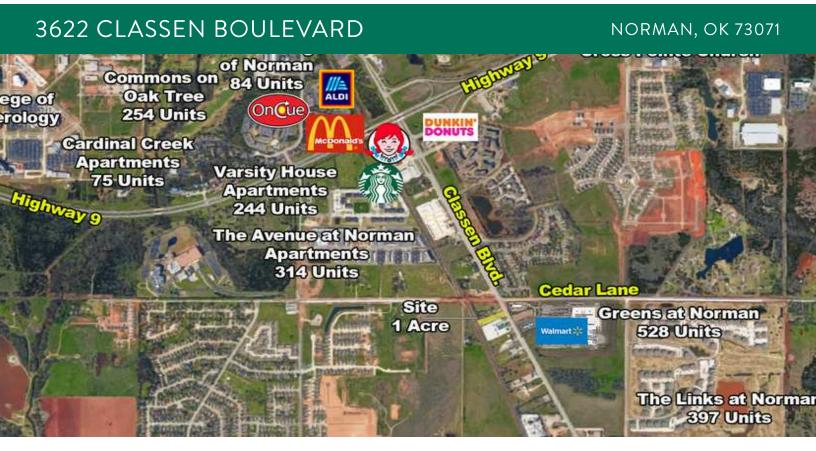

## 3622 CLASSEN BOULEVARD

NORMAN, OK 73071

pmazaheri@priceedwards.com 0: 405.239.1221 C: 405.250.0693

### PROPERTY DESCRIPTION

Ground Lease or Build to Suit opportunity near the SW/Corner of Classen Blvd. and Cedar Lane in Norman, Oklahoma. The Pad Site is located directly across from a newly built Super Walmart. The site has great visibility from Classen Blvd, located a quarter of a mile from Highway 9. Retailers continue to expand into the area which include: Starbucks, Take 5, On Cue, McDonald's, Wendy's and many more.

### **OFFERING SUMMARY**

| Lease Rate:    | Negotiable |           |  |
|----------------|------------|-----------|--|
| Available SF:  |            | 22,215 SF |  |
| Lot Size:      |            | 1 Acres   |  |
| TRAFFIC COUNTS |            |           |  |
| Classen Blvd   | north      | 22,010    |  |
| Classen Blvd   | south      | 20,926    |  |