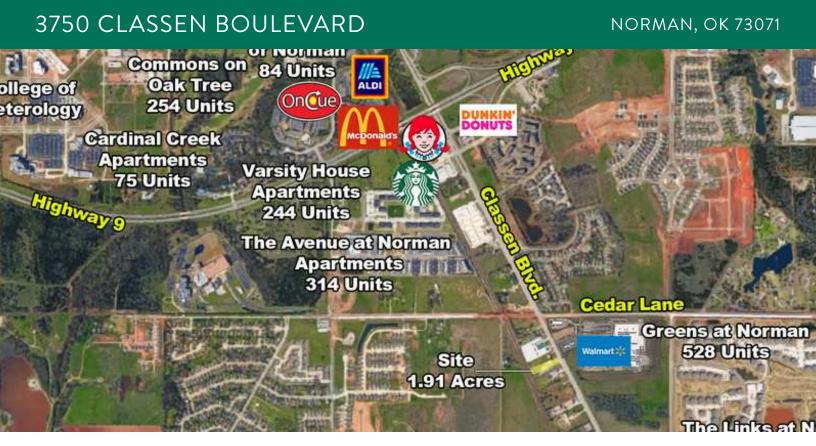

### 3750 CLASSEN BOULEVARD NORMAN, OK 73071 **Edge Apartments** 591 Units **Crimson Park Aspen Heights Cottages of Norman** Great UNIVERSITY 633 Units Turnberry Apartments **Clips** OKLAHOMA **Jimmy Austin** 591 Units **Golf Course Emerald Green** The 2900 **Apartments Apartments** 20 Units 170 Units Lloyd Noble Center **Senior Cottages Cross Pointe Church** of Norman Commons on 84 Units Oak Tree College of 254 Units Meterology Cardinal Creek **Apartments Varsity House** 75 Units **Apartments** 244 Units The Avenue at Norman Apartments 314 Units Cedar Lane Greens at Norman **528 Units** Site 1.91 Acres

#### PROPERTY DESCRIPTION

Ground Lease or Build to Suit opportunity near the SW/Corner of Classen Blvd. and Cedar Lane in Norman, Oklahoma. The Pad Site is located directly across from a newly built Super Walmart. The site has great visibility from Classen Blvd, located a quarter of a mile from Highway 9. Retailers continue to expand into the area which include: Starbucks, Take 5, On Cue, McDonald's, Wendy's and many more.