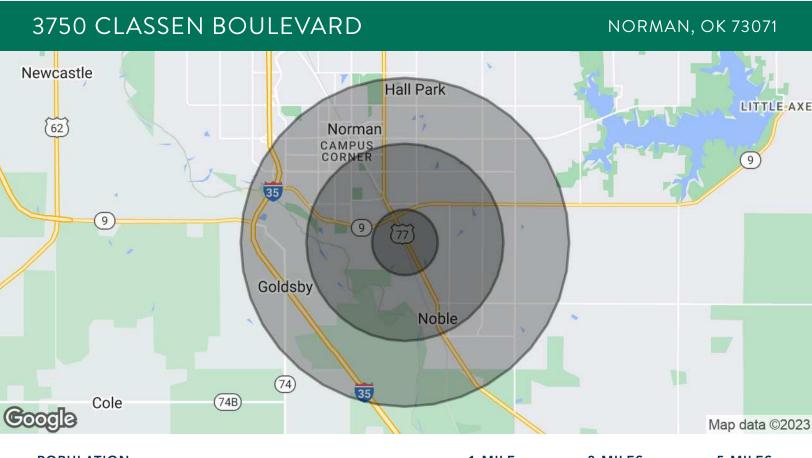

# PRICE EDWARDS AND CO.

| POPULATION           | 1 MILE | 3 MILES | 5 MILES |
|----------------------|--------|---------|---------|
| Total Population     | 4,010  | 45,051  | 86,269  |
| Average Age          | 26.6   | 27.5    | 31.3    |
| Average Age (Male)   | 25.7   | 26.6    | 30.5    |
| Average Age (Female) | 30.1   | 29.1    | 33.0    |
| HOUSEHOLDS & INCOME  | 1 MILE | 3 MILES | 5 MILES |
| Total Households     | 1,977  | 18,027  | 37,000  |
| # of Persons per HH  | 2.0    | 2.5     | 2.3     |
|                      | 2.0    | 2.3     | 2.5     |