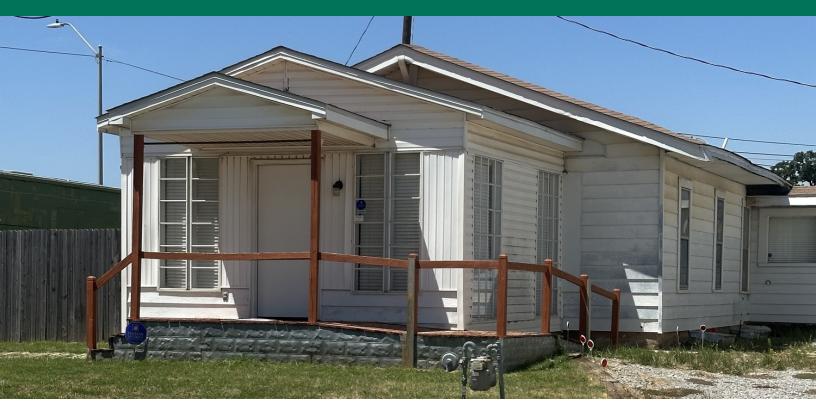

### 3909 NORTH PENIEL AVENUE

BETHANY, OK 73008

#### LOCATION DESCRIPTION

Located just off the "Mother Road" of US Highway Route 66 and 1/2 block south of the Southern Nazarene University Campus, this residence converted to office is a prime location for a small business. This location is about 10 miles west of Downtown Oklahoma City, The community of Warr Acres bounds the east and Lake Overholser and the Stinchcomb Wildlife Refuge to the west.