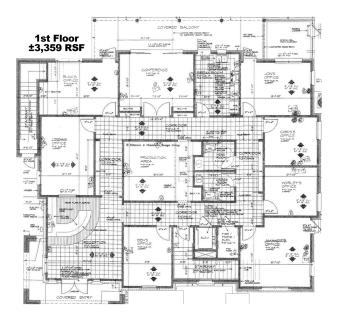

## **OFFERING SUMMARY**

| Total SF Available: | ± 6,324 RSF<br>\$15.50 / SF                                              | <ul> <li><b>1ST FLOOR (3,359 RSF)</b> - may be leased separately</li> <li>7 executive style windowed offices, 2 of which face the 1st hole of the Golf Club of Edmond</li> </ul>                                                                                       |
|---------------------|--------------------------------------------------------------------------|------------------------------------------------------------------------------------------------------------------------------------------------------------------------------------------------------------------------------------------------------------------------|
|                     | Tenant pays utilities<br>and janitorial<br>Rent increases 3%<br>annually | <ul> <li>Conference room facing the 1st hole of the Golf Club of Edmond</li> <li>Breakroom with access to screened in patio facing the 1st hole of The Golf Club of Edmond</li> <li>40'x8' screened in patio facing the 1st hole of The Golf Club of Edmond</li> </ul> |
| 1st Floor:          | ±3,359 RSF<br>\$21.00 / SF                                               | <ul> <li>Production/work room</li> <li>Reception area with built in desk/giant counter top</li> <li>Elevator access to lower level</li> </ul>                                                                                                                          |
|                     | Tenant pays utilities<br>and janitorial<br>Rent increases 3%<br>annually | <ul> <li>Partially furnished + large copier (additional cost)</li> <li>LOWER LEVEL (2,965 RSF) - may not be leased separately</li> <li>Safe room (8'x11')</li> </ul>                                                                                                   |
| Lower Level:        | ±2,965 RSF<br>*may not be leased<br>separately                           | <ul> <li>Beautiful bath with shower</li> <li>Open floor area for great flexibility</li> <li>* This is one of the finest, upscale office buildings in Edmond built by Matt Wilson in</li> </ul>                                                                         |
| Building Size:      | ± 6,324 SF                                                               | 2015 using only the finest quality materials.                                                                                                                                                                                                                          |
| Year Built:         | 2015                                                                     | LOCATION OVERVIEW                                                                                                                                                                                                                                                      |
|                     |                                                                          | Located on the north side of Covell Road one mile west of I-35. The Golf Club of Edmond Grill is within walking distance. The following restaurants are a few blocks east: Braums, McDonalds, Qdoba, Marcos Pizza and Starbucks.                                       |