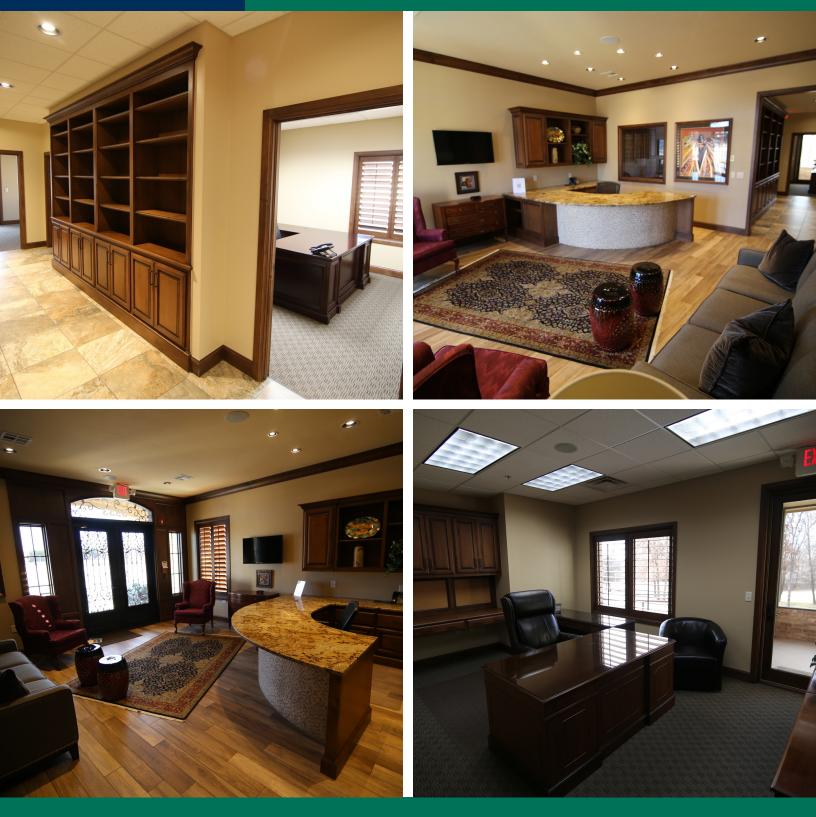

## **OFFERING SUMMARY**

| Total SF Available: | ± 6,324 RSF<br>\$15.50 / SF                                              | <ul> <li><b>1ST FLOOR (3,359 RSF)</b> - may be leased separately</li> <li>7 executive style windowed offices, 2 of which face the 1st hole of the Golf Club of Edmond</li> </ul>                                                                                       |
|---------------------|--------------------------------------------------------------------------|------------------------------------------------------------------------------------------------------------------------------------------------------------------------------------------------------------------------------------------------------------------------|
|                     | Tenant pays utilities<br>and janitorial<br>Rent increases 3%<br>annually | <ul> <li>Conference room facing the 1st hole of the Golf Club of Edmond</li> <li>Breakroom with access to screened in patio facing the 1st hole of The Golf Club of Edmond</li> <li>40'x8' screened in patio facing the 1st hole of The Golf Club of Edmond</li> </ul> |
| 1st Floor:          | ±3,359 RSF<br>\$21.00 / SF                                               | <ul> <li>Production/work room</li> <li>Reception area with built in desk/giant counter top</li> <li>Elevator access to lower level</li> </ul>                                                                                                                          |
|                     | Tenant pays utilities<br>and janitorial<br>Rent increases 3%<br>annually | <ul> <li>Partially furnished + large copier (additional cost)</li> <li>LOWER LEVEL (2,965 RSF) - may not be leased separately</li> <li>Safe room (8'x11')</li> </ul>                                                                                                   |
| Lower Level:        | ±2,965 RSF<br>*may not be leased<br>separately                           | <ul> <li>Beautiful bath with shower</li> <li>Open floor area for great flexibility</li> <li>* This is one of the finest, upscale office buildings in Edmond built by Matt Wilson in</li> </ul>                                                                         |
| Building Size:      | ± 6,324 SF                                                               | 2015 using only the finest quality materials.                                                                                                                                                                                                                          |
| Year Built:         | 2015                                                                     | LOCATION OVERVIEW                                                                                                                                                                                                                                                      |
|                     |                                                                          | Located on the north side of Covell Road one mile west of I-35. The Golf Club of Edmond Grill is within walking distance. The following restaurants are a few blocks east: Braums, McDonalds, Qdoba, Marcos Pizza and Starbucks.                                       |