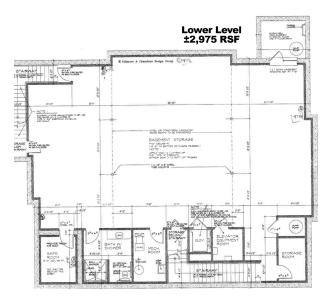

## **OFFERING SUMMARY**

| Total SF Available: | ± 6,324 RSF<br>\$15.50 / SF                                              | <ul> <li><b>1ST FLOOR (3,359 RSF)</b> - may be leased separately</li> <li>7 executive style windowed offices, 2 of which face the 1st hole of the Golf Club of Edmond</li> </ul>                                                                                       |
|---------------------|--------------------------------------------------------------------------|------------------------------------------------------------------------------------------------------------------------------------------------------------------------------------------------------------------------------------------------------------------------|
|                     | Tenant pays utilities<br>and janitorial<br>Rent increases 3%<br>annually | <ul> <li>Conference room facing the 1st hole of the Golf Club of Edmond</li> <li>Breakroom with access to screened in patio facing the 1st hole of The Golf Club of Edmond</li> <li>40'x8' screened in patio facing the 1st hole of The Golf Club of Edmond</li> </ul> |
| 1st Floor:          | ±3,359 RSF<br>\$21.00 / SF                                               | <ul> <li>Production/work room</li> <li>Reception area with built in desk/giant counter top</li> <li>Elevator access to lower level</li> </ul>                                                                                                                          |
|                     | Tenant pays utilities<br>and janitorial<br>Rent increases 3%<br>annually | <ul> <li>Partially furnished + large copier (additional cost)</li> <li>LOWER LEVEL (2,965 RSF) - may not be leased separately</li> <li>Safe room (8'x11')</li> </ul>                                                                                                   |
| Lower Level:        | ±2,965 RSF<br>*may not be leased<br>separately                           | <ul> <li>Beautiful bath with shower</li> <li>Open floor area for great flexibility</li> <li>* This is one of the finest, upscale office buildings in Edmond built by Matt Wilson in</li> </ul>                                                                         |
| Building Size:      | ± 6,324 SF                                                               | 2015 using only the finest quality materials.                                                                                                                                                                                                                          |
| Year Built:         | 2015                                                                     | LOCATION OVERVIEW                                                                                                                                                                                                                                                      |
|                     |                                                                          | Located on the north side of Covell Road one mile west of I-35. The Golf Club of Edmond Grill is within walking distance. The following restaurants are a few blocks east: Braums, McDonalds, Qdoba, Marcos Pizza and Starbucks.                                       |