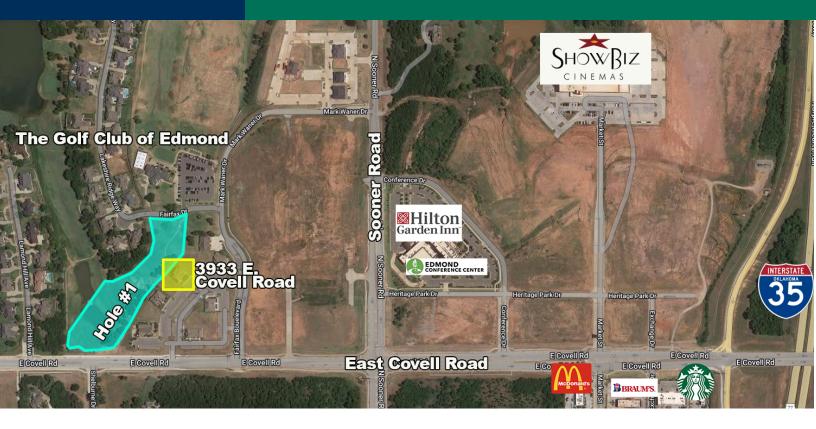

## **OFFERING SUMMARY**

| Total SF Available: | ± 6,324 RSF<br>\$15.50 / SF                                              | <ul> <li><b>1ST FLOOR (3,359 RSF)</b> - may be leased separately</li> <li>7 executive style windowed offices, 2 of which face the 1st hole of the Golf Club of Edmond</li> </ul>                                                                                       |
|---------------------|--------------------------------------------------------------------------|------------------------------------------------------------------------------------------------------------------------------------------------------------------------------------------------------------------------------------------------------------------------|
|                     | Tenant pays utilities<br>and janitorial<br>Rent increases 3%<br>annually | <ul> <li>Conference room facing the 1st hole of the Golf Club of Edmond</li> <li>Breakroom with access to screened in patio facing the 1st hole of The Golf Club of Edmond</li> <li>40'x8' screened in patio facing the 1st hole of The Golf Club of Edmond</li> </ul> |
| 1st Floor:          | ±3,359 RSF<br>\$21.00 / SF                                               | <ul> <li>Production/work room</li> <li>Reception area with built in desk/giant counter top</li> <li>Elevator access to lower level</li> </ul>                                                                                                                          |
|                     | Tenant pays utilities<br>and janitorial<br>Rent increases 3%<br>annually | <ul> <li>Partially furnished + large copier (additional cost)</li> <li>LOWER LEVEL (2,965 RSF) - may not be leased separately</li> <li>Safe room (8'x11')</li> </ul>                                                                                                   |
| Lower Level:        | ±2,965 RSF<br>*may not be leased<br>separately                           | <ul> <li>Beautiful bath with shower</li> <li>Open floor area for great flexibility</li> <li>* This is one of the finest, upscale office buildings in Edmond built by Matt Wilson in</li> </ul>                                                                         |
| Building Size:      | ± 6,324 SF                                                               | 2015 using only the finest quality materials.                                                                                                                                                                                                                          |
| Year Built:         | 2015                                                                     | LOCATION OVERVIEW                                                                                                                                                                                                                                                      |
|                     |                                                                          | Located on the north side of Covell Road one mile west of I-35. The Golf Club of Edmond Grill is within walking distance. The following restaurants are a few blocks east: Braums, McDonalds, Qdoba, Marcos Pizza and Starbucks.                                       |