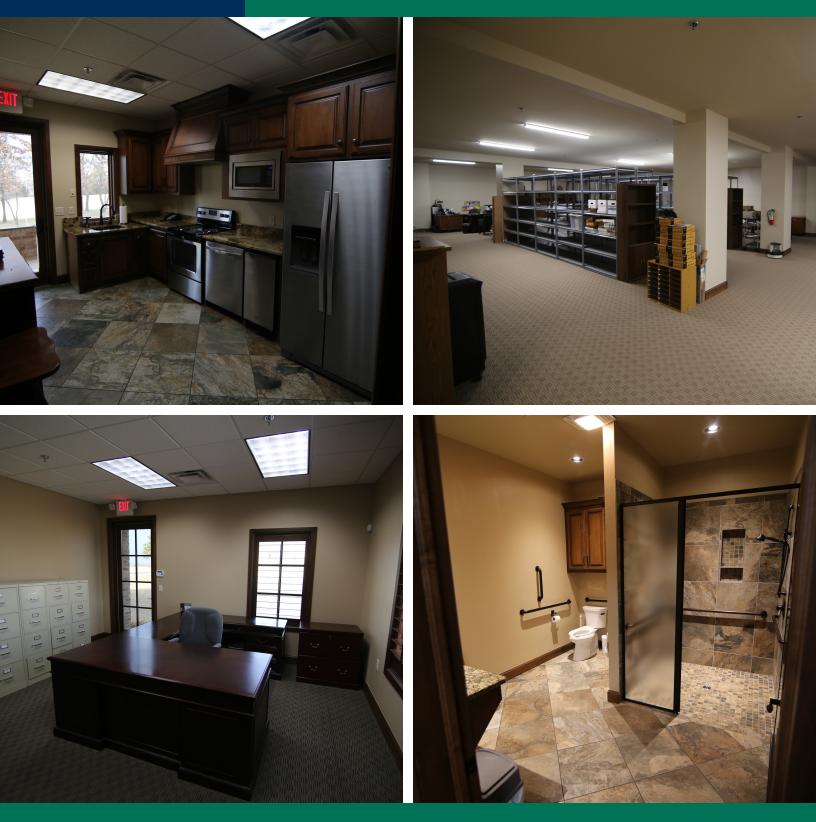

## **OFFERING SUMMARY**

| Total SF Available: | ± 6,324 RSF<br>\$15.50 / SF                                              | <ul> <li><b>1ST FLOOR (3,359 RSF)</b> - may be leased separately</li> <li>7 executive style windowed offices, 2 of which face the 1st hole of the Golf Club of Edmond</li> </ul>                                                                                       |
|---------------------|--------------------------------------------------------------------------|------------------------------------------------------------------------------------------------------------------------------------------------------------------------------------------------------------------------------------------------------------------------|
|                     | Tenant pays utilities<br>and janitorial<br>Rent increases 3%<br>annually | <ul> <li>Conference room facing the 1st hole of the Golf Club of Edmond</li> <li>Breakroom with access to screened in patio facing the 1st hole of The Golf Club of Edmond</li> <li>40'x8' screened in patio facing the 1st hole of The Golf Club of Edmond</li> </ul> |
| 1st Floor:          | ±3,359 RSF<br>\$21.00 / SF                                               | <ul> <li>Production/work room</li> <li>Reception area with built in desk/giant counter top</li> <li>Elevator access to lower level</li> </ul>                                                                                                                          |
|                     | Tenant pays utilities<br>and janitorial<br>Rent increases 3%<br>annually | <ul> <li>Partially furnished + large copier (additional cost)</li> <li>LOWER LEVEL (2,965 RSF) - may not be leased separately</li> <li>Safe room (8'x11')</li> </ul>                                                                                                   |
| Lower Level:        | ±2,965 RSF<br>*may not be leased<br>separately                           | <ul> <li>Beautiful bath with shower</li> <li>Open floor area for great flexibility</li> <li>* This is one of the finest, upscale office buildings in Edmond built by Matt Wilson in</li> </ul>                                                                         |
| Building Size:      | ± 6,324 SF                                                               | 2015 using only the finest quality materials.                                                                                                                                                                                                                          |
| Year Built:         | 2015                                                                     | LOCATION OVERVIEW                                                                                                                                                                                                                                                      |
|                     |                                                                          | Located on the north side of Covell Road one mile west of I-35. The Golf Club of Edmond Grill is within walking distance. The following restaurants are a few blocks east: Braums, McDonalds, Qdoba, Marcos Pizza and Starbucks.                                       |