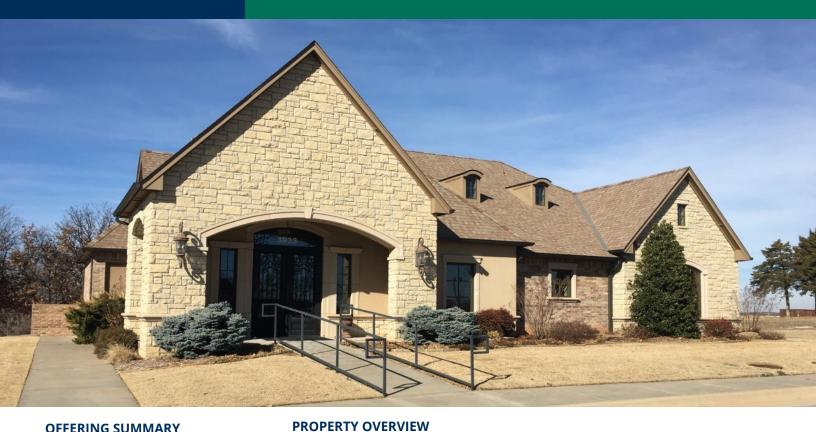

## **Office Building For Lease** 3933 E. Covell Road, Edmond, OK 73034

## **OFFERING SUMMARY**

| Total SF Available: | ± 6,324 RSF<br>\$15.50 / SF                                              | <ul> <li><b>1ST FLOOR (3,359 RSF)</b> - may be leased separately</li> <li>7 executive style windowed offices, 2 of which face the 1st hole of the Golf Club of Edmond</li> </ul>                                                                                       |
|---------------------|--------------------------------------------------------------------------|------------------------------------------------------------------------------------------------------------------------------------------------------------------------------------------------------------------------------------------------------------------------|
|                     | Tenant pays utilities<br>and janitorial<br>Rent increases 3%<br>annually | <ul> <li>Conference room facing the 1st hole of the Golf Club of Edmond</li> <li>Breakroom with access to screened in patio facing the 1st hole of The Golf Club of Edmond</li> <li>40'x8' screened in patio facing the 1st hole of The Golf Club of Edmond</li> </ul> |
| 1st Floor:          | ±3,359 RSF<br>\$21.00 / SF                                               | <ul> <li>Production/work room</li> <li>Reception area with built in desk/giant counter top</li> <li>Elevator access to lower level</li> </ul>                                                                                                                          |
|                     | Tenant pays utilities<br>and janitorial<br>Rent increases 3%<br>annually | <ul> <li>Partially furnished + large copier (additional cost)</li> <li>LOWER LEVEL (2,965 RSF) - may not be leased separately</li> <li>Safe room (8'x11')</li> </ul>                                                                                                   |
| Lower Level:        | ±2,965 RSF<br>*may not be leased<br>separately                           | <ul> <li>Beautiful bath with shower</li> <li>Open floor area for great flexibility</li> <li>* This is one of the finest, upscale office buildings in Edmond built by Matt Wilson in</li> </ul>                                                                         |
| Building Size:      | ± 6,324 SF                                                               | 2015 using only the finest quality materials.                                                                                                                                                                                                                          |
| Year Built:         | 2015                                                                     | LOCATION OVERVIEW                                                                                                                                                                                                                                                      |
|                     |                                                                          | Located on the north side of Covell Road one mile west of I-35. The Golf Club of Edmond Grill is within walking distance. The following restaurants are a few blocks east: Braums, McDonalds, Qdoba, Marcos Pizza and Starbucks.                                       |