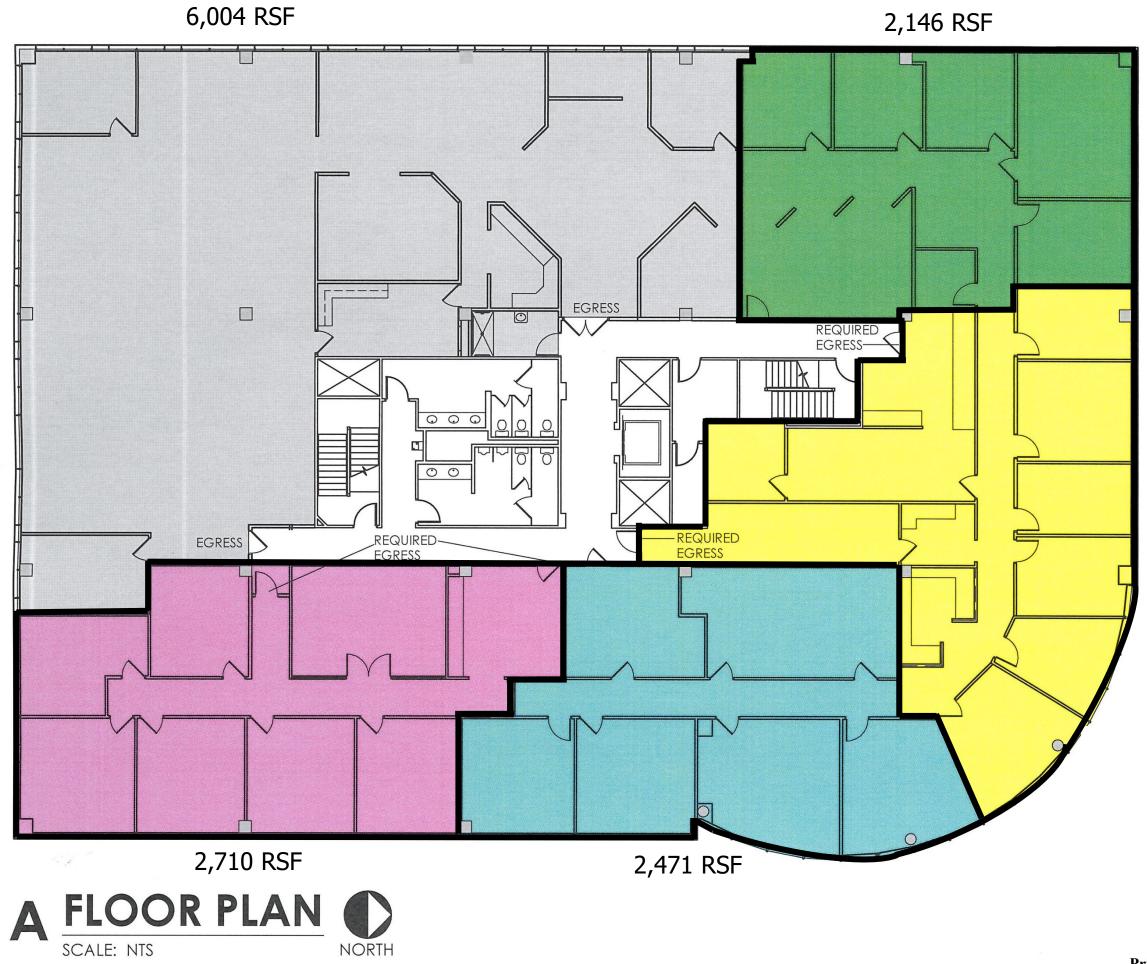

## 3<sup>rd</sup> Floor – Conceptual Plan – 2,146 RSF to 16,266 RSF

The information above has been obtained from sources believed reliable. While we do not doubt its accuracy, we have not verified it and make no guarantee, warranty, or representation about it. You and your legal and technical advisors should conduct a careful, independent investigation of the property to determine to your satisfaction to the suitability of the property for your needs.