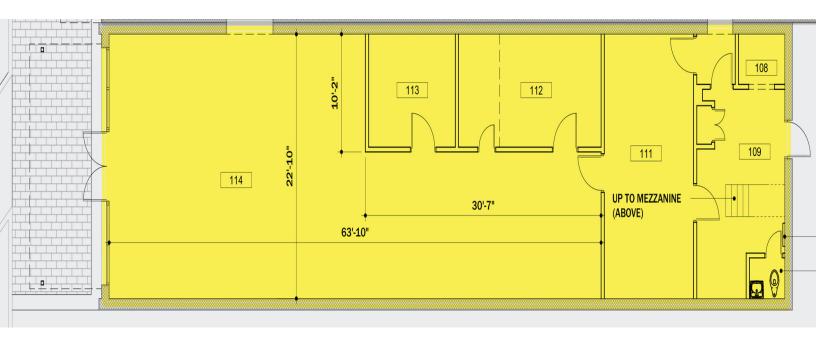

### **OFFERING SUMMARY**

| Lease Rate:      | \$20.00 SF/yr (NNN) |
|------------------|---------------------|
| Number of Units: | 1                   |
| Available SF:    | 1,800 SF            |
| Lot Size:        | 3,500 SF            |
| Building Size:   | 1,800 SF            |