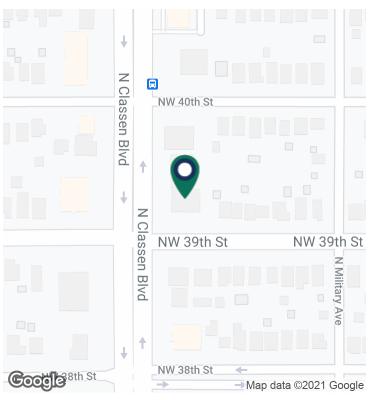

#### LOCATION OVERVIEW

B Located on the northeast corner of N. Classen Boulevard and NW 39th Street. This is a great location with excellent exposure and easy access to all parts of the metro. Numerous buildings in the area are undergoing or have undergone major renovations. Close to Downtown, the courthouses, Midtown, Paseo and Western Avenue venues. Great access to the Penn Square area and Nichols Hills, Crown Heights and Putnam Heights.

## 4000 N. CLASSEN

Oklahoma City, OK 73118

| DEMOGRAPHICS (per 2010 Census; 5 Miles Radius) |           |
|------------------------------------------------|-----------|
| Total Population                               | 196,876   |
| Population Density                             | 196,876   |
| Median Age                                     | 35.9      |
| Median Age (Male)                              | 34.3      |
| Median Age (Female)                            | 36.8      |
| Total Households                               | 84,340    |
| # of Persons Per HH                            | 2.3       |
| Average HH Income                              | \$54,580  |
| Average House Value                            | \$162,193 |
| TRAFFIC COUNTS (per ACOG)                      |           |