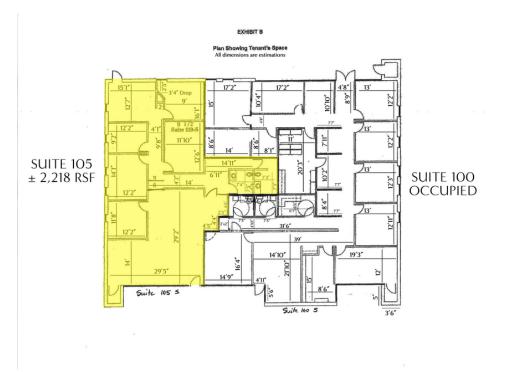

### OFFICE BUILDING NOW AVAILABLE

**Lease Price:** \$17.50 NNN

**Type Of Lease:** Modified Gross Lease

**Building Size:** 6,184 SF

Available Space 2,218 SF

Building Class:

Year Built:

**Zoning:** 

#### PROPERTY OVERVIEW

This is a single story office building on a great corner with exposure in a quickly redeveloping area. Currently divided into two suites with high ceilings throughout. Building is in "like new" condition. Available Suite has ADA sized and equipped restrooms. Fully carpeted, new roof approximately two years ago. All new HVAC in 2020. Existing Tenant will move or downsize to accommodate new tenant requirements. NO DISPENSARIES.