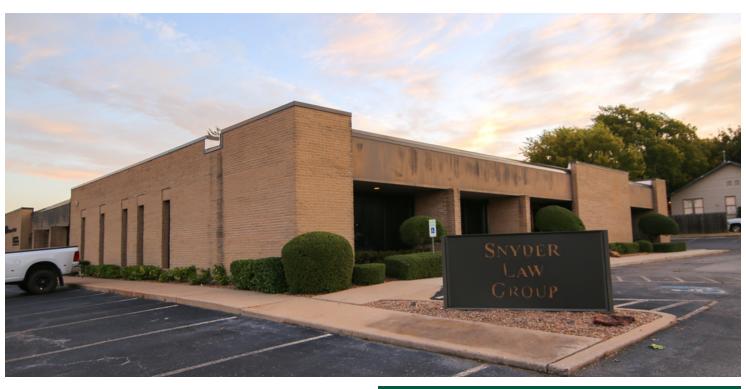

# SNYDER LAW BUILDING 4000 N. Classen, Oklahoma City

#### PROPERTY OVERVIEW

This is a single story office building on a great corner with exposure in a quickly redeveloping area. Currently divided into two suites with high ceilings throughout. Building is in "like new" condition. Available Suite has ADA sized and equipped restrooms. Fully carpeted, new roof approximately two years ago. All new HVAC in 2020. Existing Tenant will move or downsize to accommodate new tenant requirements. NO DISPENSARIES.