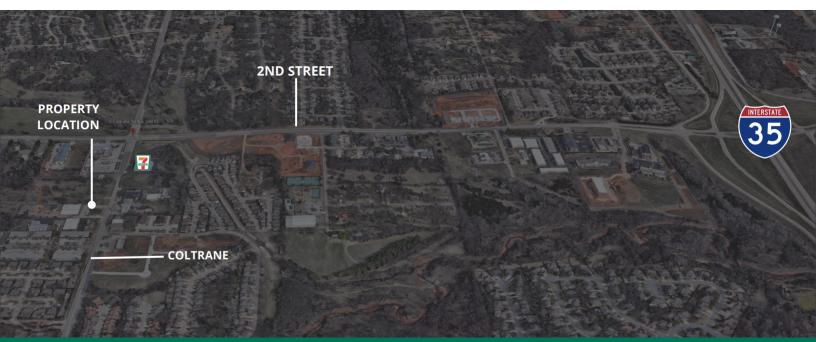

#### LOCATION OVERVIEW

Located on Coltrane south of 2nd Street. Only one mile west of I-35 in a growing part of Edmond.