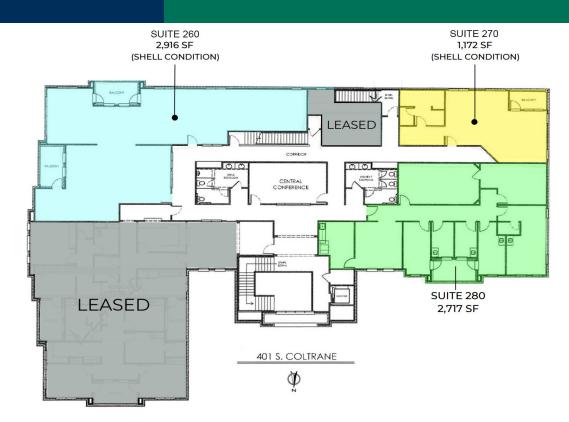

#### **OFFERING SUMMARY**

| Suite 260: | ±2,916 RSF                             |
|------------|----------------------------------------|
|            | \$25.00/SF with<br>3% annual increases |
| Suite 270: | ±1,172 RSF RSF                         |
|            | \$25.00/SF with<br>3% annual increases |
| Suite 280: | ±2,717 RSF                             |
|            | \$23.00/SF with<br>3% annual increases |
| Market:    | Edmond                                 |
| Class:     | A                                      |