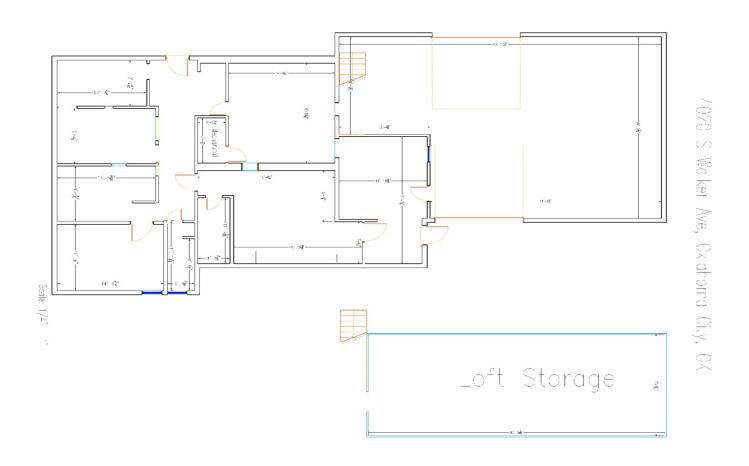

## **INDUSTRIAL SPACE NOW AVAILABLE**

Rent Type: NNN

Available SF: 2,820 SF plus 695 SF bonus loft

Office SF: 1,409 SF

Grade Level Doors: 2

Ceiling Height: 14.0 FT

\$8.50

South

## **COMMENTS**

Sub Market:

Base Rent:

2820 SF warehouse and office with bonus 695 SF loft area.

Open warehouse with pull thru access.

Security System with cameras

5 individual offices and 2 shop "workspaces"