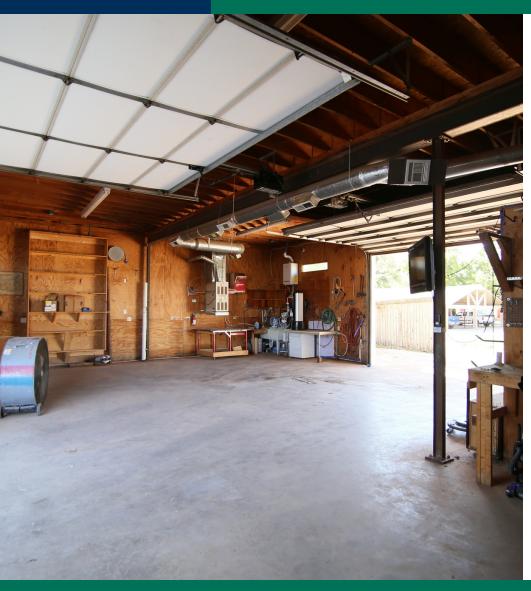

## **COMMENTS**

Sub Market:

Base Rent:

2820 SF warehouse and office with bonus 695 SF loft area.

Open warehouse with pull thru access.

Security System with cameras

5 individual offices and 2 shop "workspaces"

Perfect for auto/ body shop or other small trades business

CHRIS ROBERTS 405.239.1236 croberts@priceedwards.com priceedwards.com