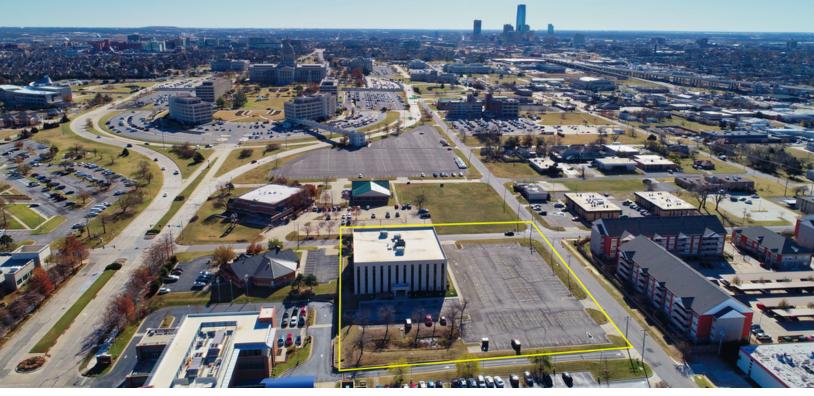

#### **PROPERTY OVERVIEW**

- Excellent access to I-235

- Located within a half-mile of State Capitol

- Newly upgraded mechanical systems

- Newly replaced windows throughout building

- After-hours secured access

# Office Property for Lease

409 NE 28th Street, Oklahoma City, OK 73105

TRE DUPUY 405.239.1210 tdupuy@priceedwards.com priceedwards.com CODY BEAT 405.239.1235 cbeat@priceedwards.com priceedwards.com