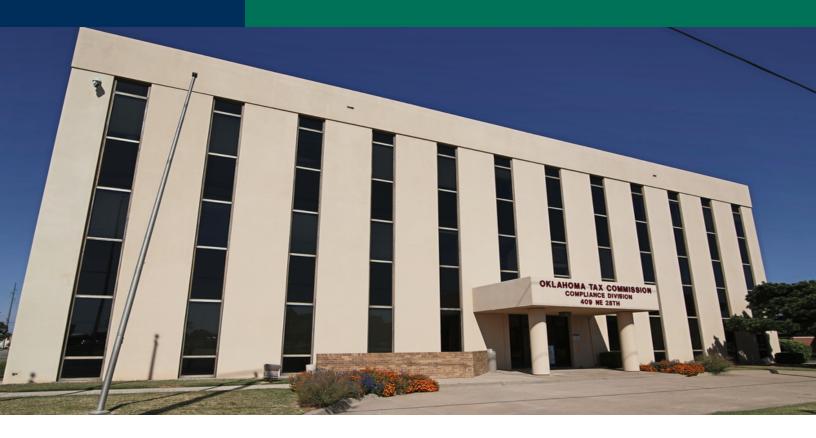

## Office Property for Lease

409 NE 28th Street, Oklahoma City, OK 73105

### **BUILDING PROFILE**

2,000 - 14,000 SF Available SF:

**Building Size:** 43,200 SF (3 Stories)

Lease Rate: Negotiable

Lease Type: Full-Service

Year Built: 1983

- Large floor plates with minimal obstructions for wide range of Submarket: North

#### **PROPERTY OVERVIEW**

- Excellent access to I-235

- Located within a half-mile of State Capitol

- Newly upgraded mechanical systems

- Newly replaced windows throughout building

- After-hours secured access