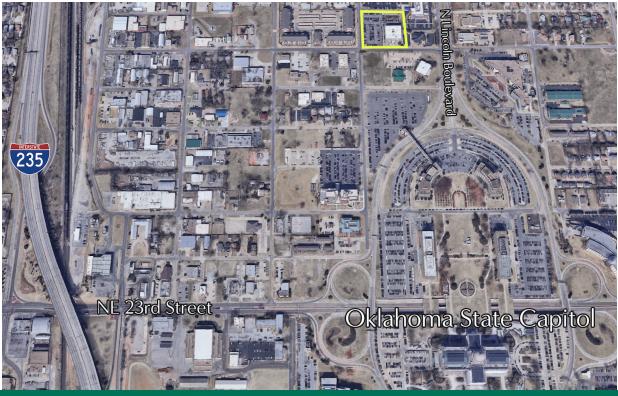

#### **PROPERTY OVERVIEW**

- Excellent access to I-235

- Located within a half-mile of State Capitol

- Newly upgraded mechanical systems

- Newly replaced windows throughout building

- After-hours secured access

# Office Property for Lease

409 NE 28th Street, Oklahoma City, OK 73105

TRE DUPUY 405.239.1210 tdupuy@priceedwards.com priceedwards.com CODY BEAT 405.239.1235 cbeat@priceedwards.com priceedwards.com