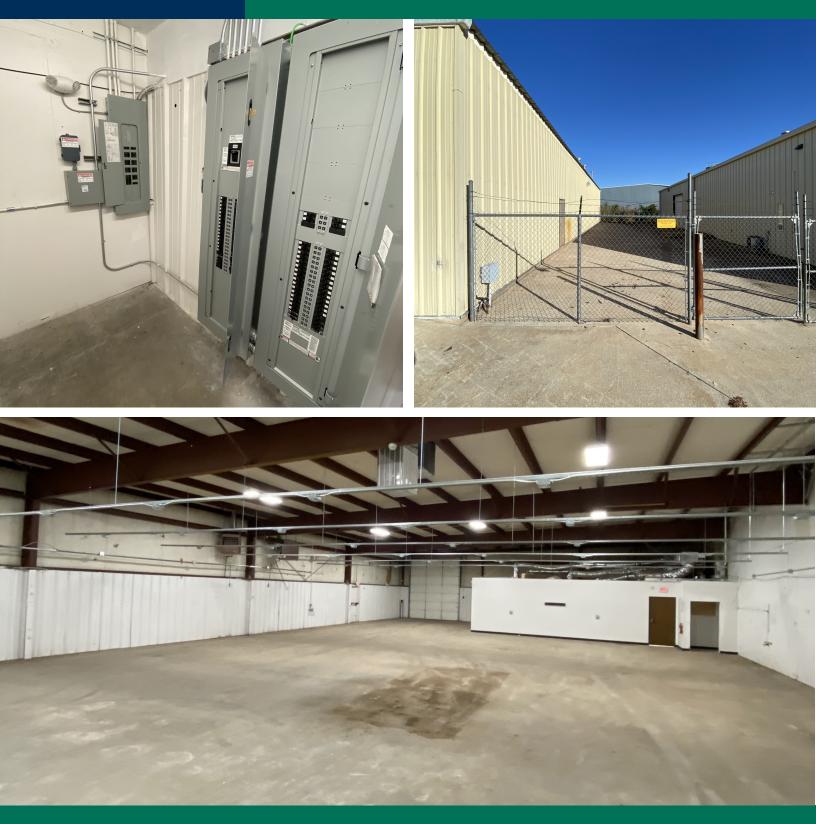

## PRICE EDWARDS

416 & 420 Glade Ave Oklahoma City, OK 73127

| OFFERING SUMMARY |                             | PROPERTY OVERVIEW                           |
|------------------|-----------------------------|---------------------------------------------|
| Lease Rate:      | \$7.00 - \$9.00 SF/yr (NNN) |                                             |
| Building Size    | 12,000 SF                   | CANNABIS FRIENDLY                           |
| Available SF:    | 6,000 SF or 12,000 SF       | 12,000 SF Total available.                  |
|                  |                             | Can Be Leased Separately As 6,000 SF Units  |
|                  |                             | Office: 1,000 SF per side                   |
|                  |                             | Shop: 5,000 SF per side                     |
|                  |                             | Heavy Power: 3-Phase, 800 Amps in 416 Glade |
|                  |                             | 12 x 14 ft Grade Level Door per side        |
|                  |                             |                                             |

14 ft Clear Height per side