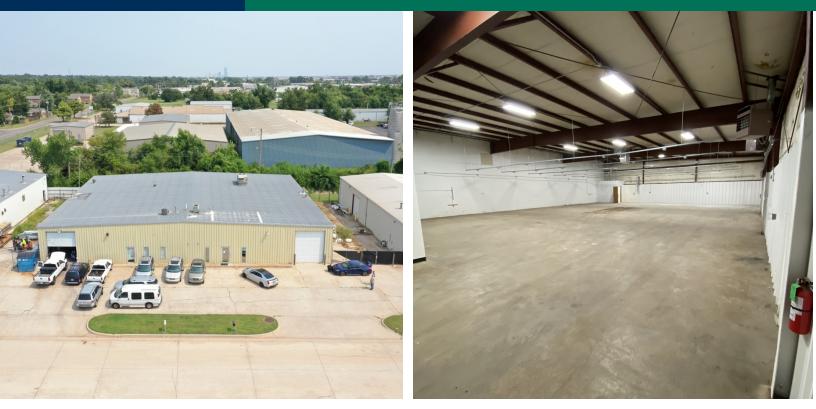

## PRICE EDWARDS

416 & 420 Glade Ave Oklahoma City, OK 73127

| OFFERING SUMMARY |                             | PROPERTY OVERVIEW                           |
|------------------|-----------------------------|---------------------------------------------|
| Lease Rate:      | \$7.00 - \$9.00 SF/yr (NNN) |                                             |
| Building Size    | 12,000 SF                   | CANNABIS FRIENDLY                           |
| Available SF:    | 6,000 SF or 12,000 SF       | 12,000 SF Total available.                  |
|                  |                             | Can Be Leased Separately As 6,000 SF Units  |
|                  |                             | Office: 1,000 SF per side                   |
|                  |                             | Shop: 5,000 SF per side                     |
|                  |                             | Heavy Power: 3-Phase, 800 Amps in 416 Glade |
|                  |                             | 12 x 14 ft Grade Level Door per side        |
|                  |                             |                                             |

14 ft Clear Height per side