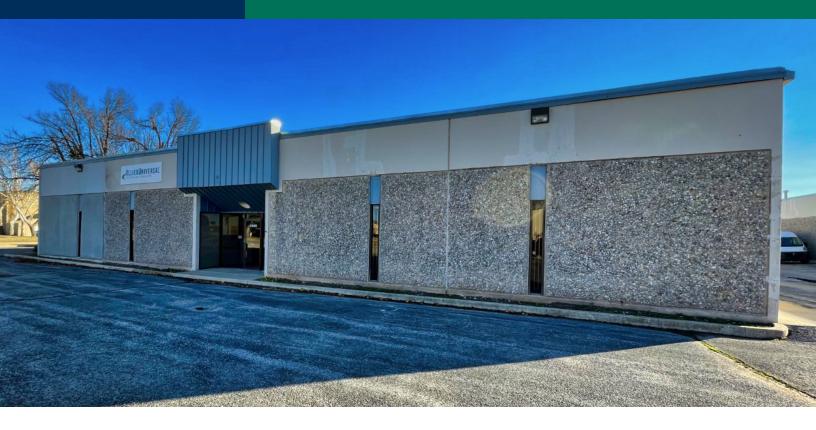

### Office Space for Lease

4300 Charter Avenue, Oklahoma City, OK 73108

#### **OFFICE SPACE NOW AVAILABLE**

Lease Rate: \$9.00 SF/yr (MG)

Available SF: 4,769 SF

Building Size: 41,713 SF

Overhead Door: 1 grade level 10'X12'

Private Offices: 1

#### **LOCATION OVERVIEW**

The property is located in Metropolitan Industrial Park, which is situated just east of Meridian Avenue and less than one mile south of I-40.

CHRIS ROBERTS 405.239.1236 croberts@priceedwards.com priceedwards.com CODY BEAT 405.239.1235 cbeat@priceedwards.com priceedwards.com