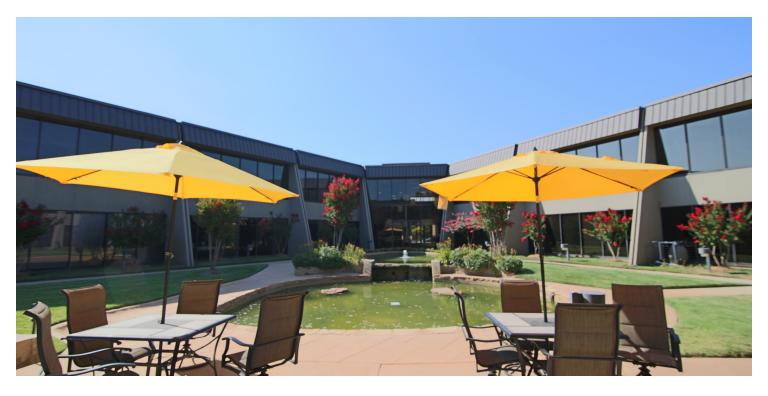

#### **PROPERTY OVERVIEW**

Ideally located off the Northwest Expressway, this 87,264 SF Office Building offers 276 onsite parking spaces, 40 covered parking spaces, spacious conference rooms, well maintained gardens, onsite maintenance and is locally owned.

#### **PROPERTY HIGHLIGHTS**

Lease Rate: \$14.50 SF/yr

Full Service with

2% Annual Increases

· Well Lit Parking Lot

• Available Covered Parking Spaces

Spacious Lobby

· Beautifully Maintained Courtyard

· Oklahoma Ownership with Onsite Maintenance

· 2 Conference Rooms Available

· Valet Mail Services

· UPS Onsite Drop Location

· Chiller Replaced in April 2018

Building Size: 87,264 SF

C. DEREK JAMES 405.239.1206 djames@priceedwards.com