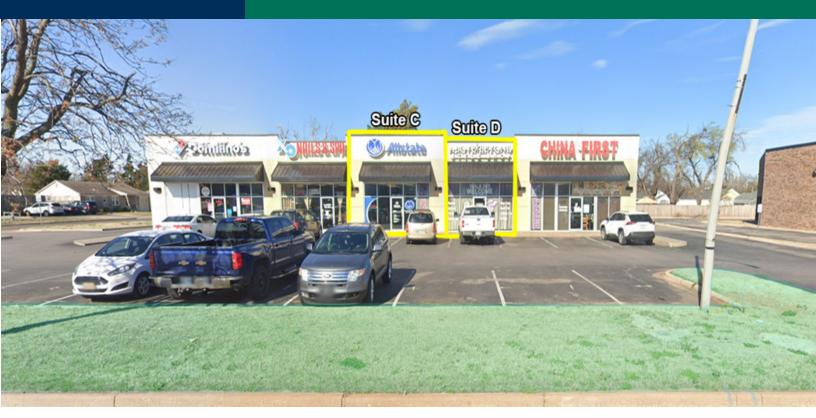

#### **PROPERTY OVERVIEW**

This highly visible Center is located across the street from Victory Church.

Former hair salon, all plumbing and outlets in place for similar use, or can be utilized for office/retail/service user.

Turn-key and move in ready former Allstate office is located on highly trafficked N MacArthur Blvd providing easy access to all major roadways such as, NW 39th Expressway, Kilpatrick Turnpike, Hefner Parkway and NW Expressway, open concept with one ADA restroom, in good clean condition. Please call to schedule a tour!

Monument signage is available.

| SPACES  | LEASE RATE    | SPACE SIZE |
|---------|---------------|------------|
| Suite C | \$12.00 SF/yr | 940 SF     |
| Suite D | \$12.00 SF/yr | 1,760 SF   |

Warr Acres, OK 73122