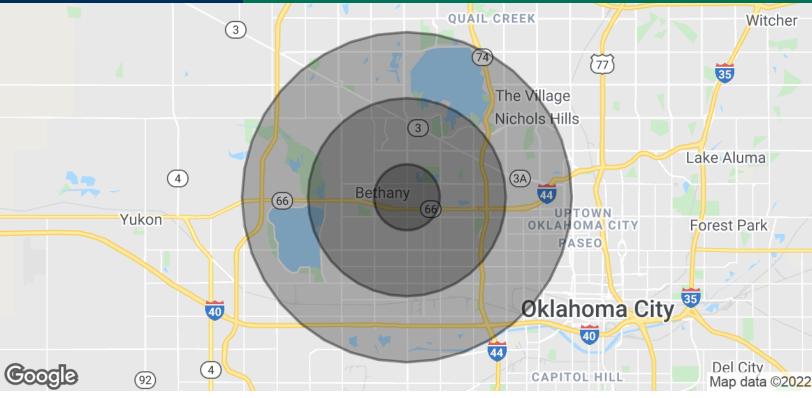

ROSHA WOOD 405.239.1219 rwood@priceedwards.com priceedwards.com

Warr Acres, OK 73122

ROSHA WOOD 405.239.1219 rwood@priceedwards.com priceedwards.com

Warr Acres, OK 73122

| POPULATION           | 1 MILE    | 3 MILES   | 5 MILES   |
|----------------------|-----------|-----------|-----------|
| Total Population     | 13,817    | 98,819    | 203,230   |
| Average Age          | 31.9      | 34.8      | 36.6      |
| Average Age (Male)   | 32.8      | 34.7      | 35.5      |
| Average Age (Female) | 33.5      | 35.7      | 37.9      |
| HOUSEHOLDS & INCOME  | 1 MILE    | 3 MILES   | 5 MILES   |
| Total Households     | 5,208     | 40,570    | 85,666    |
| # of Persons per HH  | 2.7       | 2.4       | 2.4       |
| Average HH Income    | \$47,110  | \$49,564  | \$56,274  |
| Average House Value  | \$106,626 | \$121,577 | \$141,349 |
|                      |           |           |           |