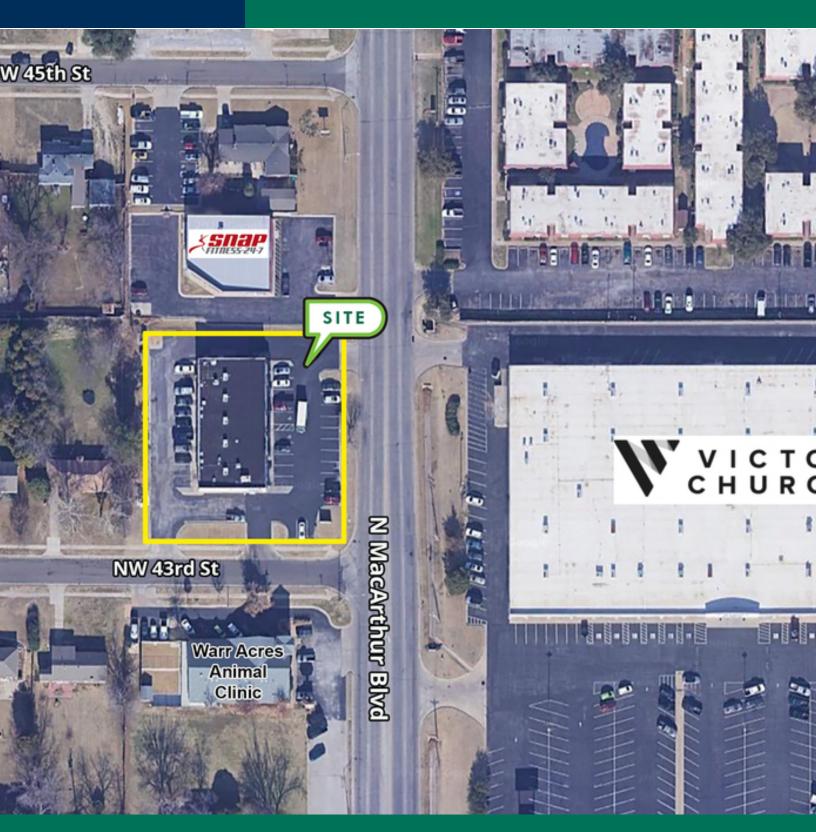

#### **PROPERTY OVERVIEW**

This highly visible Center is located across the street from Victory Church.

Former hair salon, all plumbing and outlets in place for similar use, or can be utilized for office/retail/service user.

Turn-key and move in ready former Allstate office is located on highly trafficked N MacArthur Blvd providing easy access to all major roadways such as, NW 39th Expressway, Kilpatrick Turnpike, Hefner Parkway and NW Expressway, open concept with one ADA restroom, in good clean condition. Please call to schedule a tour!