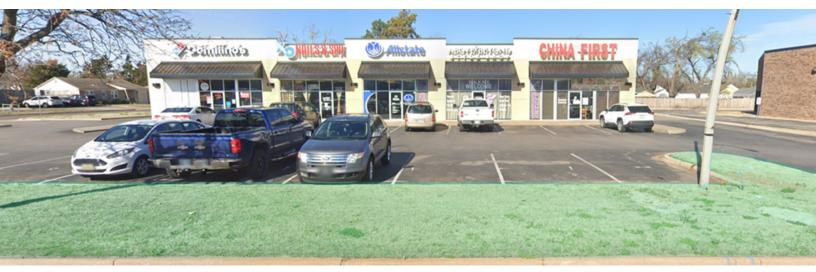

#### **PROPERTY OVERVIEW**

This highly visible Center is located across the street from Victory Church.

Former hair salon, all plumbing and outlets in place for similar use, or can be utilized for office/retail/service user.

Turn-key and move in ready former Allstate office is located on highly trafficked N MacArthur Blvd providing easy access to all major roadways such as, NW 39th Expressway, Kilpatrick Turnpike, Hefner Parkway and NW Expressway, open concept with one ADA restroom, in good clean condition. Please call to schedule a tour!