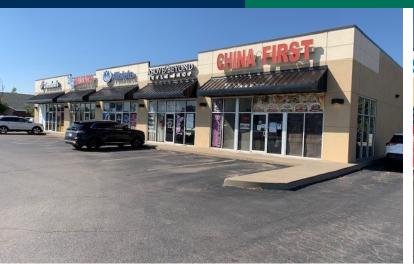

#### **PROPERTY OVERVIEW**

This highly visible Center is located across the street from Victory Church.

Former hair salon, all plumbing and outlets in place for similar use, or can be utilized for office/retail/service user.

Turn-key and move in ready former Allstate office is located on highly trafficked N MacArthur Blvd providing easy access to all major roadways such as, NW 39th Expressway, Kilpatrick Turnpike, Hefner Parkway and NW Expressway, open concept with one ADA restroom, in good clean condition. Please call to schedule a tour!