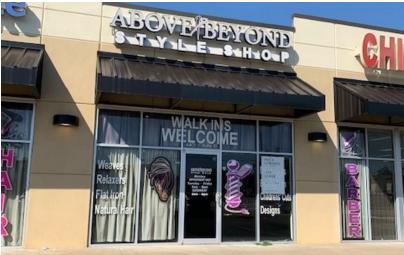

#### **PROPERTY OVERVIEW**

This highly visible Center is located across the street from Victory Church.

Former hair salon, all plumbing and outlets in place for similar use, or can be utilized for office/retail/service user.

Monument signage is available.

| SPACES  | LEASE RATE    | SPACE SIZE |
|---------|---------------|------------|
| Suite C | \$12.00 SF/yr | 940 SF     |
| Suite D | \$12.00 SF/yr | 1,760 SF   |

Warr Acres, OK 73122