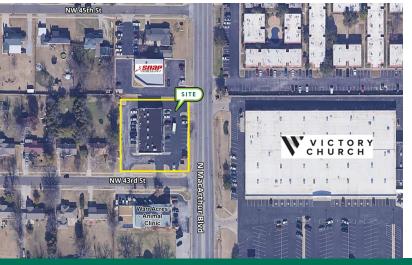

#### **PROPERTY OVERVIEW**

This highly visible Center is located across the street from Victory Church.

Former hair salon, all plumbing and outlets in place for similar use, or can be utilized for office/retail/service user.