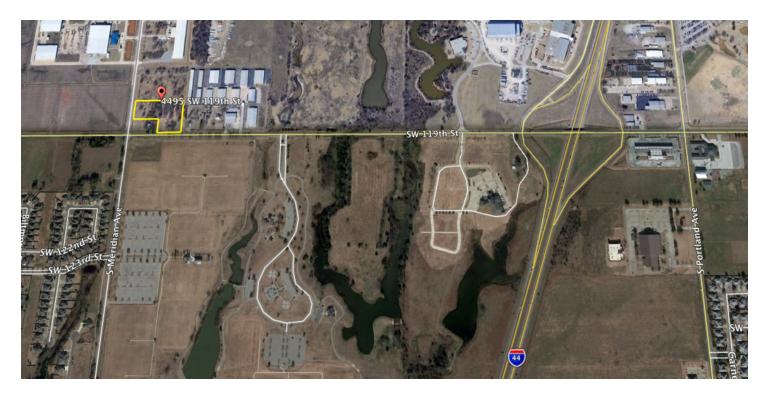

## 4495 SW 119TH ST.

Industrial Building For Lease

# 4495 SW 119TH ST.

Industrial Building For Lease