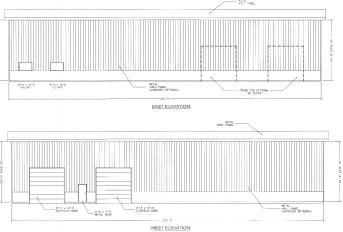

#### **PROPERTY OVERVIEW**

New 6,500 SF industrial building with 24' clear height, 5 ton bridge crane, drive through bays and 2.95 acres graveled/fenced yard. Estimated completion will be end of September.

#### **PROPERTY HIGHLIGHTS**

• 6,500 SF Building

• 24' Clear Height

5 Ton Bridge Crane

14' Overhead Doors

• 2 Sets of Drive Through Bays

• 942 SF of Office Space

• 2.95 Acres Fenced & Graveled