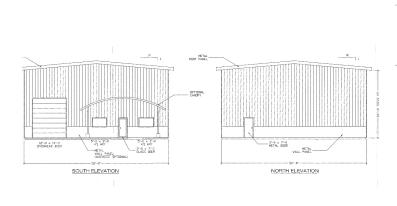

#### **PROPERTY OVERVIEW**

New 6,500 SF industrial building with 24' clear height, 5 ton bridge crane, drive through bays and 2.95 acres graveled/fenced yard. Estimated completion will be end of September.

#### **PROPERTY HIGHLIGHTS**

• 6,500 SF Building

• 24' Clear Height

5 Ton Bridge Crane

14' Overhead Doors

• 2 Sets of Drive Through Bays

• 942 SF of Office Space

• 2.95 Acres Fenced & Graveled