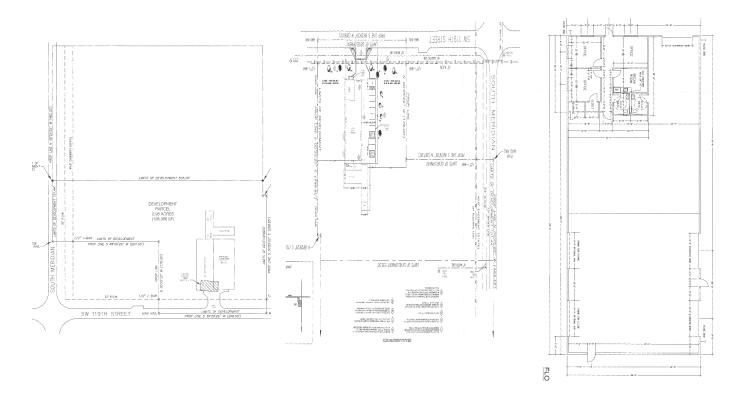

#### **PROPERTY OVERVIEW**

New 6,500 SF industrial building with 24' clear height, 5 ton bridge crane, drive through bays and 2.95 acres graveled/fenced yard. Estimated completion will be end of September.

#### **PROPERTY HIGHLIGHTS**

• 6,500 SF Building

• 24' Clear Height

5 Ton Bridge Crane

14' Overhead Doors

• 2 Sets of Drive Through Bays

• 942 SF of Office Space

• 2.95 Acres Fenced & Graveled

Zoning: I-2