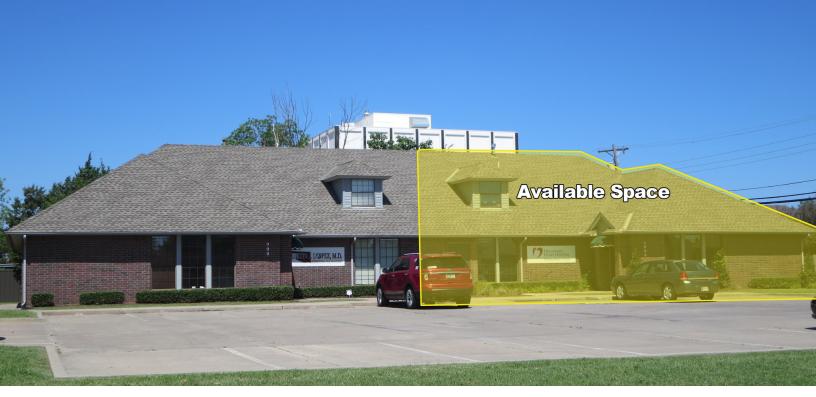

### LOCATION OVERVIEW

Suite 1000: ±2,860 RSF Lease Rate: \$3,450 per month with 3% annual increases

Class:

Located 1 block south of Integris SW Medical Center and 3 blocks west of S. Western.

### **PROPERTY HIGHLIGHTS**

- Building signage available
- 5 exam rooms
- 3 restrooms
- 2 offices

В

- Work area
- Breakroom
- On-site parking and outdoor signage available
- Formerly leased by the Oklahoma Heart Hospital
- Tenant responsible for utilities, janitorial, bulb replacement and the 1st \$100 of service calls.