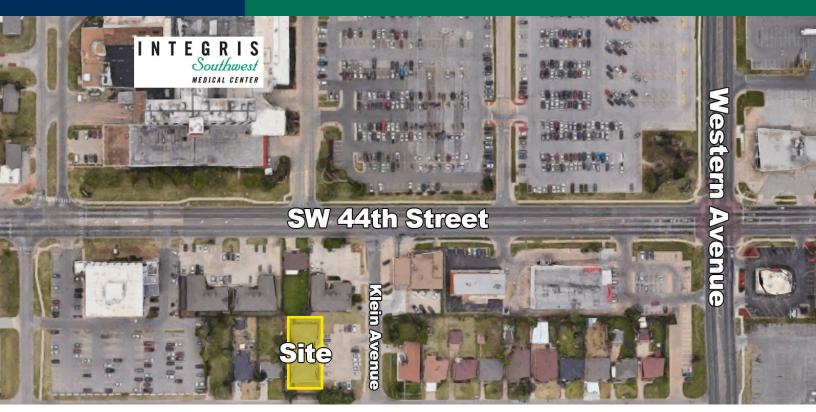

### LOCATION OVERVIEW

Suite 1000: ±2,860 RSF Lease Rate: \$3,450 per month with 3% annual increases

Class:

Located 1 block south of Integris SW Medical Center and 3 blocks west of S. Western.