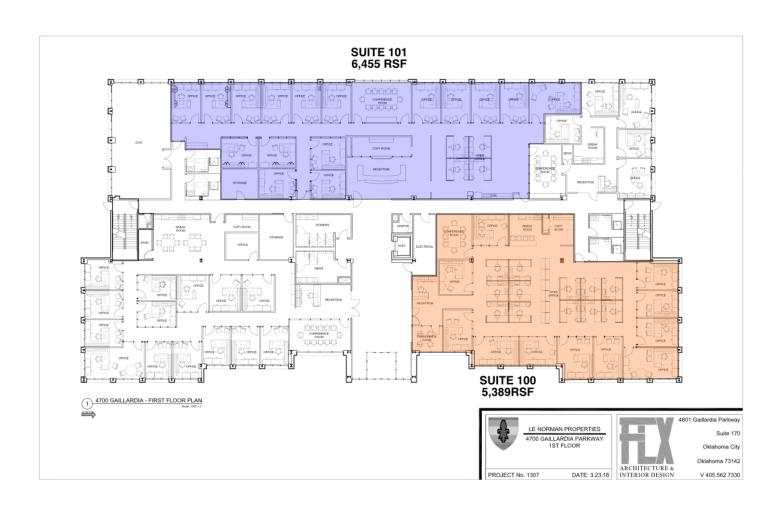

#### **CRAIG TUCKER**

Floor Plans

#### **CRAIG TUCKER**

Available Spaces

| SUITE     | TENANT    | SIZE (SF) | LEASE TYPE   | LEASE RATE    |
|-----------|-----------|-----------|--------------|---------------|
| Suite 101 | Available | 6,455 SF  | Full Service | \$25.00 SF/yr |
| Suite 100 | Available | 5,389 SF  | Full Service | \$25.00 SF/yr |