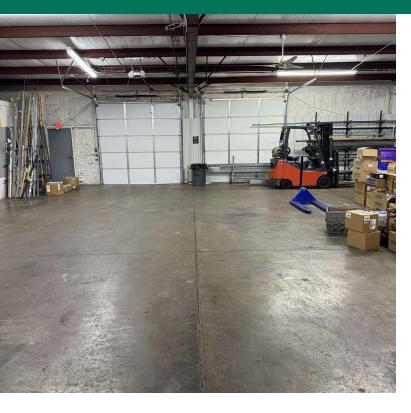

#### PROPERTY DESCRIPTION

Price Edwards and Company is proud to bring 4721 N Walnut to the lease market. The space boasts two 10ft doors with pony-dock access on one side. The large warehouse has a clear height to the beams at 10ft but up to 13 between for storing needs. Centrally located in a historically industrial part of town allows for a variety of uses to best suit it's next business. Call today for more information.

#### PROPERTY HIGHLIGHTS

- Central location
- Partially temperature controlled warehouse
- Pony Dock for unloading
- I-2 Zoning
- Easy Highway Access

#### **OFFERING SUMMARY**

| Lease Rate:  | \$8.75 psf (NNN) |
|--------------|------------------|
| Total SF:    | 6,640 SF         |
| Office Size: | 1,200+/-         |
| Zoning:      | I-2              |