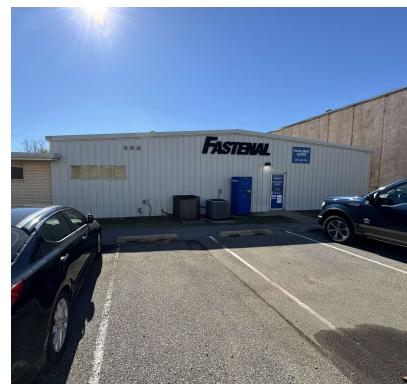

#### PROPERTY DESCRIPTION

Price Edwards and Company is proud to bring 4721 N Walnut to the lease market. The space boasts two 10ft doors with pony-dock access on one side. The large warehouse has a clear height to the beams at 10ft but up to 13 between for storing needs. Centrally located in a historically industrial part of town allows for a variety of uses to best suit it's next business. Call today for more information.

#### PROPERTY HIGHLIGHTS

- Central location
- Partially temperature controlled warehouse
- Pony Dock for unloading
- I-2 Zoning
- Easy Highway Access