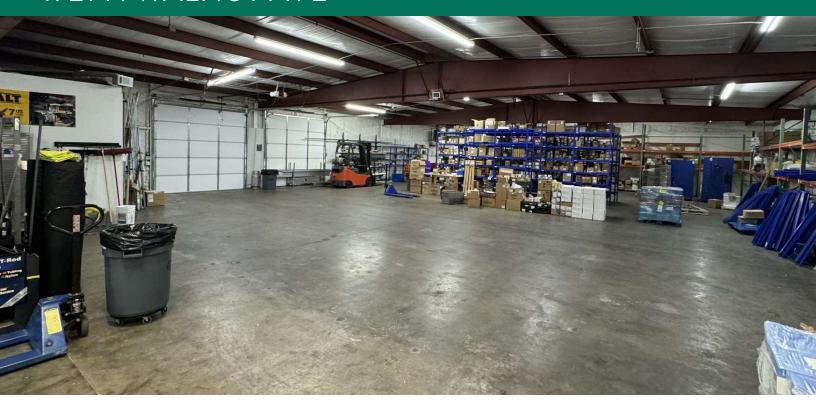

#### PROPERTY DESCRIPTION

Price Edwards and Company is proud to bring 4721 N Walnut to the lease market. The space boasts two 10ft doors with pony-dock access on one side. The large warehouse has a clear height to the beams at 10ft but up to 13 between for storing needs. Centrally located in a historically industrial part of town allows for a variety of uses to best suit it's next business. Call today for more information.

#### PROPERTY HIGHLIGHTS

- Central location
- Partially temperature controlled warehouse
- Pony Dock for unloading
- I-2 Zoning
- Easy Highway Access

#### **OFFERING SUMMARY**

| Lease Rate:  | \$8.75 psf (NNN) |
|--------------|------------------|
| Total SF:    | 6,640 SF         |
| Office Size: | 1,200+/-         |
| Zoning:      | I-2              |