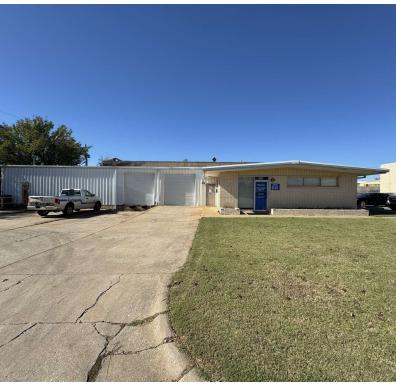

### 4721 N WALNUT AVE

OKLAHOMA CITY, OK 73105

#### PROPERTY DESCRIPTION

Price Edwards and Company is proud to bring 4721 N Walnut to the lease market. The space boasts two 10ft doors with pony-dock access on one side. The large warehouse has a clear height to the beams at 10ft but up to 13 between for storing needs. Centrally located in a historically industrial part of town allows for a variety of uses to best suit it's next business. Call today for more information.

#### PROPERTY HIGHLIGHTS

- Central location
- Partially temperature controlled warehouse
- Pony Dock for unloading
- I-2 Zoning
- Easy Highway Access

#### **OFFERING SUMMARY**

| Lease Rate:  | \$8.75 psf (NNN) |
|--------------|------------------|
| Total SF:    | 6,640 SF         |
| Office Size: | 1,200+/-         |
| Zoning:      | I-2              |