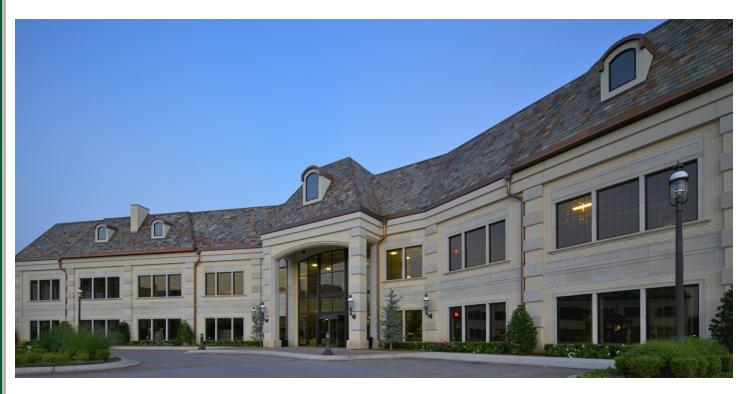

### GAILLARDIA OFFICE PARK

# 4727 GAILLARDIA

| PROPERTY SUMMARY |               | PROPERTY OVERVIEW                                                                                                                                                                                                                                                                                                                                                                                                                                                                       |
|------------------|---------------|-----------------------------------------------------------------------------------------------------------------------------------------------------------------------------------------------------------------------------------------------------------------------------------------------------------------------------------------------------------------------------------------------------------------------------------------------------------------------------------------|
| Available SF:    | 12,881 rsf    | The 4727 Gaillardia building is located in the Gaillardia Office Park, the most prestigious office development in Oklahoma City. All exterior offices and interior offices are fitted with floor to ceiling glass, taking full advantage of the natural light that floods through the expansive window lines of the building. These spaces will be leased fully furnished, allowing for immediate occupancy. This will allow a company to make a stress-free transition into new space. |
| Lease Rate:      | \$24.00/SF/YR | transition into new space.                                                                                                                                                                                                                                                                                                                                                                                                                                                              |
|                  | 2000          | 4727 Gaillardia is located less than 1 mile from several restaurants, hotels, and is easily accessible from Memorial Road, as well as the John Kilpatrick Turnpike. The building overlooks the Gaillardia Country Club, a 7,724 yard par 72, open links style golf course, anchored by a 55,000 square foot clubhouse recognized as one of the top 100 clubhouses in the world.                                                                                                         |
| Year Built:      | 2008          | In the world.                                                                                                                                                                                                                                                                                                                                                                                                                                                                           |
|                  |               |                                                                                                                                                                                                                                                                                                                                                                                                                                                                                         |

**Building Size:** 

37,624 SF

For more information please contact:

**TRE DUPUY** tdupuy@priceedwards.com 405.843.7474