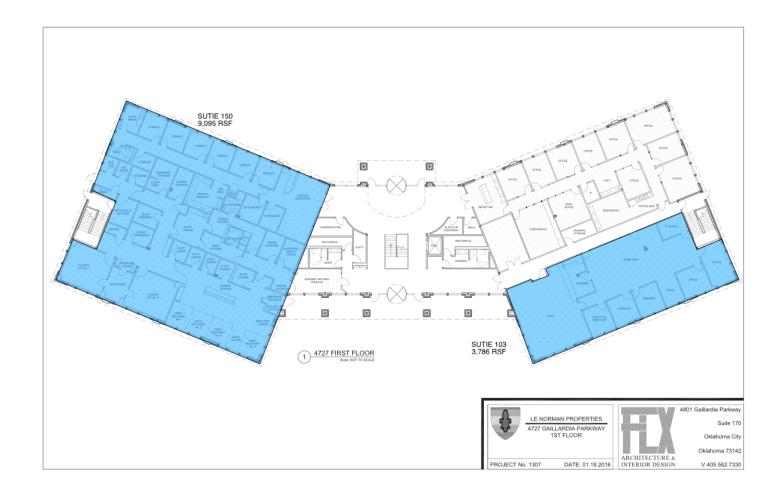

#### **PROPERTY SUMMARY**

Available SF: 12,812 rsf

**Lease Rate:** \$22.00/SF/YR

Year Built: 2008

**Building Size:** 37,624 SF