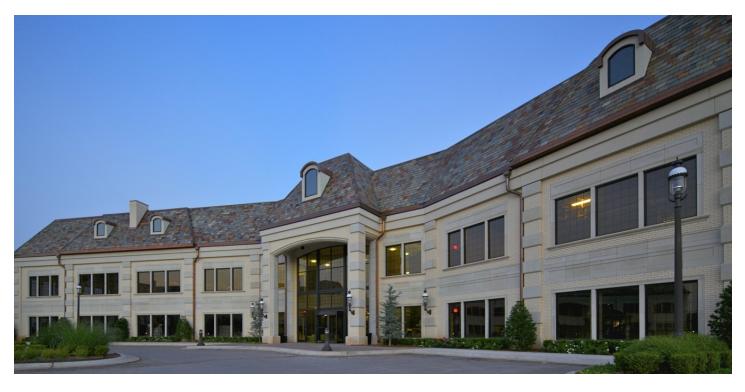

### **PROPERTY OVERVIEW**

The 4727 Gaillardia building is located in the Gaillardia Office Park, the most prestigious office development in Oklahoma City. 4727 Gaillardia is located less than 1 mile from several restaurants and hotels and is easily accessible from Memorial Road and the John Kilpatrick Turnpike. The building overlooks the Gaillardia Country Club, a 7,724-yard par 72, open links-style golf course anchored by a 55,000 square foot clubhouse recognized as one of the top 100 clubhouses in the world.