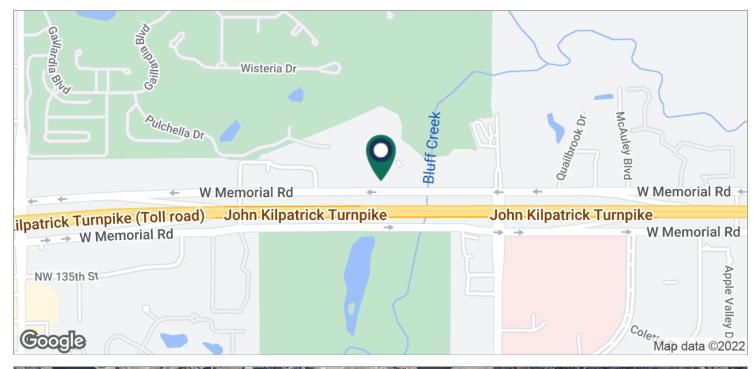

### **PROPERTY OVERVIEW**

The 4727 Gaillardia building is located in the Gaillardia Office Park, the most prestigious office development in Oklahoma City. 4727 Gaillardia is located less than 1 mile from several restaurants and hotels and is easily accessible from Memorial Road and the John Kilpatrick Turnpike. The building overlooks the Gaillardia Country Club, a 7,724-yard par 72, open links-style golf course anchored by a 55,000 square foot clubhouse recognized as one of the top 100 clubhouses in the world.