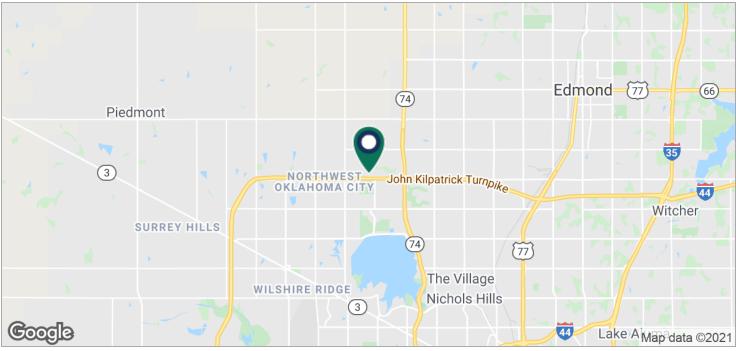

4747 Gaillardia Parkway, Oklahoma City, OK 73142

#### **PROPERTY OVERVIEW**

The 4747 Gaillardia building is located in the Gaillardia Office Park, the most prestigious office development in Oklahoma City. 4747 Gaillardia is located less than 1 mile from several restaurants, hotels, and is easily accessible from Memorial Road, as well as the John Kilpatrick Turnpike. The building overlooks the Gaillardia Country Club, a 7,724 yard par 72, open links style golf course, anchored by a 55,000 square foot clubhouse recognized as one of the top 100 clubhouses in the world. These spaces can be leased fully furnished, allowing for immediate occupancy. This will allow a company to make a stress-free transition into new space.