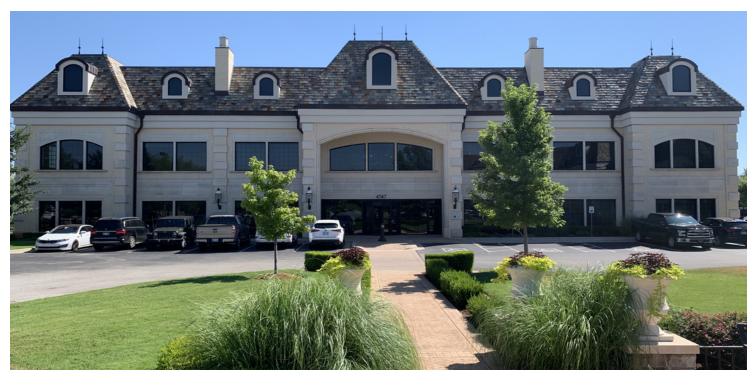

4747 Gaillardia Parkway, Oklahoma City, OK 73142

#### **PROPERTY OVERVIEW**

The 4747 Gaillardia building is located in the Gaillardia Office Park, the most prestigious office development in Oklahoma City. 4747 Gaillardia is located less than 1 mile from several restaurants, hotels, and is easily accessible from Memorial Road, as well as the John Kilpatrick Turnpike. The building overlooks the Gaillardia Country Club, a 7,724 yard par 72, open links style golf course, anchored by a 55,000 square foot clubhouse recognized as one of the top 100 clubhouses in the world. These spaces can be leased fully furnished, allowing for immediate occupancy. This will allow a company to make a stress-free transition into new space.