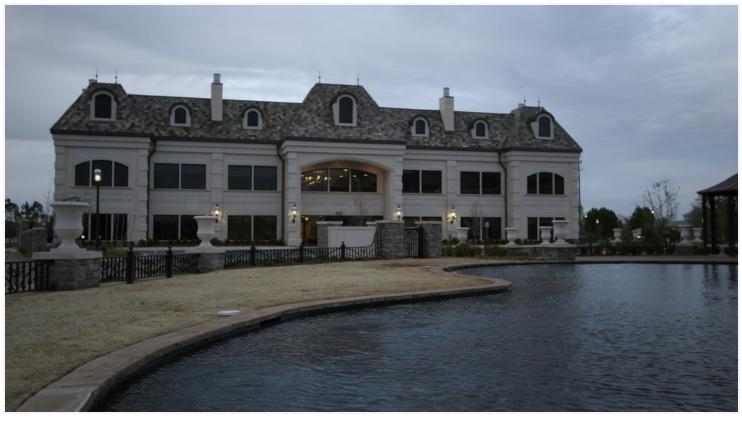

#### **PROPERTY OVERVIEW**

The 4747 Gaillardia building is located in the Gaillardia Office Park, the most prestigious office development in Oklahoma City. 4747 Gaillardia is located less than 1 mile from several restaurants, hotels, and is easily accessible from Memorial Road, as well as the John Kilpatrick Turnpike. The building overlooks the Gaillardia Country Club, a 7,724 yard par 72, open links style golf course, anchored by a 55,000 square foot clubhouse recognized as one of the top 100 clubhouses in the world. These spaces can be leased fully furnished, allowing for immediate occupancy. This will allow a company to make a stress-free transition into new space.