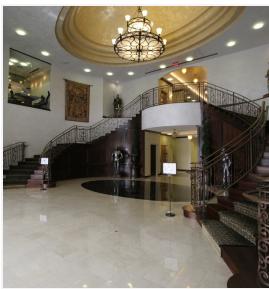

#### **PROPERTY OVERVIEW**

The 4747 Gaillardia building is located in the Gaillardia Office Park, the most prestigious office development in Oklahoma City. 4747 Gaillardia is located less than 1 mile from several restaurants, hotels, and is easily accessible from Memorial Road, as well as the John Kilpatrick Turnpike. The building overlooks the Gaillardia Country Club, a 7,724 yard par 72, open links style golf course, anchored by a 55,000 square foot clubhouse recognized as one of the top 100 clubhouses in the world. These spaces can be leased fully furnished, allowing for immediate occupancy. This will allow a company to make a stress-free transition into new space.

#### **PROPERTY HIGHLIGHTS**

- · Furniture available as part of the lease package
- · Nine-foot ceiling heights
- · Ample surface parking
- · Views of Gaillardia Golf Course
- Travertine floors

TRE DUPUY 405.843.7474 tdupuy@priceedwards.com priceedwards.com