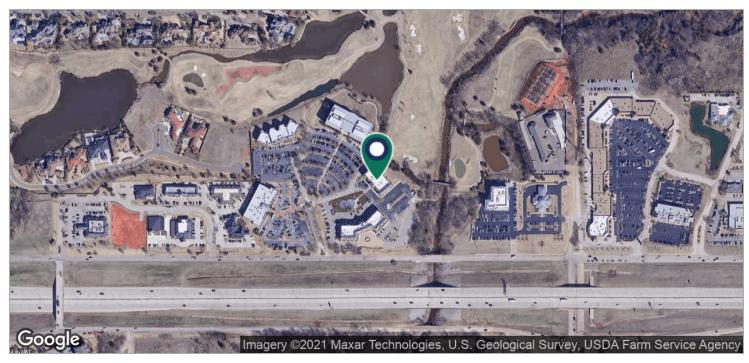

4747 Gaillardia Parkway, Oklahoma City, OK 73142

#### **PROPERTY OVERVIEW**

The 4747 Gaillardia building is located in the Gaillardia Office Park, the most prestigious office development in Oklahoma City. 4747 Gaillardia is located less than 1 mile from several restaurants, hotels, and is easily accessible from Memorial Road, as well as the John Kilpatrick Turnpike. The building overlooks the Gaillardia Country Club, a 7,724 yard par 72, open links style golf course, anchored by a 55,000 square foot clubhouse recognized as one of the top 100 clubhouses in the world. These spaces can be leased fully furnished, allowing for immediate occupancy. This will allow a company to make a stress-free transition into new space.