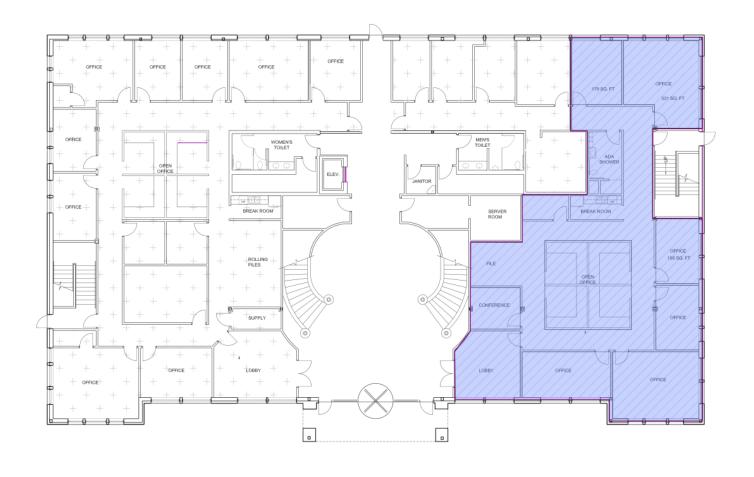

#### **OFFERING SUMMARY**

Available SF: 4,292 SF

**Lease Rate:** \$24.00/SF/YR

Year Built: 2008

Building Size: 23,955 SF