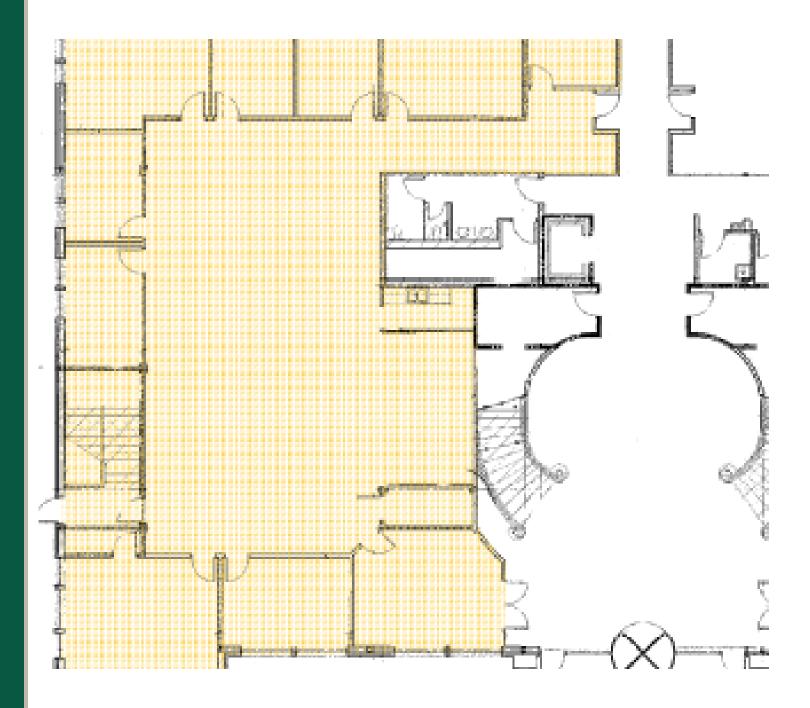

as part of lease package
- Nine foot ceiling heights
- Ample surface parking
- Views of Gaillardia Golf Course
- Travertine floors
- Second floor balconies

For more information please contact:









#### 4747 GAILLARDIA

## **AVAILABLE SPACES**

Lease Rate: \$22.50 SF/YR (FULL SERVICE) Total Space 7,236 - 12,427 SF

**Lease Type:** Plus Electric **Lease Term:** 5 Year Minimum

| SPACE     | SPACE USE       | LEASE RATE    | LEASE TYPE    | SIZE (SF) | TERM         |
|-----------|-----------------|---------------|---------------|-----------|--------------|
| Suite 100 | Office Building | \$22.50 SF/YR | Plus Electric | 7,236 SF  | 5 YR Minimum |
| Suite 200 | Office Building | \$22.50 SF/YR | Plus Electric | 12,427 SF | 5 YR Minimum |







## 4747 GAILLARDIA

# FLOOR PLAN: SUITE 100



For more information please contact:





# PRICE EDWARDS &COMPANY

# FLOOR PLAN: SUITE 200



For more information please contact:



tdupuy@priceedwards.com 405.843.7474



# PRICE EDWARDS &COMPANY

# ADDITIONAL PHOTOS







For more information please contact:



tdupuy@priceedwards.com 405.843.7474



# PRICE EDWARDS &COMPANY

## **LOCATION MAPS**





For more information please contact:



tdupuy@priceedwards.com 405.843.7474