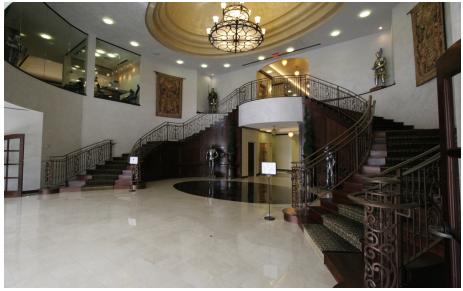

### PROPERTY OVERVIEW

The 4747 Gaillardia building is located in the Gaillardia Office Park, the most prestigious office development in Oklahoma City. 4747 Gaillardia is located less than 1 mile from several restaurants, hotels, and is easily accessible from Memorial Road, as well as the John Kilpatrick Turnpike. The building overlooks the Gaillardia Country Club, a 7,724 yard par 72, open links style golf course, anchored by a 55,000 square foot clubhouse recognized as one of the top 100 clubhouses in the world. These spaces can be leased fully furnished, allowing for immediate occupancy. This will allow a company to make a stress-free transition into new space.

#### PROPERTY HIGHLIGHTS

- Furniture available as part of lease package
- Nine foot ceiling heights
- Ample surface parking
- Views of Gaillardia Golf Course
- Travertine floors
- Second floor balconies

# ADDITIONAL PHOTOS

For more information please contact:

tdupuy@priceedwards.com 405.843.7474