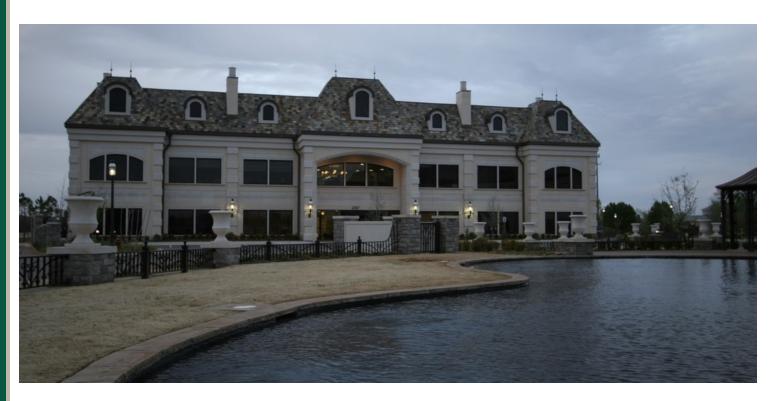

### PROPERTY OVERVIEW

The 4747 Gaillardia building is located in the Gaillardia Office Park, the most prestigious office development in Oklahoma City. 4747 Gaillardia is located less than 1 mile from several restaurants, hotels, and is easily accessible from Memorial Road, as well as the John Kilpatrick Turnpike. The building overlooks the Gaillardia Country Club, a 7,724 yard par 72, open links style golf course, anchored by a 55,000 square foot clubhouse recognized as one of the top 100 clubhouses in the world. These spaces can be leased fully furnished, allowing for immediate occupancy. This will allow a company to make a stress-free transition into new space.

#### PROPERTY HIGHLIGHTS

- Furniture available as part of lease package
- Nine foot ceiling heights
- Ample surface parking
- Views of Gaillardia Golf Course
- Travertine floors
- Second floor balconies