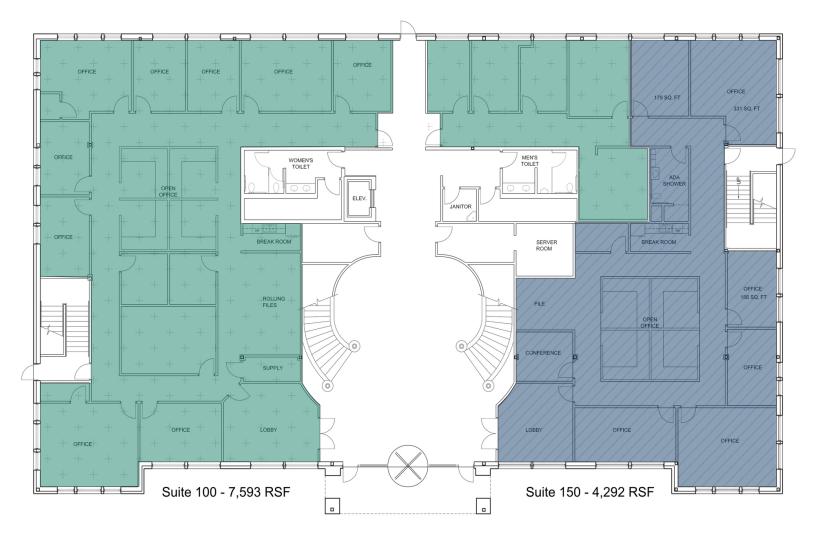

# 4747 GAILLARDIA AVAILABLE SUITES

Stride

| DDIOD |            |       |
|-------|------------|-------|
| PRICE | EDWARDS AN | D CO· |

| TENANT    | SUITE     | SIZE     | RATE          |
|-----------|-----------|----------|---------------|
| Available | Suite 150 | 4,292 SF | \$22.00 SF/yr |
| Available | Suite 100 | 7,593 SF | \$22.00 SF/yr |