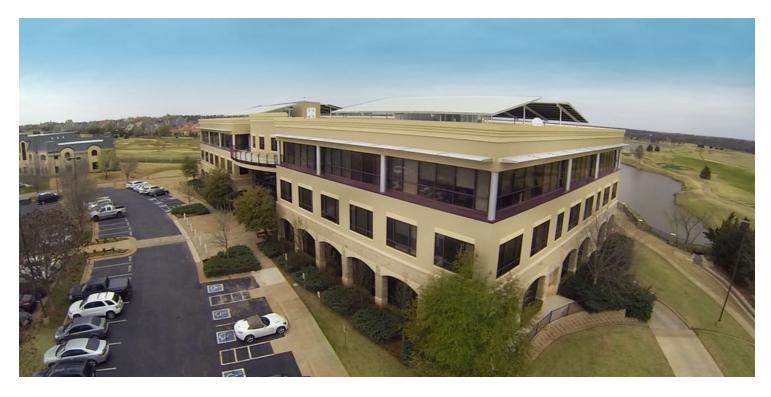

#### **PROPERTY OVERVIEW**

4801 Gaillardia is designed to complement the Normandy style of the adjacent Gaillardia Country Club. The lower portions of the building are clad in natural stone. The use of full-height glass and punched windows give the exterior a multi-dimensional presence. The interior is highlighted by a two-story atrium lobby featuring granite floors and walls clad in travertine and dark natural woods which repeat in the upper floor elevator lobbies. The building avails the tenant with views of the golf course on three of its four sides.

#### **PROPERTY HIGHLIGHTS**

- · Close to numerous restaurants and shopping centers
- 9' ceilings
- Fiber-optic communications
- · On-site building engineer

· Golf Course views

TRE DUPUY 405.843.7474 tdupuy@priceedwards.com priceedwards.com