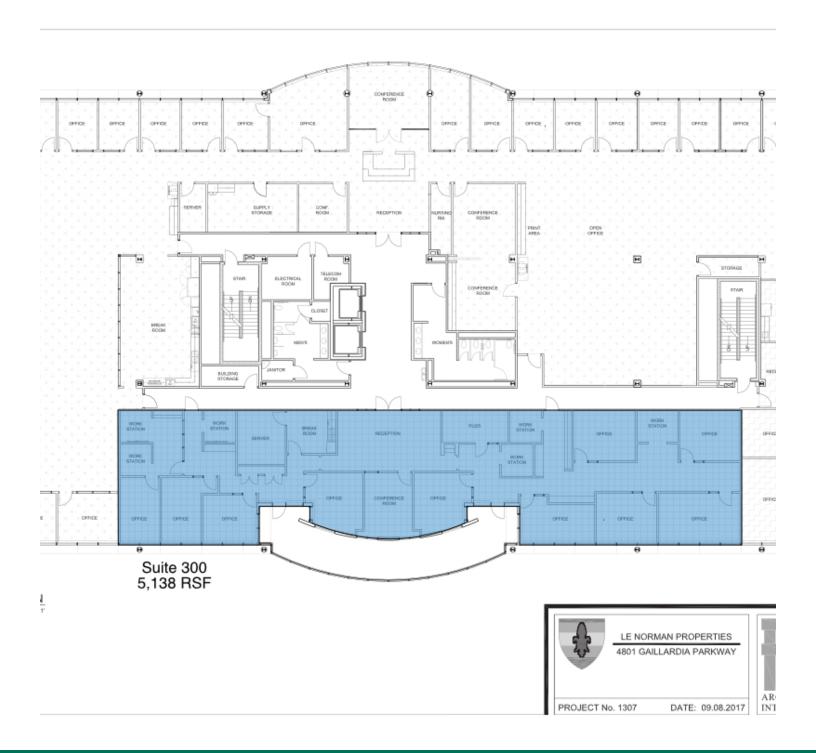

CRAIG TUCKER 405.843.7474 ctucker@priceedwards.com priceedwards.com

Oklahoma City, OK 73142

| SUITE     | TENANT    | SIZE (SF) | LEASE TYPE   | LEASE RATE |
|-----------|-----------|-----------|--------------|------------|
| Suite 125 | Available | 4,312 SF  | Full Service | Negotiable |
| Ste 300   | Available | 5,138 SF  | Full Service | Negotiable |