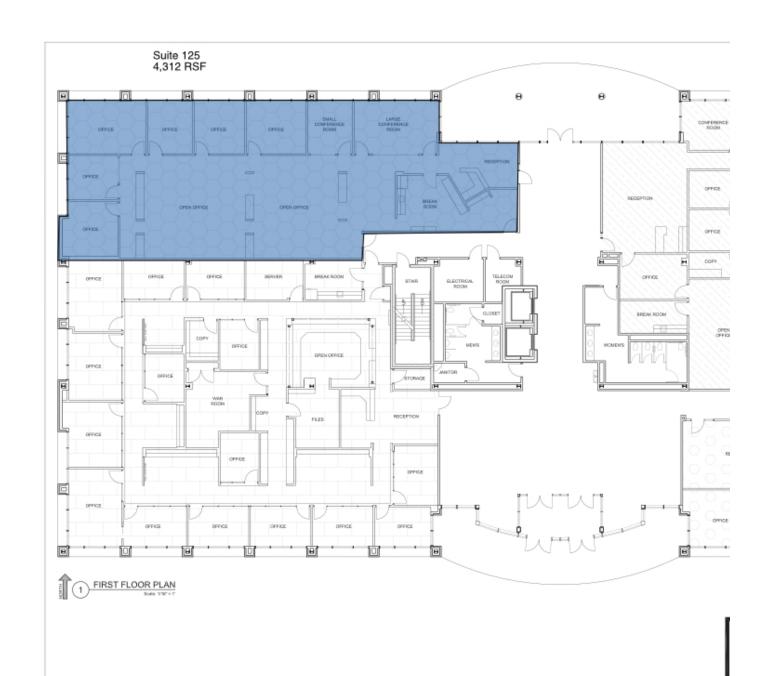

CRAIG TUCKER 405.843.7474 ctucker@priceedwards.com priceedwards.com

Oklahoma City, OK 73142

| SUITE     | TENANT    | SIZE (SF) | LEASE TYPE   | LEASE RATE |
|-----------|-----------|-----------|--------------|------------|
| Suite 125 | Available | 4,312 SF  | Full Service | Negotiable |
| Ste 300   | Available | 5,138 SF  | Full Service | Negotiable |