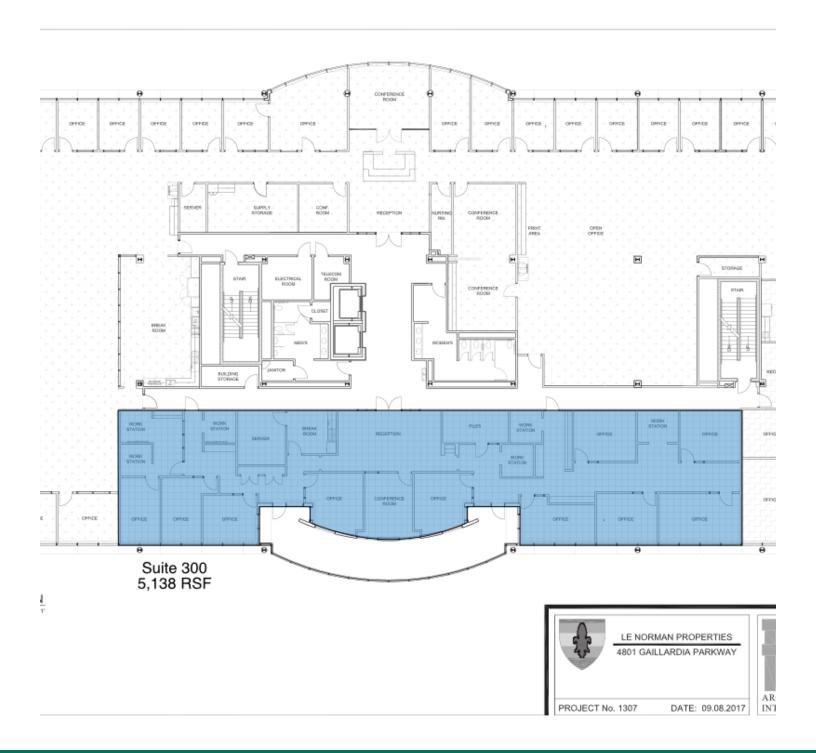

### **LEASE DETAILS**

Available SF: 5,138 SF

Lease Rate: \$22.00/SF/Year

Building Size: 74,432

Market: Memorial Corridor