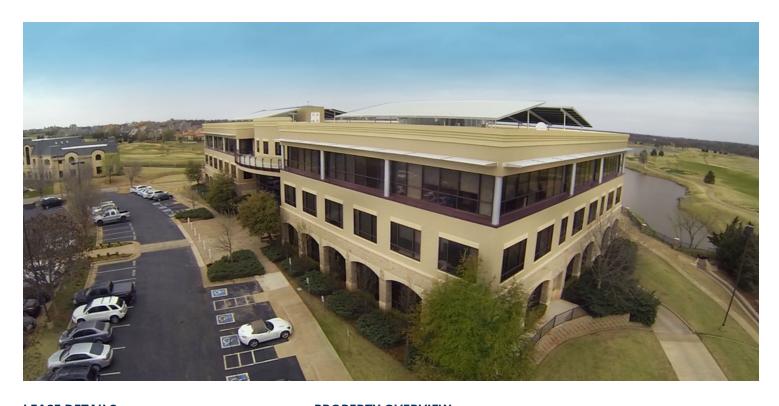

### **PROPERTY OVERVIEW**

4801 Gaillardia is designed to complement the Normandy style of the adjacent Gaillardia Country Club. The lower portions of the building are clad in natural stone. The use of full-height glass and punched windows give the exterior a multi-dimensional presence. The interior is highlighted by a two-story atrium lobby featuring granite floors and walls clad in travertine and dark natural woods which repeat in the upper floor elevator lobbies. The building avails the tenant with views of the golf course on three of its four sides.

#### **PROPERTY HIGHLIGHTS**

- Close to numerous restaurants and shopping centers
- 9' ceilings
- Fiber-optic communications
- · On-site building engineer
- · Golf Course views

TRE DUPUY 405.239.1210 tdupuy@priceedwards.com priceedwards.com IAN SELF 405.239.1271 iself@priceedwards.com priceedwards.com