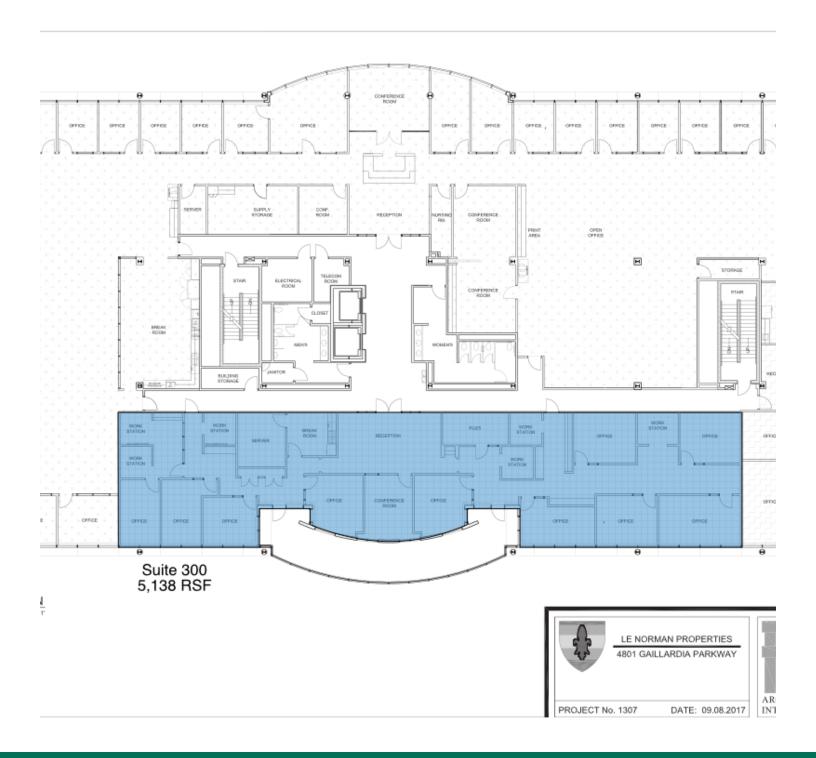

### **LEASE DETAILS**

Available SF: 12,607 RSF

Lease Rate: \$23.50/SF/Year

Building Size: 74,432

Market: Memorial Corridor