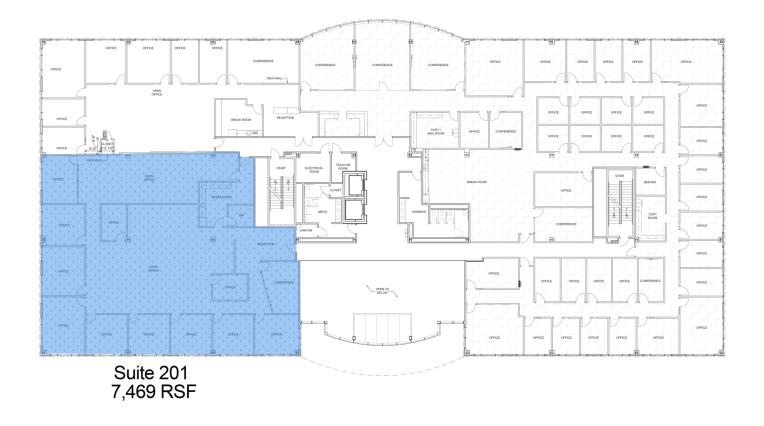

### **LEASE DETAILS**

Available SF: 12,607 RSF

Lease Rate: \$23.50/SF/Year

Building Size: 74,432

Market: Memorial Corridor