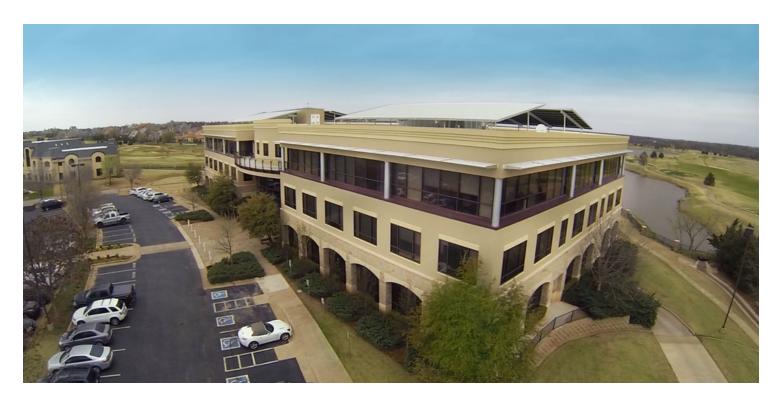

### **PROPERTY OVERVIEW**

4801 Gaillardia is designed to complement the Normandy style of the adjacent Gaillardia Country Club. The lower portions of the building are clad in natural stone. The use of full-height glass and punched windows give the exterior a multi-dimensional presence. The interior is highlighted by a two-story atrium lobby featuring granite floors and walls clad in travertine and dark natural woods which repeat in the upper floor elevator lobbies. The building avails the tenant with views of the golf course on three of its four sides.

#### **PROPERTY HIGHLIGHTS**

- Close to numerous restaurants and shopping centers
- 9' ceilings
- Fiber-optic communications
- · On-site building engineer
- · Golf Course views

TRE DUPUY 405.239.1210 tdupuy@priceedwards.com priceedwards.com IAN SELF 405.239.1271 iself@priceedwards.com priceedwards.com