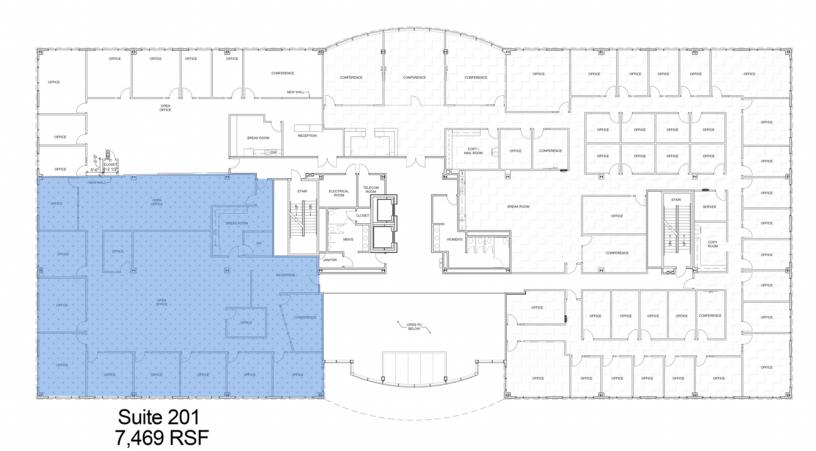

4801 GAILLARDIA PARKWAY
AVAILABLE SUITES

### PRICE EDWARDS AND CO.

| SUITE     | SIZE     | RATE          |
|-----------|----------|---------------|
| Suite 201 | 7,469 SF | \$23.50 SF/yr |
| Suite 300 | 5,408 SF | \$23.50 SF/yr |
| Suite 375 | 2,414 SF | \$23.50 SF/yr |