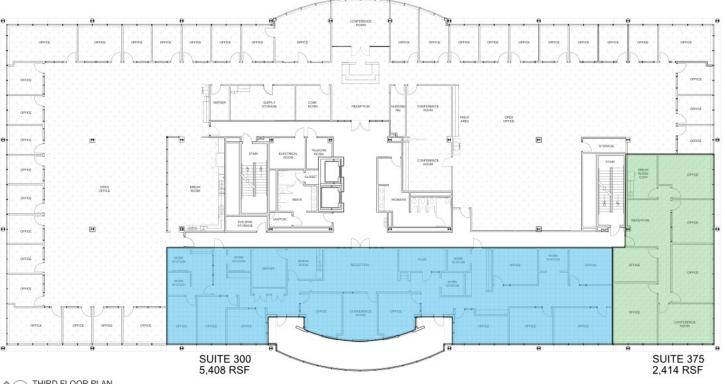

### PRICE EDWARDS AND CO.

| SUITE     | SIZE     | RATE          |
|-----------|----------|---------------|
| Suite 201 | 7,469 SF | \$23.50 SF/yr |
| Suite 300 | 5,408 SF | \$23.50 SF/yr |
| Suite 375 | 2,414 SF | \$23.50 SF/yr |

#### 4801 GAILLARDIA PARKWAY

OKLAHOMA CITY, OK 73142

FOR

LEASE

2 THIRD FLOOR PLAN State: 10<sup>er</sup> = 1<sup>e</sup>

> **TRE DUPUY** tdupuy@priceedwards.com 0: 405.239.1210 C: 405.412.3810