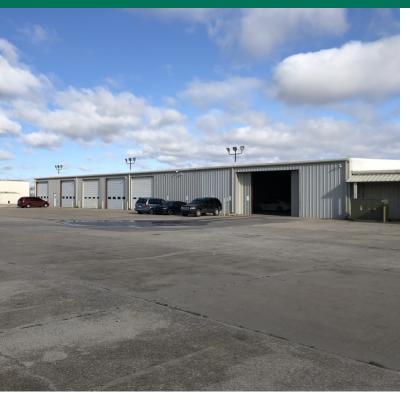

#### PROPERTY DESCRIPTION

- 6 Sets Drive Through Bays
- 7.79 Acres
- Fully Fenced and Graveled
- 8,000 SF of Office
- Driver Lounge
- Training Room
- Fueling Island

#### **OFFERING SUMMARY**

| Lease Rate:    | \$12.10 SF/yr (NNN)       |
|----------------|---------------------------|
| Available SF:  | 22,310 SF                 |
| Lot Size:      | 7.79 Acres                |
| Building Size: | 22,310 SF                 |
| Zoning         | I-2 (Moderate Industrial) |