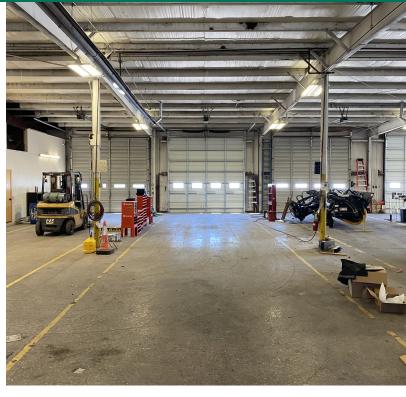

#### PROPERTY DESCRIPTION

- 6 Sets Drive Through Bays
- 7.79 Acres
- Fully Fenced and Graveled
- 8,000 SF of Office
- Driver Lounge
- Training Room
- Fueling Island