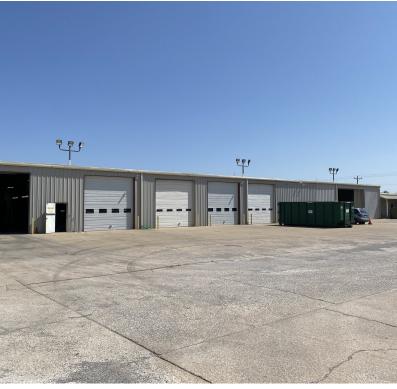

#### PROPERTY DESCRIPTION

- 6 Sets Drive Through Bays
- 7.79 Acres
- Fully Fenced and Graveled
- 8,000 SF of Office
- Driver Lounge
- Training Room
- Fueling Island

#### **OFFERING SUMMARY**

| Lease Rate:    | \$12.10 SF/yr (NNN)       |
|----------------|---------------------------|
| Available SF:  | 22,310 SF                 |
| Lot Size:      | 7.79 Acres                |
| Building Size: | 22,310 SF                 |
| Zoning         | I-2 (Moderate Industrial) |