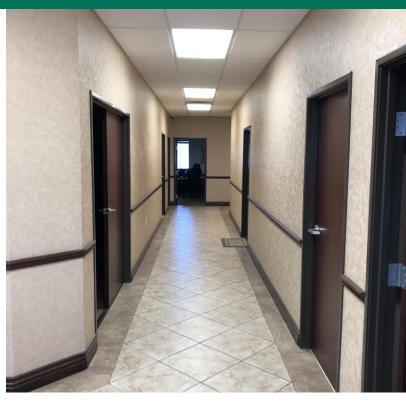

#### PROPERTY DESCRIPTION

- 6 Sets Drive Through Bays
- 7.79 Acres
- Fully Fenced and Graveled
- 8,000 SF of Office
- Driver Lounge
- Training Room
- Fueling Island