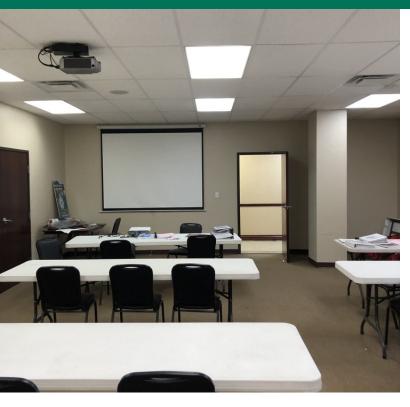

#### PROPERTY DESCRIPTION

- 6 Sets Drive Through Bays
- 7.79 Acres
- Fully Fenced and Graveled
- 8,000 SF of Office
- Driver Lounge
- Training Room
- Fueling Island