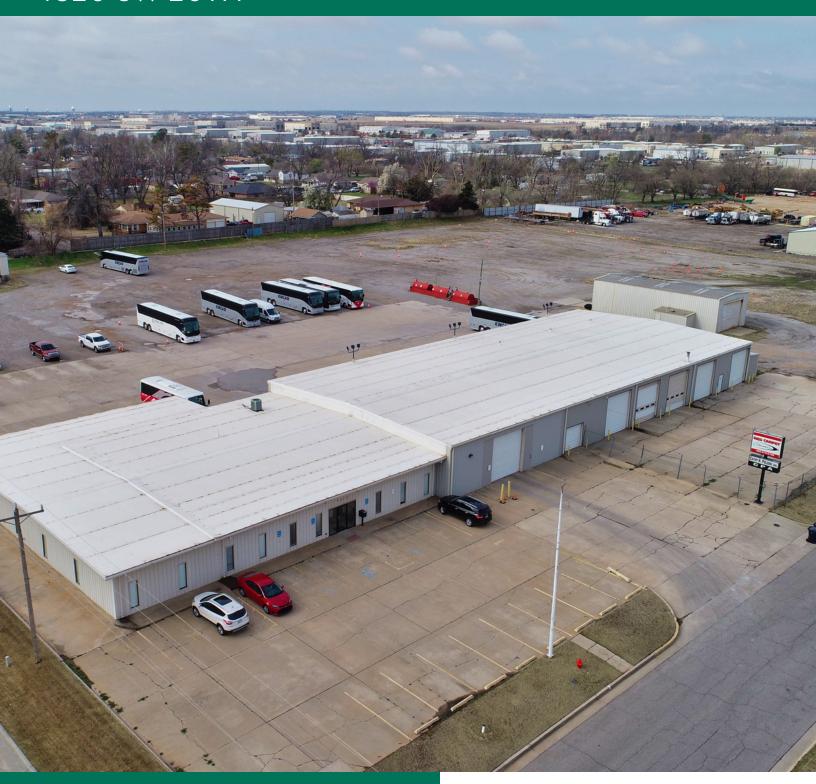

#### PROPERTY DESCRIPTION

- 6 Sets Drive Through Bays
- 7.79 Acres
- Fully Fenced and Graveled
- 8,000 SF of Office
- Driver Lounge
- Training Room
- Fueling Island

#### **OFFERING SUMMARY**

| Lease Rate:    | \$12.10 SF/yr (NNN)       |
|----------------|---------------------------|
| Available SF:  | 22,310 SF                 |
| Lot Size:      | 7.79 Acres                |
| Building Size: | 22,310 SF                 |
| Zoning         | I-2 (Moderate Industrial) |