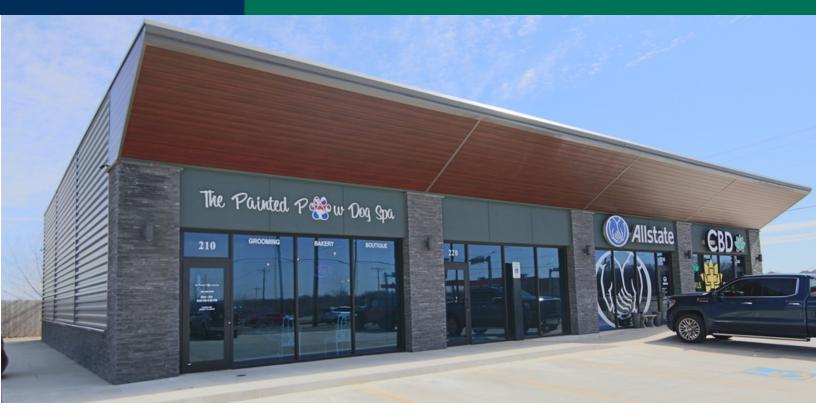

#### **PROPERTY OVERVIEW**

49 West is located on highly trafficked S Western Avenue and SW 149th, with direct street visibility and ample amounts of parking. This property is strategically positioned on a hard corner to provide its tenants with direct street access and the desired visibility from an signalized intersection. This is a great opportunity for any use to add to the wide variety of existing businesses!

This thriving Center has 3 spaces available with monument signage available.

| SPACES    | LEASE RATE    | SPACE SIZE |  |
|-----------|---------------|------------|--|
| Suite 130 | \$16.00 SF/yr | 1,200 SF   |  |
| Suite 170 | \$16.00 SF/yr | 1,200 SF   |  |
| Suite 220 | \$16.00 SF/yr | 1,200 SF   |  |