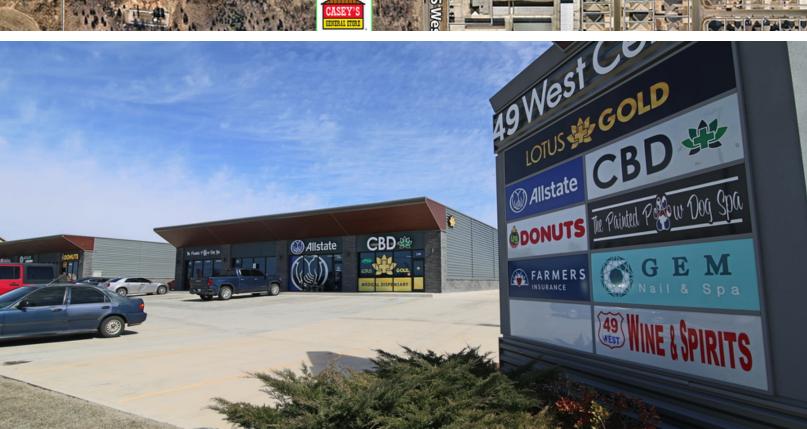

#### **PROPERTY OVERVIEW**

49 West is located on highly trafficked S Western Avenue and SW 149th, with direct street visibility and ample amounts of parking. This property is strategically positioned on a hard corner to provide its tenants with direct street access and the desired visibility from an signalized intersection. This is a great opportunity for any use to add to the wide variety of existing businesses!

This thriving Center has 3 spaces available with monument signage available.

| SPACES    | LEASE RATE    | SPACE SIZE |  |
|-----------|---------------|------------|--|
| Suite 130 | \$16.00 SF/yr | 1,200 SF   |  |
| Suite 170 | \$16.00 SF/yr | 1,200 SF   |  |
| Suite 220 | \$16.00 SF/yr | 1,200 SF   |  |