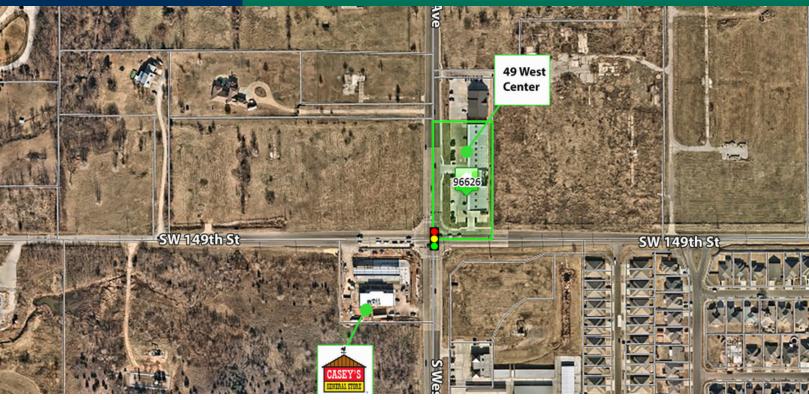

#### **PROPERTY OVERVIEW**

49 West is located on highly trafficked S Western Avenue and SW 149th, with direct street visibility and ample amounts of parking. This property is strategically positioned on a hard corner to provide its tenants with direct street access and the desired visibility from an signalized intersection. This is a great opportunity for any use to add to the wide variety of existing businesses!