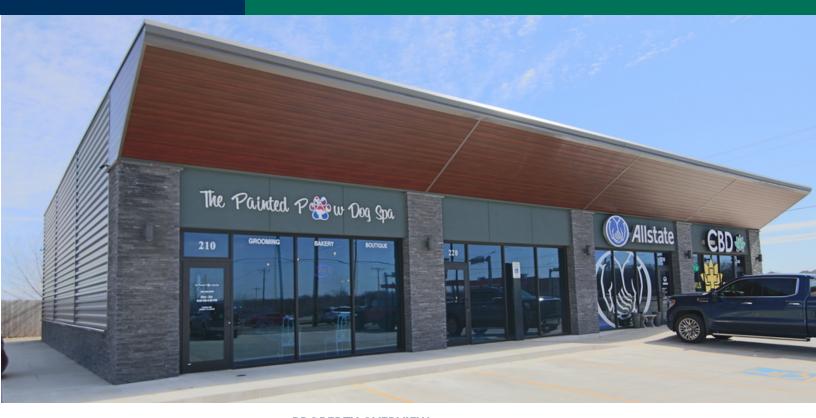

#### **PROPERTY OVERVIEW**

49 West is located on highly trafficked S Western Avenue and SW 149th, with direct street visibility and ample amounts of parking. This property is strategically positioned on a hard corner to provide its tenants with direct street access and the desired visibility from an signalized intersection. This is a great opportunity for any use to add to the wide variety of existing businesses!

This thriving Center has 1 space available with monument signage available.

| SPACES    | LEASE RATE    | SPACE SIZE |  |
|-----------|---------------|------------|--|
| Suite 220 | \$16.00 SF/yr | 1,200 SF   |  |