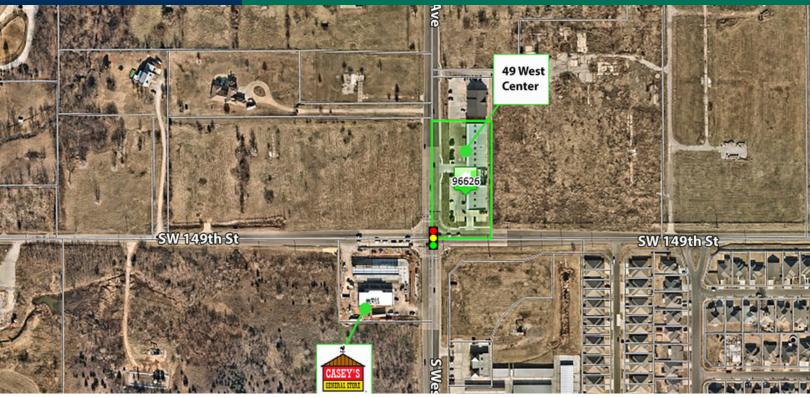

#### **PROPERTY OVERVIEW**

49 West is located on highly trafficked S Western Avenue and SW 149th, with direct street visibility and ample amounts of parking. This property is strategically positioned on a hard corner to provide its tenants with direct street access and the desired visibility from an signalized intersection. This is a great opportunity for any use to add to the wide variety of existing businesses!