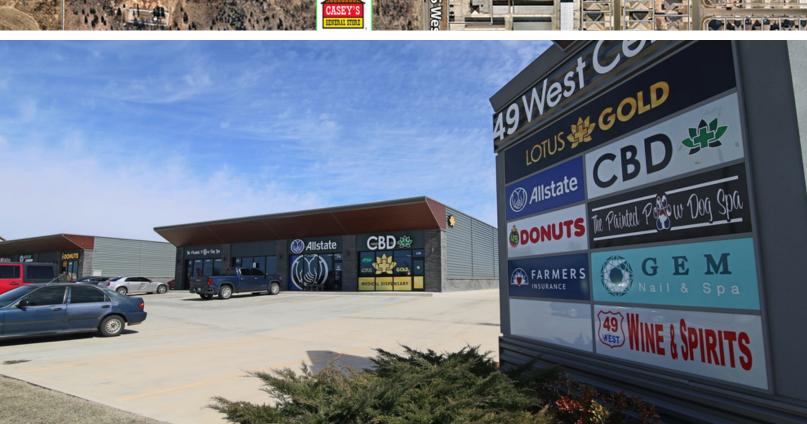

#### **PROPERTY OVERVIEW**

49 West is located on highly trafficked S Western Avenue and SW 149th, with direct street visibility and ample amounts of parking. This property is strategically positioned on a hard corner to provide its tenants with direct street access and the desired visibility from an signalized intersection. This is a great opportunity for any use to add to the wide variety of existing businesses!

This thriving Center has 1 space available with monument signage available.

| SPACES    | LEASE RATE    | SPACE SIZE |  |
|-----------|---------------|------------|--|
| Suite 220 | \$16.00 SF/yr | 1,200 SF   |  |