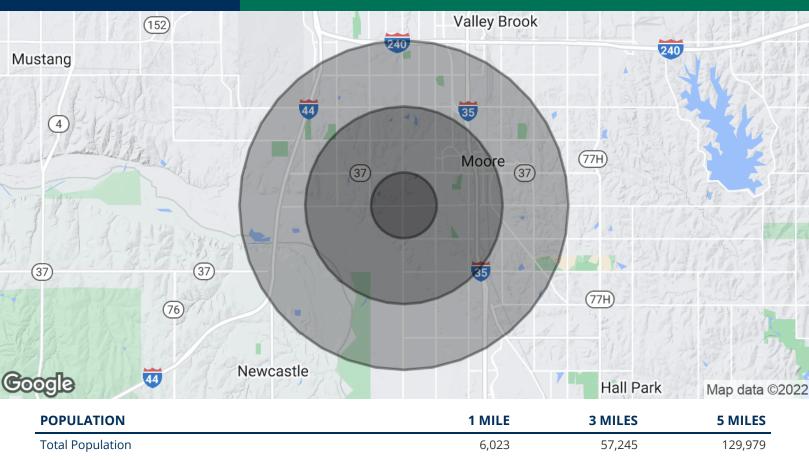

14900 S Western Ave, Oklahoma City, OK 73170

|                                                |                    | Tidii Lark | iviap data @ |
|------------------------------------------------|--------------------|------------|--------------|
| POPULATION                                     | 1 MILE             | 3 MILES    | 5 MILES      |
| Total Population                               | 6,023              | 57,245     | 129,979      |
| Average age                                    | 33.2               | 33.5       | 34.6         |
| Average age (Male)                             | 32.7               | 32.3       | 33.8         |
| Average age (Female)                           | 33.2               | 34.7       | 35.5         |
| HOUSEHOLDS & INCOME                            | 1 MILE             | 3 MILES    | 5 MILES      |
| Total households                               | 2,186              | 21,402     | 49,746       |
| # of persons per HH                            | 2.8                | 2.7        | 2.6          |
| Average HH income                              | \$77,110           | \$72,658   | \$70,140     |
| Average house value                            | \$145,600          | \$148,658  | \$153,618    |
| * Demographic data derived from 2010 US Census |                    |            |              |
| TRAFFIC COUNTS-ACOG                            |                    |            |              |
| S Western Ave                                  | north/south 15,148 |            | 7,954        |
| SW 149th St                                    | east/west          | 15,583     | 10,216       |
|                                                |                    |            |              |