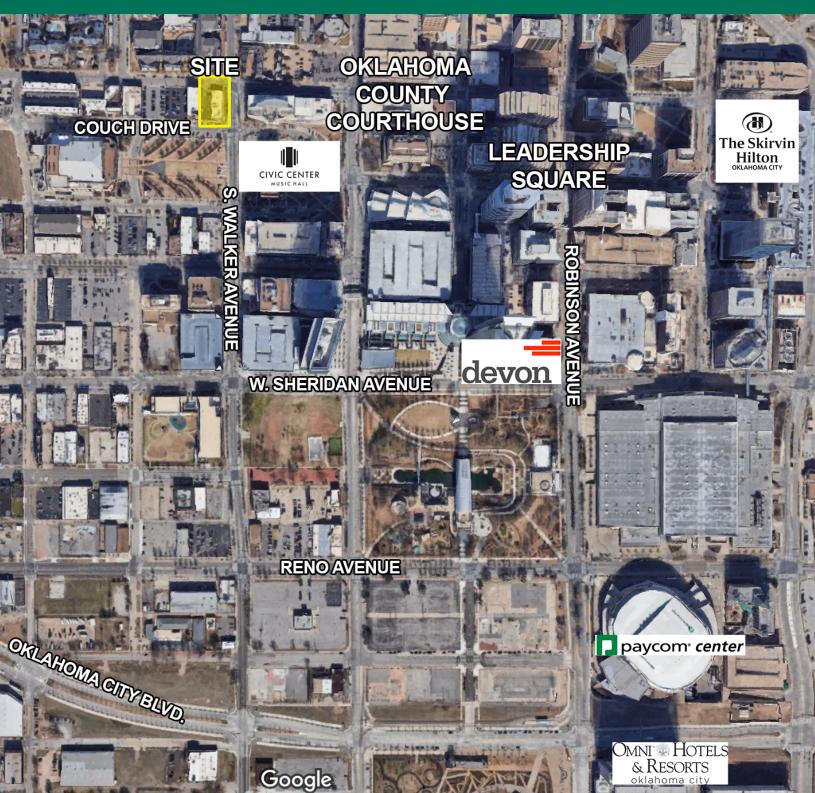

### LOCATION DESCRIPTION

Located in the Central Business District between Main Street and 4th Street. Easily accessible from I-235 and I-40.