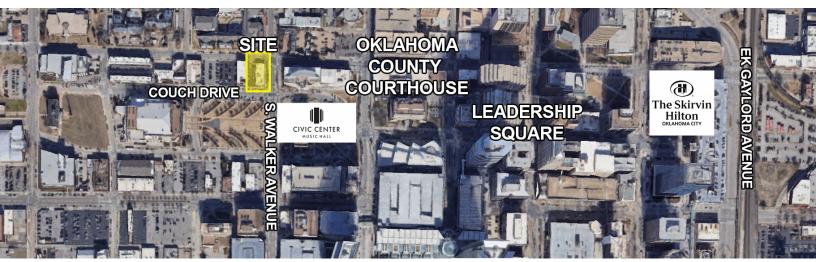

### LOCATION DESCRIPTION

Located in the Central Business District between Main Street and 4th Street. Easily accessible from I-235 and I-40.