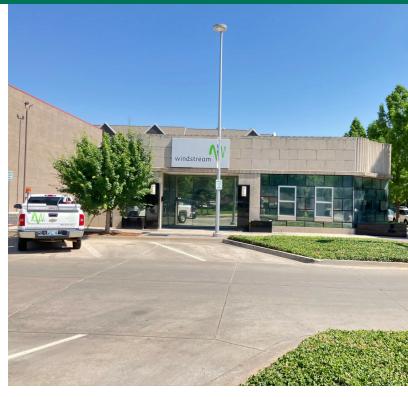

#### PROPERTY DESCRIPTION

Discover the vibrant energy of Oklahoma City surrounding the property at 501 Couch Drive. Embrace the convenience of being within walking distance of notable attractions such as the Paycom Energy Arena and the Myriad Botanical Gardens, offering a perfect blend of work and leisure in the heart of downtown. Nearby dining options like Mahogany Prime Steakhouse and The Jones Assembly provide exceptional culinary experiences. There are also numerous lunch restaurants within walking distance. With easy access to public transportation and major highways, the location ensures seamless connectivity throughout the city. Experience the dynamic cultural scene and thriving business environment that make this area an ideal destination for office tenants.

- Leased to Windstream the past 25 years and will vacate 10/31/24
- 17+ parking spaces on site to the west
- Mainly open area with conference room, several private offices, 2 restrooms and a break room

#### OFFERING SUMMARY

|                           | Building comes as is |
|---------------------------|----------------------|
| Year Built/Renovated:     | 1948/2000            |
| Real Estate Taxes (2023): | \$4,784              |
|                           | <b>4</b> 77,         |
| Insurance:                | \$7,489              |
| Building SF:              | ±6,214 RSF           |
|                           |                      |
| Lease Rate:               | \$18.00 SF/yr (NNN)  |
|                           |                      |