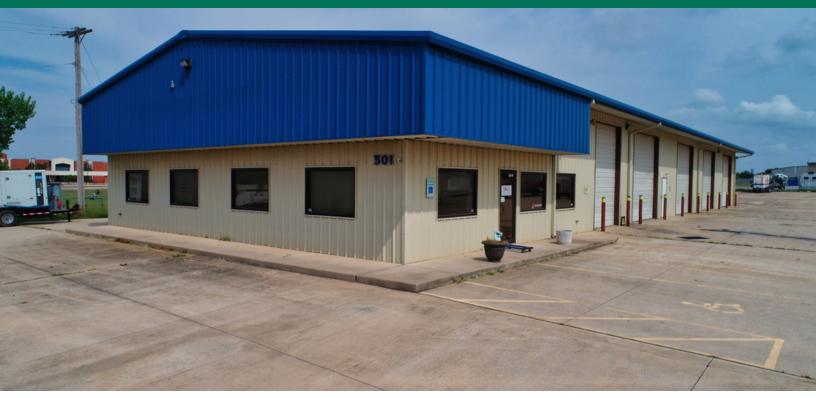

### OFFERING SUMMARY

| Lease Rate:    | \$9,000/month NNN |
|----------------|-------------------|
| Building Size: | 7,500 SF          |
| Clear Height   | 15' Sidewall      |
| Lot Size:      | 2.77 Acres        |
| Zoning:        | Industrial        |

#### **PROPERTY DESCRIPTION**

- 4 Drive-Thru Bays
- Large fully concrete and fenced yard
- (8) 14' foot tall grade level overhead doors
- Wash Bay and Compressed Air Lines located in the warehouse