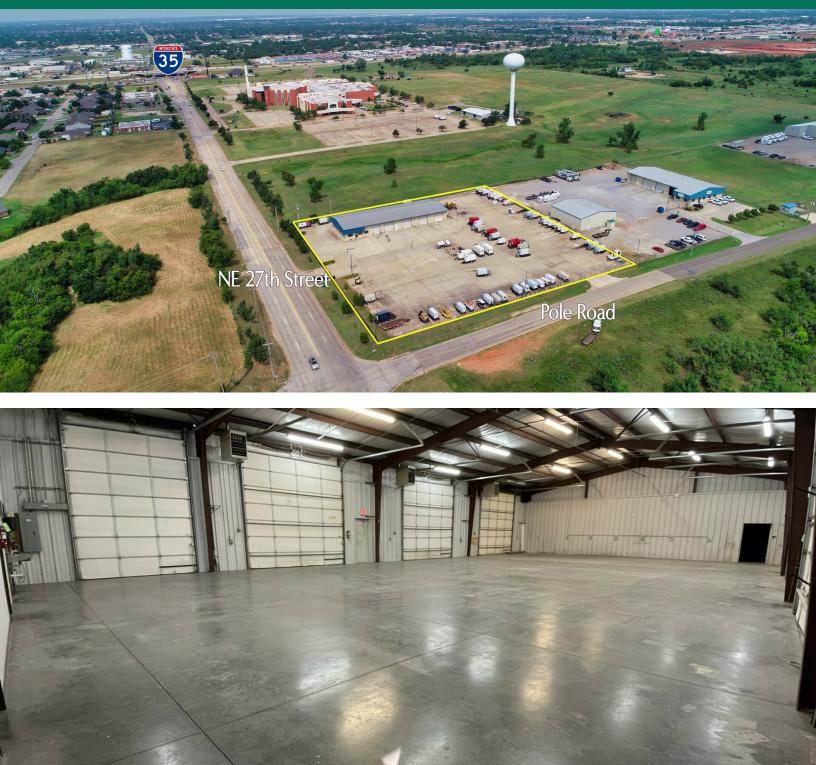

#### LOCATION DESCRIPTION

Located directly off NE 27th Street and Pole Road, less than a mile from Interstate 35.

#### **PROPERTY DESCRIPTION**

- 4 Drive-Thru Bays
- Large fully concrete and fenced yard
- (8) 14' foot tall grade level overhead doors
- Wash Bay and Compressed Air Lines located in the warehouse