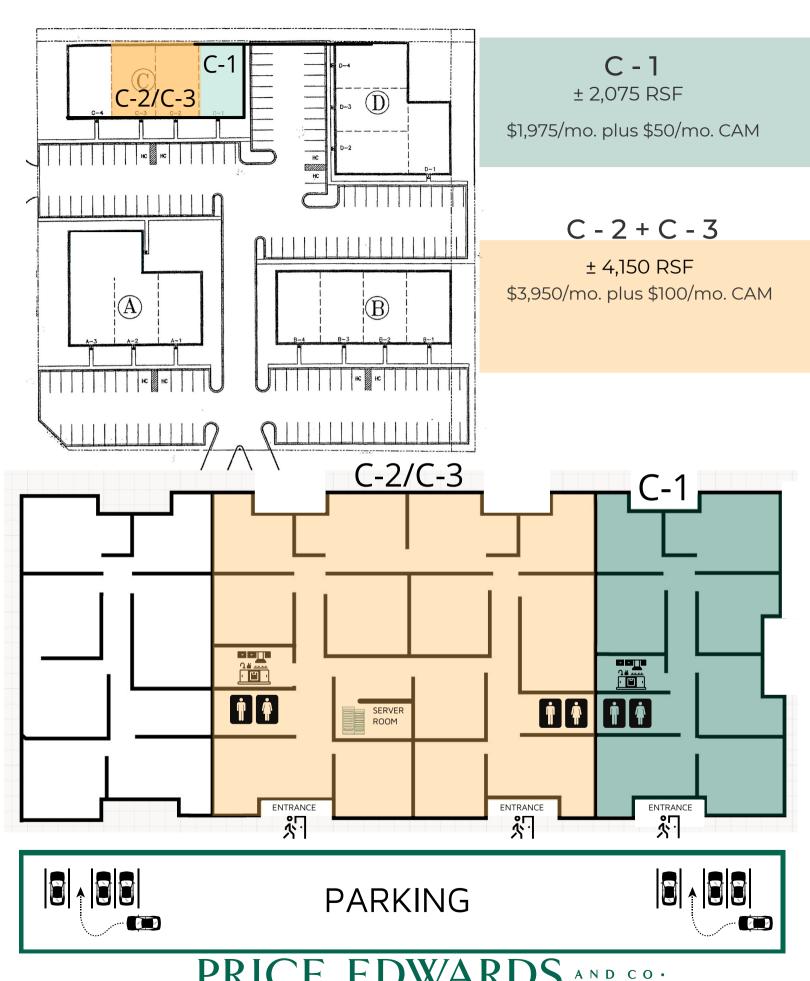

#### **AVAILABLE SUITES:**

**C - 1**± 2,075 RSF \$1,975/mo. plus \$50/mo. CAM

**C - 2 + C -** 3± 4,150 RSF \$3,950/mo. plus \$100/mo. CAM

\*Tenant pays utilities and janitorial