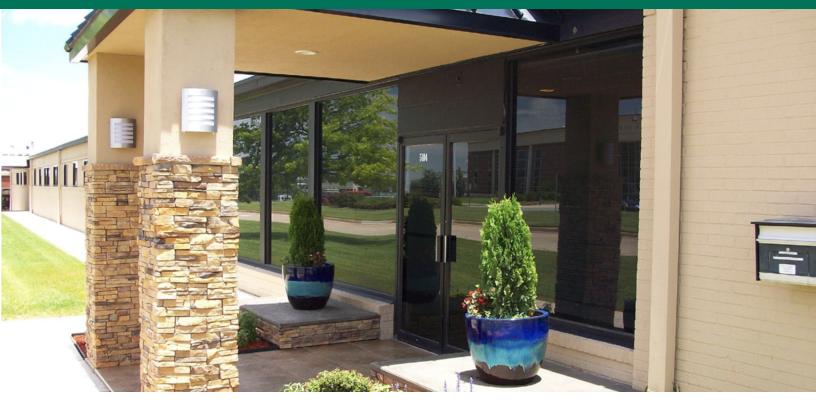

#### LOCATION DESCRIPTION

The Shartel Plaza property is a unique combination of office and retail space. The building enjoys an excellent location just east of Bishop McGuinness High School on NW 50th Street, only a few blocks south of I-44 and North Western Avenue. The property provides ample free parking, on-site management, COX Cable connectivity, is within walking distance of the Shartel Cafe and the new Hideaway Pizza as well as numerous other restaurants

#### **PROPERTY HIGHLIGHTS**

- Located 1 block east of 50th & N. Western
- Easily accessible from the Broadway Extension
- Near Post Office, shopping and numerous restaurants
- Two rooms with wet/coffee bar