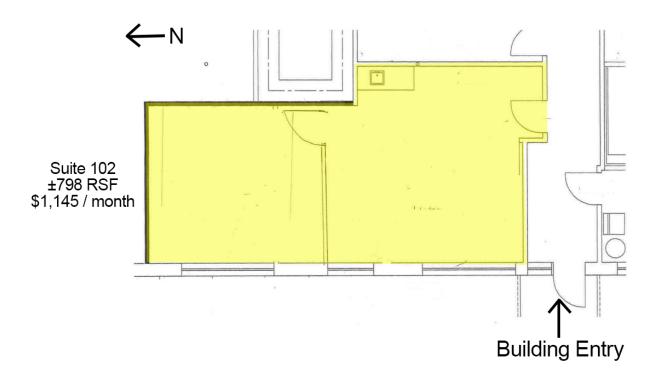

#### OFFERING SUMMARY

| Lease Rate:   | \$1,145 / month (Full Service)<br>with 3% annual increases |
|---------------|------------------------------------------------------------|
|               |                                                            |
| Available SF: | ±798 RSF                                                   |
|               |                                                            |
| Class:        | В                                                          |
|               |                                                            |
| Market:       | North Oklahoma City                                        |