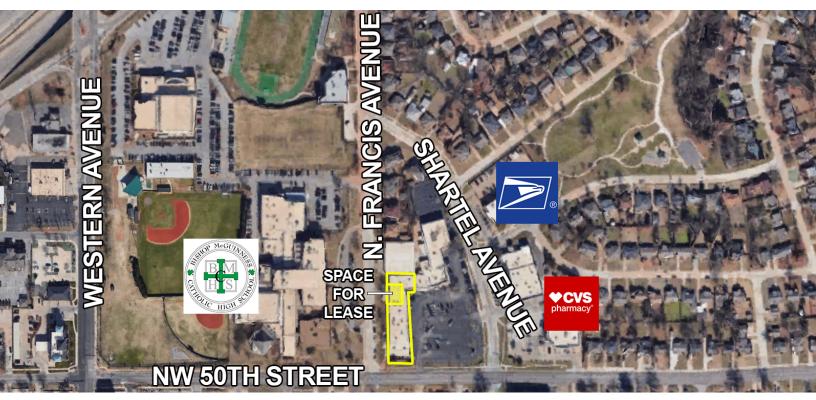

#### LOCATION DESCRIPTION

The Shartel Plaza property is a unique combination of office and retail space. The building enjoys an excellent location just east of Bishop McGuinness High School on NW 50th Street, only a few blocks south of I-44 and North Western Avenue. The property provides ample free parking, on-site management, COX Cable connectivity, is within walking distance of the Shartel Cafe and the new Hideaway Pizza as well as numerous other restaurants

#### **PROPERTY HIGHLIGHTS**

- Located 1 block east of 50th & N. Western
- Easily accessible from the Broadway Extension
- Near Post Office, shopping and numerous restaurants
- Two rooms with wet/coffee bar