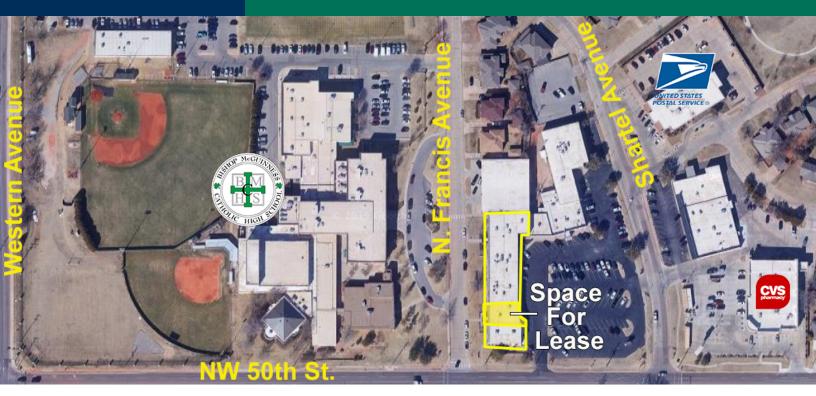

### LOCATION OVERVIEW

The building enjoys an excellent location just east of Bishop McGuinness High School on NW 50th Street, only a few blocks south of I-44 and North Western Avenue. The property provides ample free parking, on-site management, COX Cable connectivity, is within walking distance of the Shartel Cafe and the new Hideaway Pizza as well as numerous other restaurants

#### **PROPERTY HIGHLIGHTS**

- Located 1 block east of 50th & N. Western
- Near Post Office, shopping and numerous restaurants
- Easily accessible from the Broadway Extension