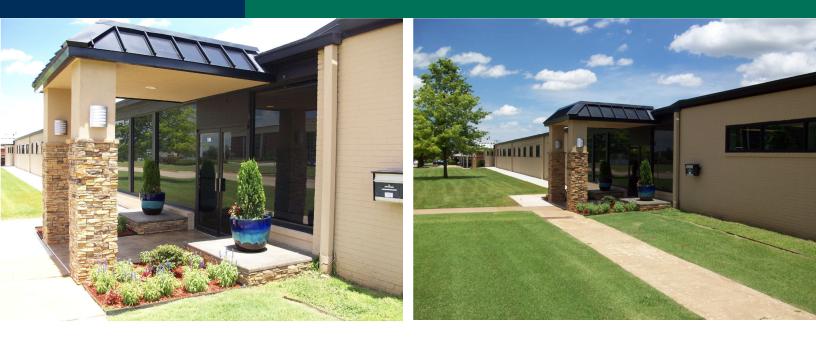

### LOCATION OVERVIEW

The building enjoys an excellent location just east of Bishop McGuinness High School on NW 50th Street, only a few blocks south of I-44 and North Western Avenue. The property provides ample free parking, on-site management, COX Cable connectivity, is within walking distance of the Shartel Cafe and the new Hideaway Pizza as well as numerous other restaurants

#### **PROPERTY HIGHLIGHTS**

- Located 1 block east of 50th & N. Western
- Near Post Office, shopping and numerous restaurants
- Easily accessible from the Broadway Extension