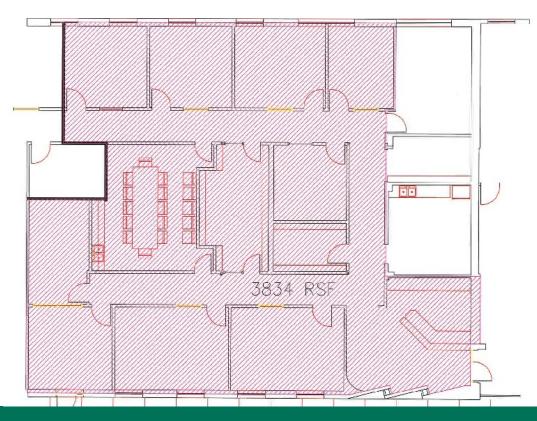

### **OFFERING SUMMARY**

| Lease Rate:     | \$17.50 SF/yr (Full<br>Service) |
|-----------------|---------------------------------|
|                 | with 3% annual<br>increases     |
| Available SF:   | ±3,834 SF                       |
| Building Class: | В                               |
| Market:         | Oklahoma City                   |