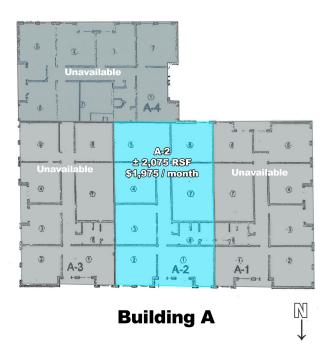

#### **OFFERING SUMMARY**

**Available Space** 

Building C-3: ±2,075 RSF

\$1,975 / month

+ \$50 / month CAM

Building A-2: ±2,075 RSF

\$1,975 / month

+ \$50 / month CAM