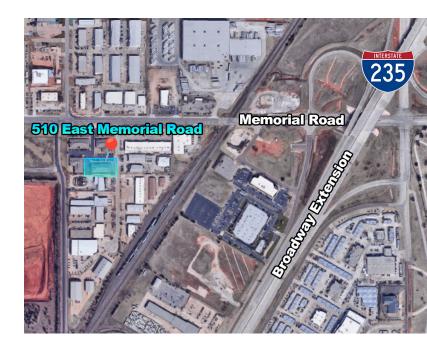

#### **LOCATION OVERVIEW**

Located a half mile west of the Broadway Extension, on Memorial Road.