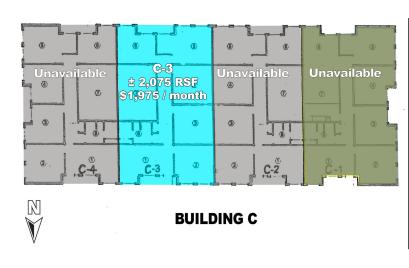

#### **OFFERING SUMMARY**

**Available Space** 

Building C-3: ±2,075 RSF

\$1,975 / month

+ \$50 / month CAM

Building A-2: ±2,075 RSF

\$1,975 / month

+ \$50 / month CAM