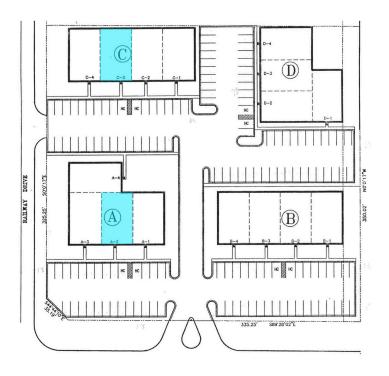

#### **LOCATION OVERVIEW**

Located a half mile west of the Broadway Extension, on Memorial Road.

### **PROPERTY HIGHLIGHTS**

- Tenant pays utilities direct to provider plus tenants share water/sewer/trash
- This beautiful garden office property consists of 4 buildings totaling about 32,000 SF
- New Roof
- Abundant parking adjacent to the office
- Restaurants within walking distance
- · Tenant controls heat & air conditioning