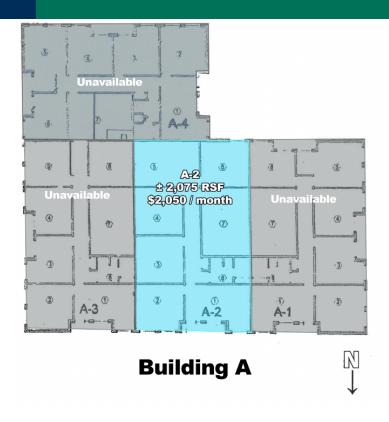

#### **OFFERING SUMMARY**

Available Space Building A-2:

±2,075 RSF \$2,050 / month + \$50 / month CAM Rent increases 3% annually