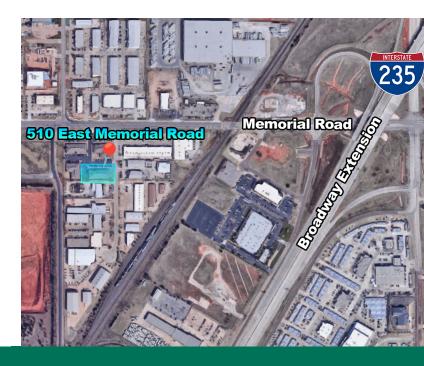

### **LOCATION OVERVIEW**

Located a half mile west of the Broadway Extension, on Memorial Road.