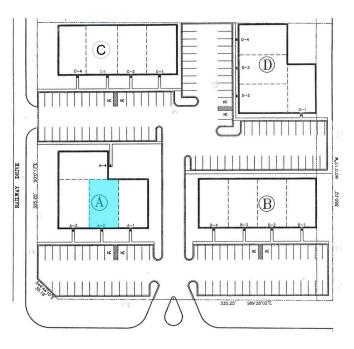

#### **PROPERTY HIGHLIGHTS**

- Tenant pays utilities direct to provider plus tenants share water/sewer/trash
- This beautiful garden office property consists of 4 buildings totaling about 32,000 SF
- · Abundant parking adjacent to the office
- Restaurants within walking distance
- Tenant controls heat & air conditioning
- Landlord responsible for maintenance