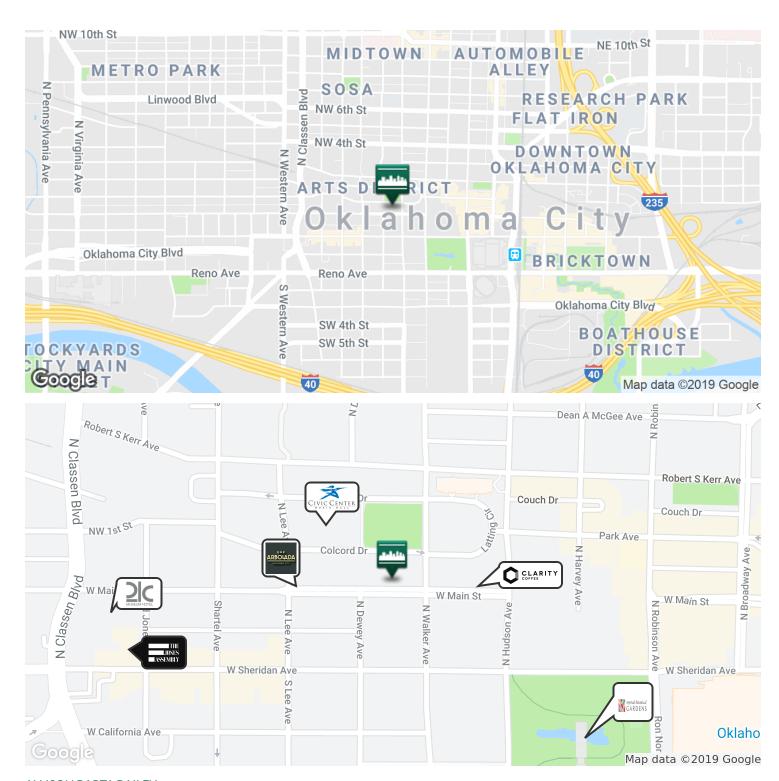

Lease Rate: \$17.00 SF/yr (NNN)

Walkable to the downtown Central Business District and Film Row, residential and office buildings can contribute customers from all directions. Street parking is available in front of the suite.

# 517 WEST MAIN

517 West Main Street Oklahoma City, OK 73102

## 517 WEST MAIN

517 West Main Street Oklahoma City, OK 73102