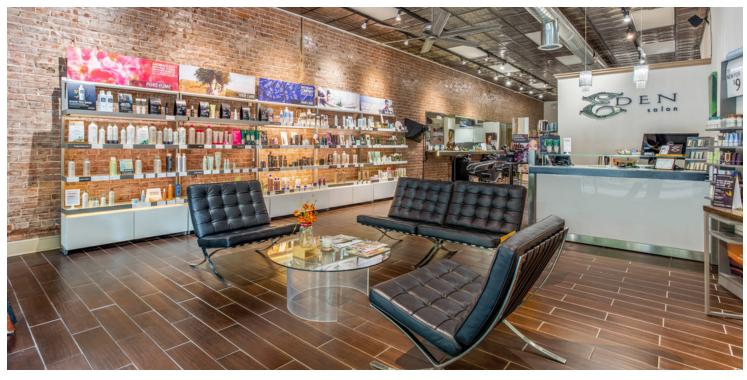

#### **PROPERTY OVERVIEW**

Available SF: 1,750 SF

This perfectly-sized retail suite is currently built-out for a salon with two restrooms, kitchenette, plumbing for additional sinks and an open floor plan. Finishes are high quality and clean.

#### **PROPERTY HIGHLIGHTS**

Year Built: 1912

High ceilings

Quality finishes

Sign opportunity

- Downtown OKC / Arts
- Two finished restrooms, kitchenette, partitions and plumbing for additional sinks
- District
- Electrical and HVAC throughout