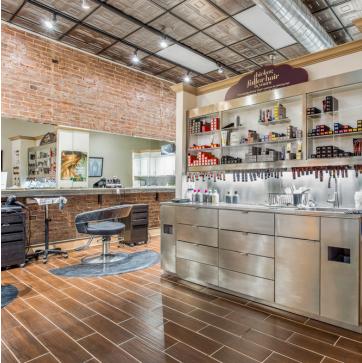

#### **PROPERTY OVERVIEW**

Available SF: 1,750 SF

This perfectly-sized retail suite is currently built-out for a salon with two restrooms, kitchenette, plumbing for additional sinks and an open floor plan. Finishes are high quality and clean.

#### **PROPERTY HIGHLIGHTS**

Year Built: 1912

High ceilings

Quality finishes

Sign opportunity

- Downtown OKC / Arts
- Two finished restrooms, kitchenette, partitions and plumbing for additional sinks
- District
- Electrical and HVAC throughout