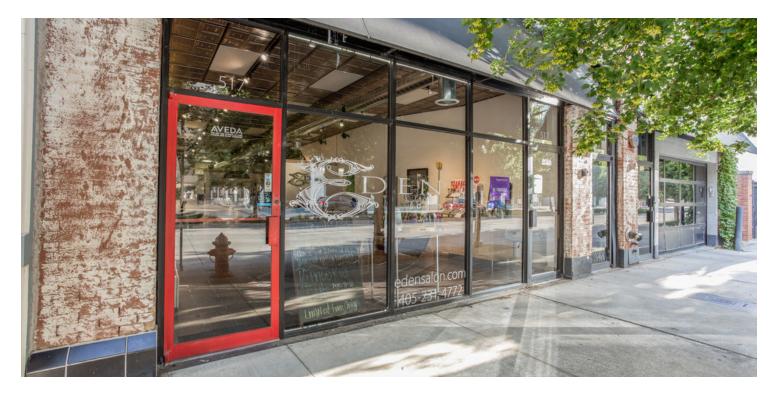

## 517 WEST MAIN

### Storefront Available For Lease, Downtown Oklahoma City

#### **PROPERTY OVERVIEW**

Available SF: 1,750 SF

This perfectly-sized retail suite is currently built-out for a salon with two restrooms, kitchenette, plumbing for additional sinks and an open floor plan. Finishes are high quality and clean.