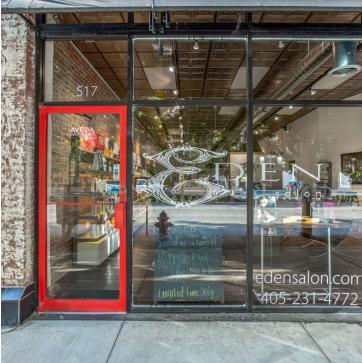

## 517 WEST MAIN

### Storefront Available For Lease, Downtown Oklahoma City

#### **PROPERTY OVERVIEW**

Available SF: 1,750 SF

This perfectly-sized retail suite is currently built-out for a salon with two restrooms, kitchenette, plumbing for additional sinks and an open floor plan. Finishes are high quality and clean.