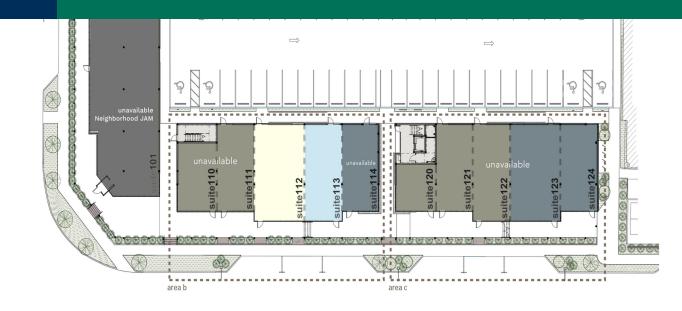

Suites are available now for tenant build out.

ALLISON BARTA BAILEY 405.239.1245 abailey@priceedwards.com priceedwards.com

Retail Site Plan and Suites - Suites of the same color can be combined

#### **AVAILABLE SPACES**

| SUITE                  | TENANT    | SIZE (SF)        | LEASE TYPE | LEASE RATE    | DESCRIPTION |  |
|------------------------|-----------|------------------|------------|---------------|-------------|--|
| 525 NW 11th, Suite 113 | Available | 997 - 1,887 SF   | NNN        | \$24.00 SF/yr | Retail      |  |
| 525 NW 11th, Suite 112 | Available | 1,329 - 2,973 SF | NNN        | \$24.00 SF/yr | Retail      |  |