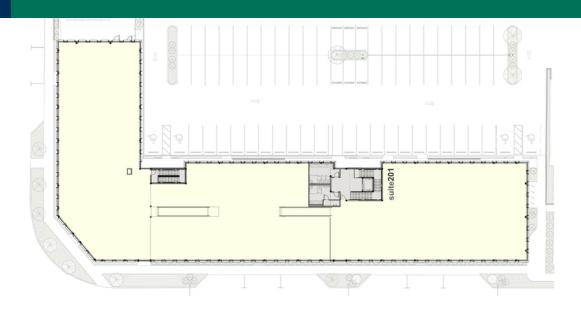

2nd Floor Office Floor Plan

#### **AVAILABLE SPACES**

SUITE TENANT SIZE (SF) LEASE TYPE LEASE RATE DESCRIPTION

525 NW 11th, Suite 201 Available 2,600 - 20,375 SF NNN

\$24.00 SF/yr

2nd floor office suite with on site parking. Can be divided to meet tenant's needs. Finished restrooms and lobby available for all 2nd floor tenants.