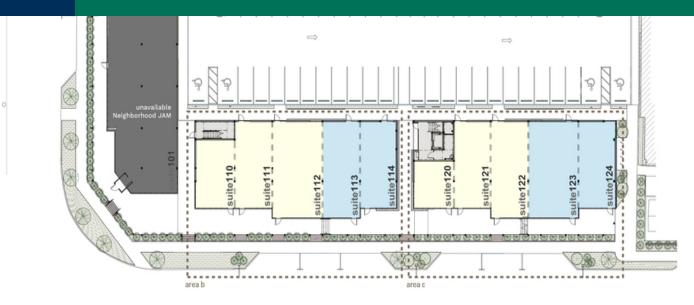

Suites are available now for tenant build out.

ALLISON BARTA BAILEY 405.239.1245 abailey@priceedwards.com priceedwards.com

Retail Site Plan and Suites - Suites of the same color can be combined

#### **AVAILABLE SPACES**

| SUITE                      | TENANT    | SIZE (SF)        | LEASE TYPE | LEASE RATE    | DESCRIPTION |
|----------------------------|-----------|------------------|------------|---------------|-------------|
| 525 NW 11th, Suite 124     | Available | 923 - 2,280 SF   | NNN        | \$24.00 SF/yr | Retail      |
| 525 NW 11th, Suite 123     | Available | 1,357 - 2,280 SF | NNN        | \$24.00 SF/yr | Retail      |
| 525 NW 11th, Suite 122     | Available | 1,018 - 2,450 SF | NNN        | \$24.00 SF/yr | Retail      |
| 525 NW 11th, Suite 120/121 | Available | 1,432 - 2,450 SF | NNN        | \$24.00 SF/yr | Retail      |
| 525 NW 11th, Suite 114     | Available | 908 - 1,926 SF   | NNN        | \$24.00 SF/yr | Retail      |
| 525 NW 11th, Suite 113     | Available | 1,018 - 1,926 SF | NNN        | \$24.00 SF/yr | Retail      |
| 525 NW 11th, Suite 112     | Available | 1,357 - 3,036 SF | NNN        | \$24.00 SF/yr | Retail      |
| 525 NW 11th, Suite 111     | Available | 917 - 3,036 SF   | NNN        | \$24.00 SF/yr | Retail      |
| 525 NW 11th, Suite 110     | Available | 762 - 3,036 SF   | NNN        | \$24.00 SF/yr | Retail      |