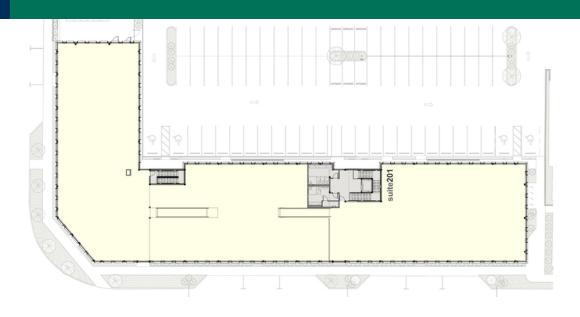

ALLISON BARTA BAILEY 405.239.1245 abailey@priceedwards.com priceedwards.com

2nd Floor Office Floor Plan

#### **AVAILABLE SPACES**

| SUITE                  | TENANT    | SIZE (SF)         | LEASE TYPE | LEASE RATE    | DESCRIPTION                                                                         |
|------------------------|-----------|-------------------|------------|---------------|-------------------------------------------------------------------------------------|
| 525 NW 11th, Suite 201 | Available | 2,600 - 20,087 SF | NNN        | \$24.00 SF/yr | 2nd floor office suite with on site parking. Can be divided to meet tenant's needs. |