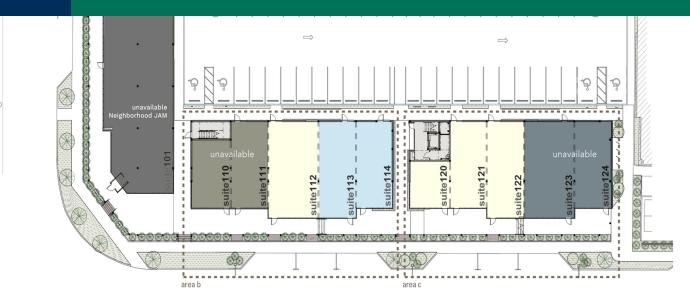

Suites are available now for tenant build out.

ALLISON BARTA BAILEY 405.239.1245 abailey@priceedwards.com priceedwards.com

Retail Site Plan and Suites - Suites of the same color can be combined

#### **AVAILABLE SPACES**

| SUITE                      | TENANT    | SIZE (SF)        | LEASE TYPE | LEASE RATE    | DESCRIPTION |
|----------------------------|-----------|------------------|------------|---------------|-------------|
| 525 NW 11th, Suite 122     | Available | 1,018 - 2,450 SF | NNN        | \$24.00 SF/yr | Retail      |
| 525 NW 11th, Suite 120/121 | Available | 1,432 - 2,450 SF | NNN        | \$24.00 SF/yr | Retail      |
| 525 NW 11th, Suite 114     | Available | 908 - 1,926 SF   | NNN        | \$24.00 SF/yr | Retail      |
| 525 NW 11th, Suite 113     | Available | 1,018 - 1,926 SF | NNN        | \$24.00 SF/yr | Retail      |
| 525 NW 11th, Suite 112     | Available | 1,357 - 3,036 SF | NNN        | \$24.00 SF/yr | Retail      |