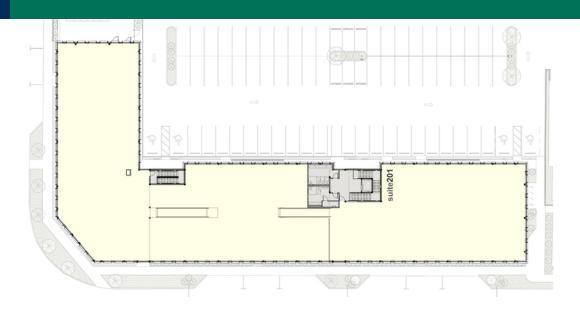

2nd Floor Office Floor Plan

#### **AVAILABLE SPACES**

| SUITE                  | TENANT    | SIZE (SF)         | LEASE TYPE | LEASE RATE    | DESCRIPTION                                                                         |
|------------------------|-----------|-------------------|------------|---------------|-------------------------------------------------------------------------------------|
| 525 NW 11th, Suite 201 | Available | 2,600 - 20,087 SF | NNN        | \$24.00 SF/yr | 2nd floor office suite with on site parking. Can be divided to meet tenant's needs. |